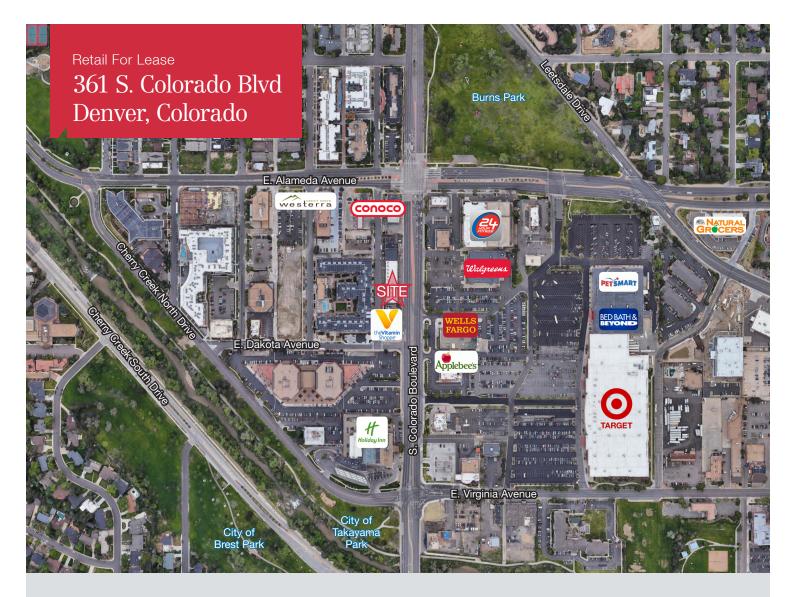

# **361 S. Colorado Boulevard** Denver, Colorado 80246

#### **Property Overview**

- Centrally located 833 SF retail space available for lease
- Ample surface parking for customers and employees
- Prominent monument signage along Colorado Boulevard, one of Denver Metro's busiest retail corridors
- Surrounded by multiple national tenants including Super Target, 24 Hour Fitness, Wells Fargo, and more
- Strong growth in area population and demographics
- Located just minutes from Downtown Denver
- Close proximity to Cherry Creek Shopping District