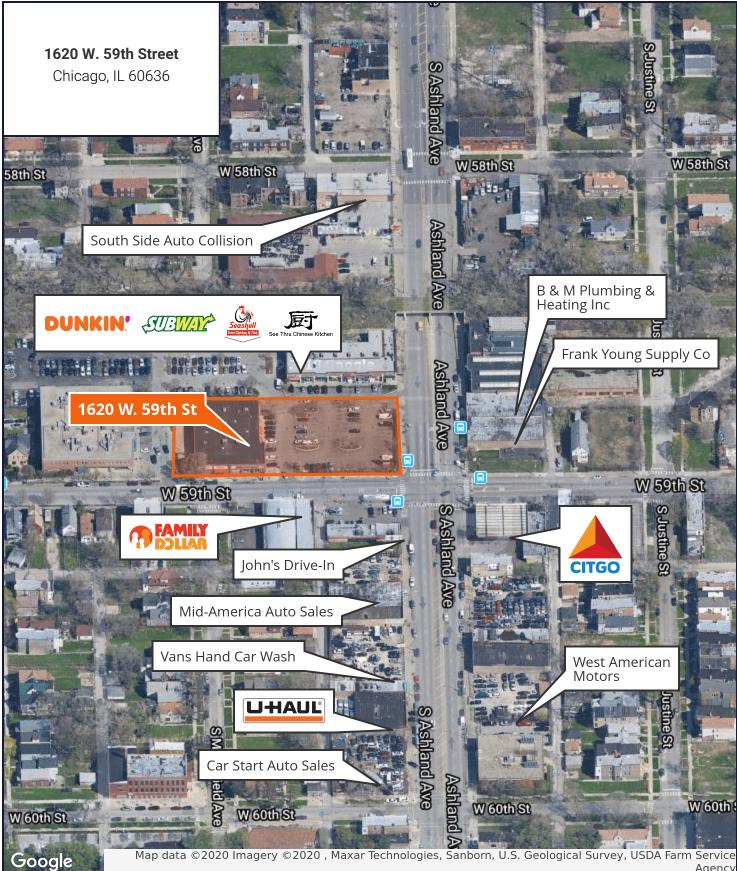

## 1620 W. 59th Street

Chicago, IL 60636 | Ashland & 59th

## For Lease Retail Property

- ±13,013 SF available on the NWC of Ashland & 59th
- Excellent visibility off of the heavily trafficked Ashland Avenue
- Curb cuts along Ashland Avenue and 59th Street
- Pylon signage available
- Large parking field
- Easy access to I-90
- Neighboring retailers include Family Dollar, Dunkin' Donuts, O'Reilly Auto Parts and AutoZone