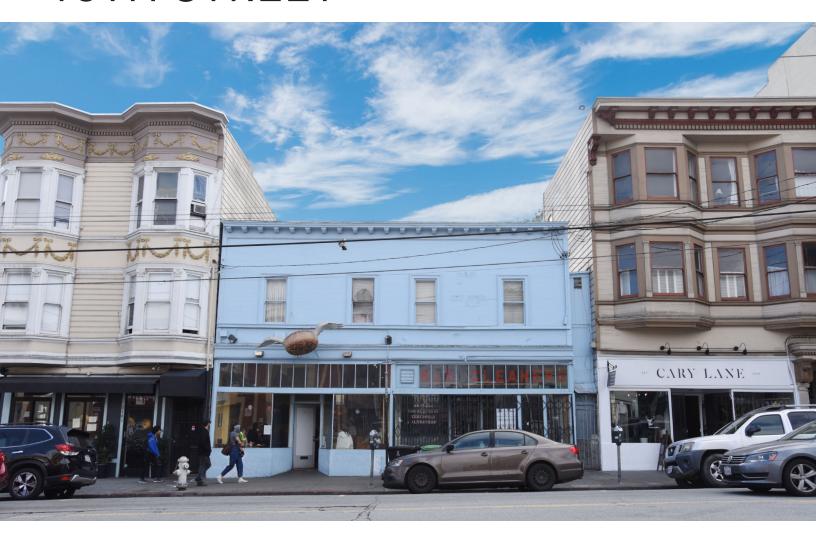

## **16TH STREET**

## Cafe Space on Prime 16th Street Location For Lease

SECOND GENERATION CAFE SPACE Type-1 hood in place, No key-money

- +/- 1,200 SQ. FT.
- \$4,995 / MONTH GROSS

**RETAIL** 

- AVAILABLE IMMEDIATELY
- TURN-KEY & READY TO OPERATE
- HIGH FOOT-TRAFFIC LOCATION
- 13FT CEILINGS