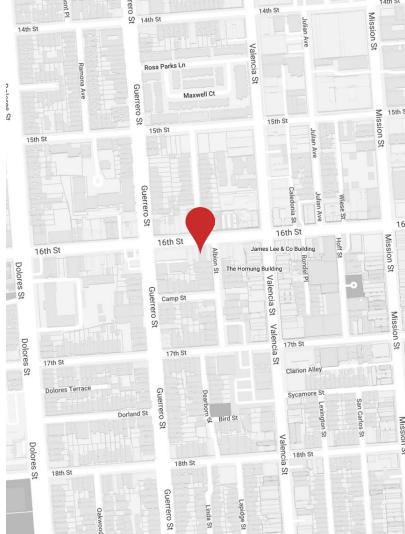

#### THE AREA: MISSION DOLORES

This neighborhood is home to the famous Dolores Park that has a long history of locally-owned businesses. From car repair shops and cool dive bars to independent, local stores, Mission Dolores has it all. Indie boutiques, avant-garde residences and a lively arts scene distinguish the new commerce of the area, while popular restaurants and bars are sprouting up alongside longstanding favorites.