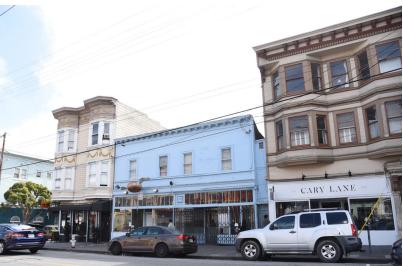

## **16TH STREET**

## Cafe Space on Prime 16th Street Location For Lease

SECOND GENERATION CAFE SPACE Type-1 hood in place, No key-money

- +/- 1,200 SQ. FT.
- \$4,995 / MONTH GROSS

**RETAIL** 

- AVAILABLE IMMEDIATELY
- TURN-KEY & READY TO OPERATE
- HIGH FOOT-TRAFFIC LOCATION
- 13FT CEILINGS