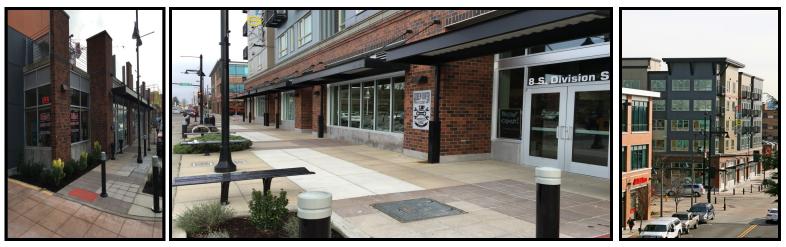

## TREK RETAIL | OFFICE | PROFESSIONAL SPACE 2 East Main Street | Auburn, WA 98002

## FEATURES

• Space Available

Main Street: 2,400 SF Division Street: 1,800 SF LEASED Division Street: 800 SF LEASED Division Street: 1,400 - 2,400 SF (Divisible)

- 126 residential units above
- Located .07 miles from the Sounder Commuter Rail Station
- Great Visibility
- Convenient access to Downtown Auburn
- Surface Parking Available for these spaces
- Food use okay
- Rate: \$19.00/ PSF, \$5.50 NNN / PSF