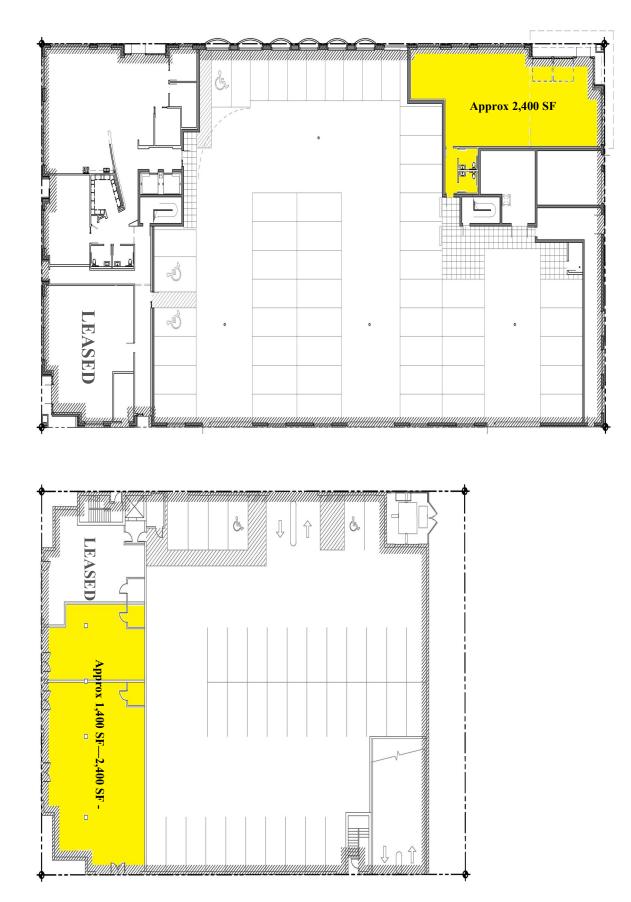

## FEATURES

• Space Available

Main Street: 2,400 SF Division Street: 1,800 SF LEASED Division Street: 800 SF LEASED Division Street: 1,400 - 2,400 SF (Divisible)

- 126 residential units above
- Located .07 miles from the Sounder Commuter Rail Station
- Great Visibility
- Convenient access to Downtown Auburn
- Surface Parking Available for these spaces
- Food use okay
- Rate: \$19.00/ PSF, \$5.50 NNN / PSF