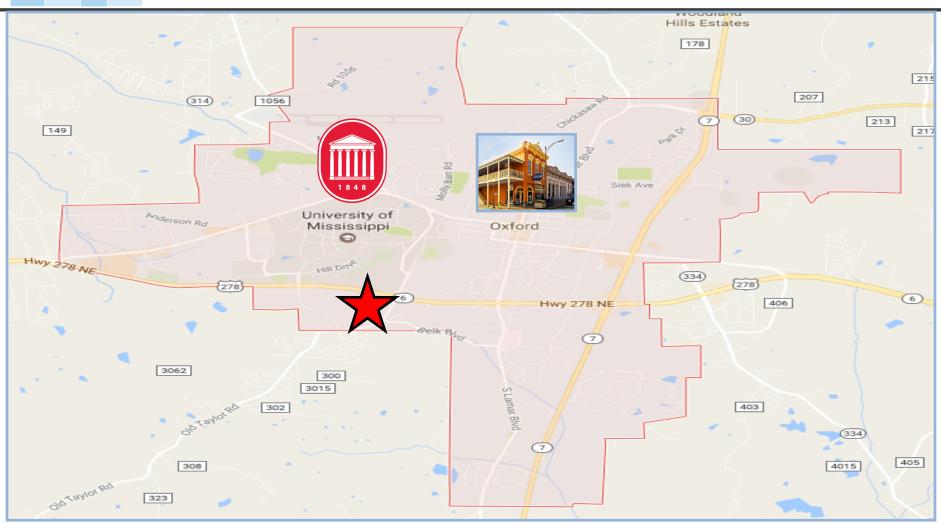

#### **Property Highlights:**

- High End Newer Construction Office Building
- Approximately 525 yards from Ole Miss Campus
- Convenient access to HWY 6 off Old Taylor Road
- Ample Parking
- Numerous Amenities and Private Offices