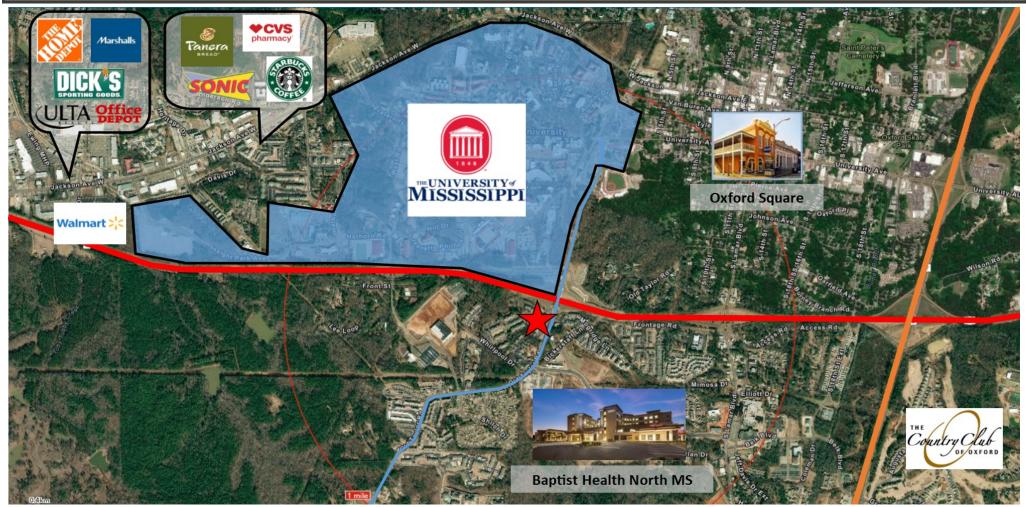

#### **Property Highlights:**

- High End Newer Construction Office Building
- Approximately 525 yards from Ole Miss Campus
- Convenient access to HWY 6 off Old Taylor Road
- Ample Parking
- Numerous Amenities and Private Offices