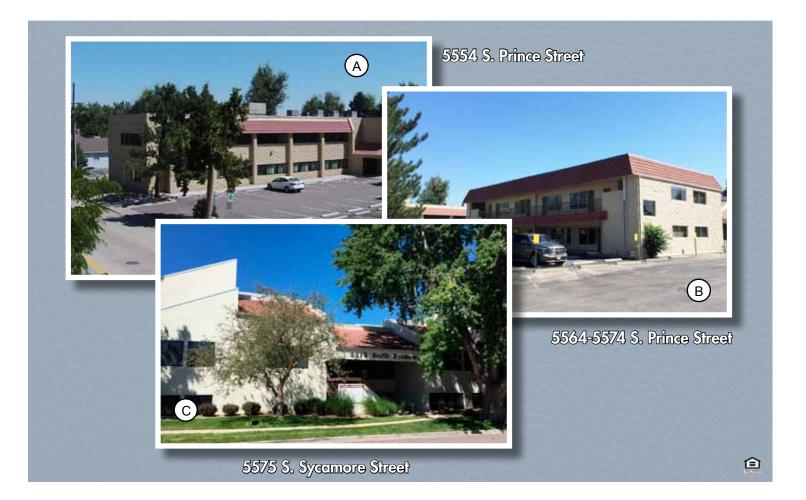

## **CURRENTLY AVAILABLE FOR LEASE**

- C.- 5575 S. Sycamore Street
  - Suite 126:
  - 1,256± SF at \$2,275/month

5300 DTC Pkwy, #100 | Greenwood Village | CO |80111

David Gagliano 720.287.5413 direct 303.818.3618 mobile DGagliano@FullerRE.com