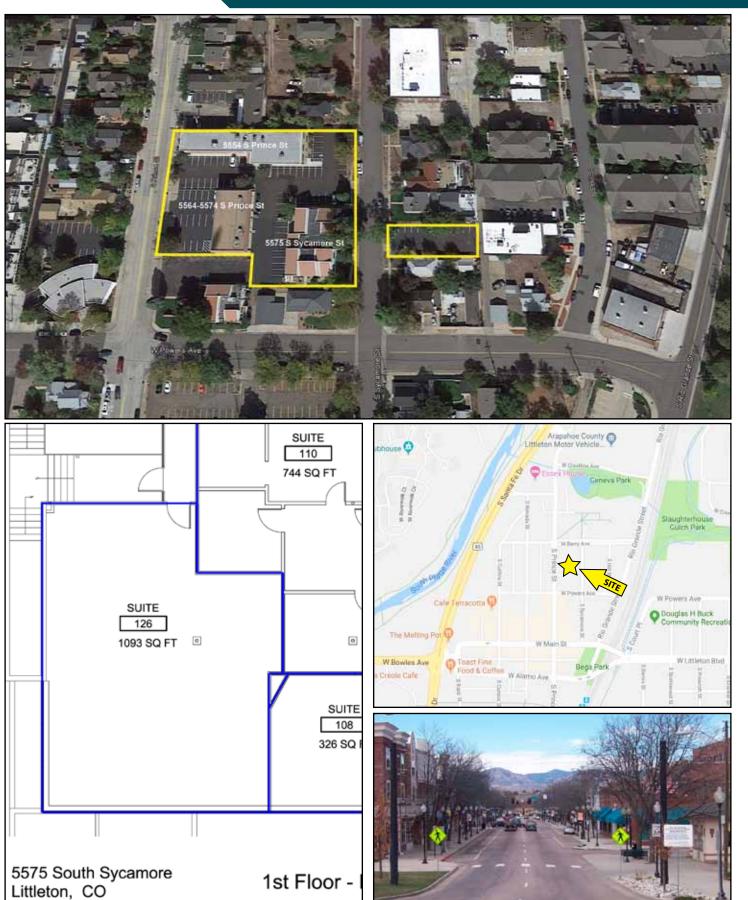

## **CURRENTLY AVAILABLE FOR LEASE**

- C.- 5575 S. Sycamore Street
  - Suite 126:
  - 1,256± SF at \$2,275/month

5300 DTC Pkwy, #100 | Greenwood Village | CO |80111

David Gagliano 720.287.5413 direct 303.818.3618 mobile DGagliano@FullerRE.com