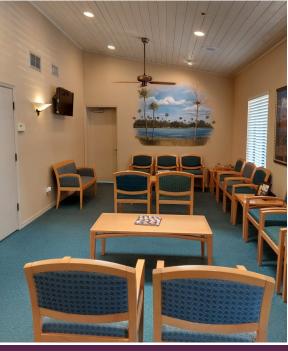

## Just Listed

Medical - Dental Office Building 5522 Gulf Drive, New Port Richey, FL 34652

Price: \$420,000

- 4,218 SF turn-key ready office building
- Two unit professional dental office suites
- Floor plan includes large rooms, multiple offices and exam rooms, reception area, storage, staff lounge and many more amenities
- Two parcels totaling .68 acres zoned PMF (City of NPR)
- Easy access, ample on-site parking
- Close to US Hwy 19, Grand Blvd. and Downtown New Port Richey