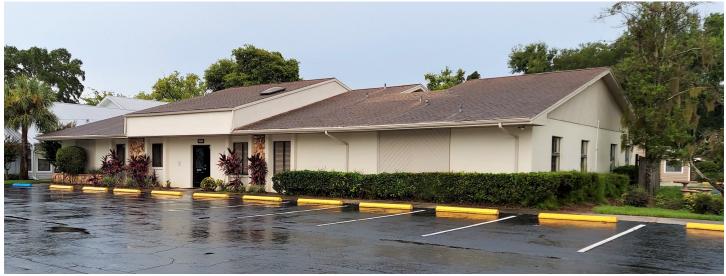

## Just Listed

Medical - Dental Office Building 5522 Gulf Drive, New Port Richey, FL 34652

Price: \$420,000

- 4,218 SF turn-key ready office building
- Two unit professional dental office suites
- Floor plan includes large rooms, multiple offices and exam rooms, reception area, storage, staff lounge and many more amenities
- Two parcels totaling .68 acres zoned PMF (City of NPR)
- Easy access, ample on-site parking
- Close to US Hwy 19, Grand Blvd. and Downtown New Port Richey