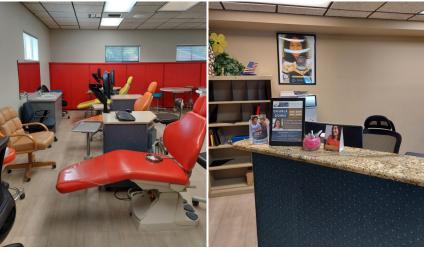

## Just Listed

Medical - Dental Office Building 5522 Gulf Drive, New Port Richey, FL 34652

Price: \$420,000

- 4,218 SF turn-key ready office building
- Two unit professional dental office suites
- Floor plan includes large rooms, multiple offices and exam rooms, reception area, storage, staff lounge and many more amenities
- Two parcels totaling .68 acres zoned PMF (City of NPR)
- Easy access, ample on-site parking
- Close to US Hwy 19, Grand Blvd. and Downtown New Port Richey