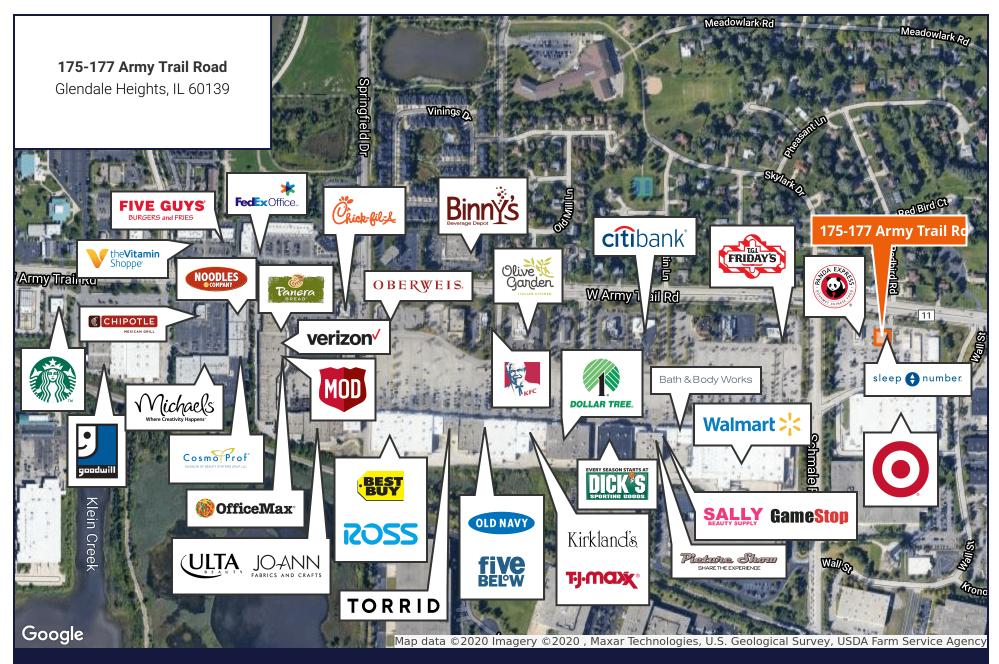

## For Lease Retail Property

- ▶ ±2,000 SF outlot space available
- Directly on Army Trail Road at the border of Glendale Heights and Bloomingdale
- Great exposure in a thriving retail corridor
- Excellent signage potential with new monument sign
- Located in front of Target and Walmart
- Area retailers include Dick's Sporting Goods, TJ Maxx, Citibank, Panda Express, Best Buy, HomeGoods and many more