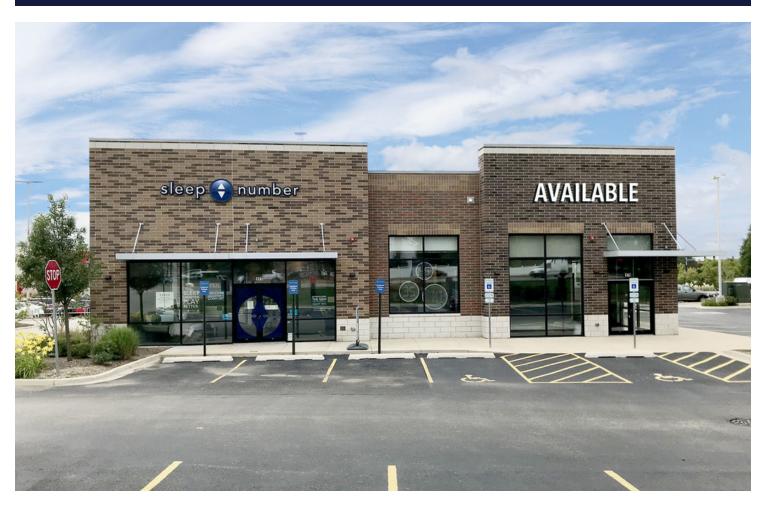

# 175-177 Army Trail Road

### Glendale Heights, IL | 60139

## For Lease Retail Property

- ▶ ±2,000 SF outlot space available
- Directly on Army Trail Road at the border of Glendale Heights and Bloomingdale
- Great exposure in a thriving retail corridor
- Excellent signage potential with new monument sign
- Located in front of Target and Walmart
- Area retailers include Dick's Sporting Goods, TJ Maxx, Citibank, Panda Express, Best Buy, HomeGoods and many more