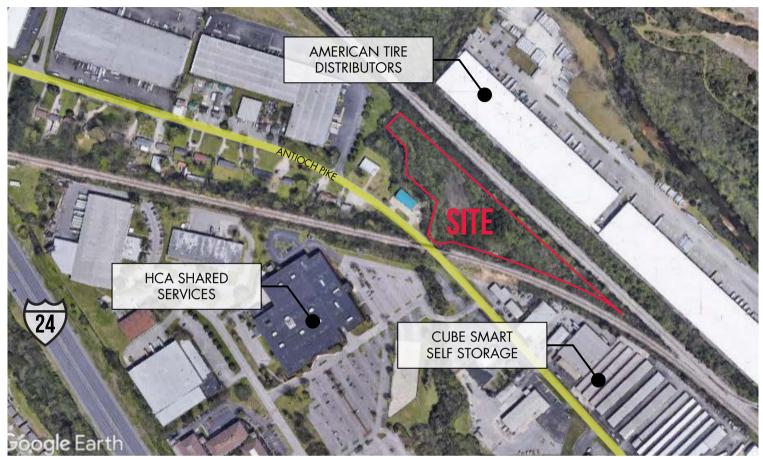

## **OVERVIEW**

| LOCATION   | On Antioch Pike, Off Harding Place    |
|------------|---------------------------------------|
| SUB-MARKET | Antioch                               |
| ZONING     | IWR - Industrial   Multi-Zone Overlay |
| SIZE       | 3.80 Acres                            |

#### ADDITIONAL NOTES

Great Site for Storage, Distribution Center, Construction Lay Down/Storage, etc.

Less than 1 Mile to I-24

Property Owned by CSX and Not Currently Platted