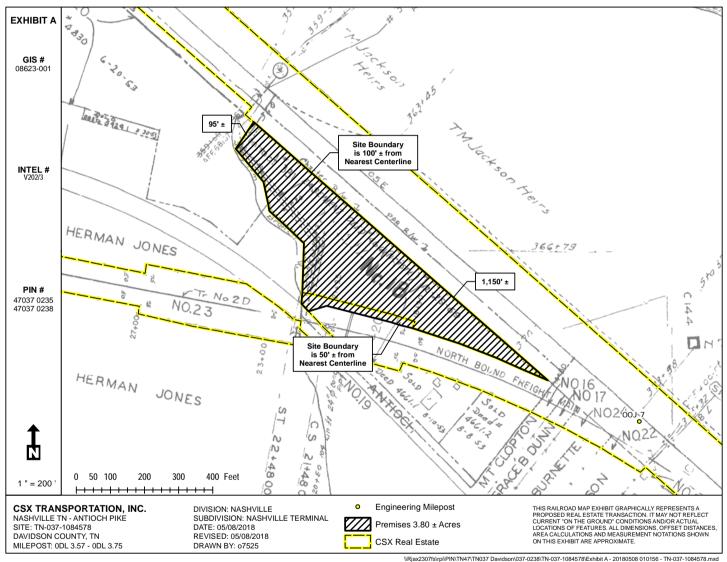

## **OVERVIEW**

| LOCATION   | On Antioch Pike, Off Harding Place    |
|------------|---------------------------------------|
| SUB-MARKET | Antioch                               |
| ZONING     | IWR - Industrial   Multi-Zone Overlay |
| SIZE       | 3.80 Acres                            |

#### ADDITIONAL NOTES

Great Site for Storage, Distribution Center, Construction Lay Down/Storage, etc.

Less than 1 Mile to I-24

Property Owned by CSX and Not Currently Platted