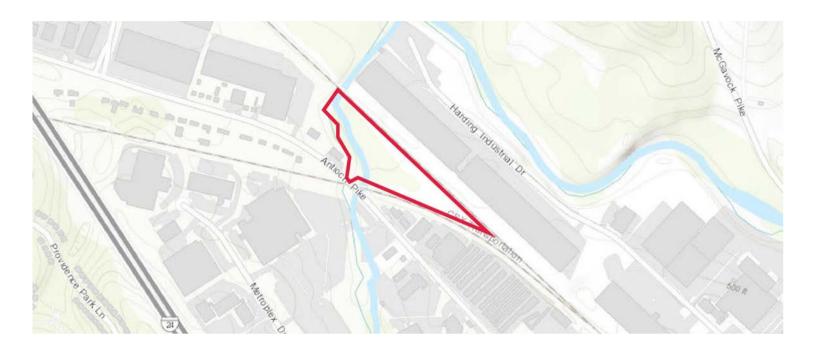

ke, Off Harding Place    |
|------------|---------------------------------------|
| SUB-MARKET | Antioch                               |
| ZONING     | IWR - Industrial   Multi-Zone Overlay |
| SIZE       | 3.80 Acres                            |

#### ADDITIONAL NOTES

Great Site for Storage, Distribution Center, Construction Lay Down/Storage, etc.

Less than 1 Mile to I-24

Property Owned by CSX and Not Currently Platted

#### FOR MORE INFORMATION, CONTACT





#### JC DARBY

615.630.2888 jcdarby@southeastventure.com



#### FOR MORE INFORMATION, CONTACT



JC DARBY



Mgaz2001311pili INTERTENTED AVId3011037-02301114-037-100401012A11012A - 20100300 010130 - 114-037-1004010.1114

FOR MORE INFORMATION, CONTACT



JC DARBY

615.630.2888 jcdarby@southeastventure.com

### **TOPOGRAPHY MAP**



## **FLOOD MAP**



#### FOR MORE INFORMATION, CONTACT



JC DARBY

615.630.2888 jcdarby@southeastventure.com