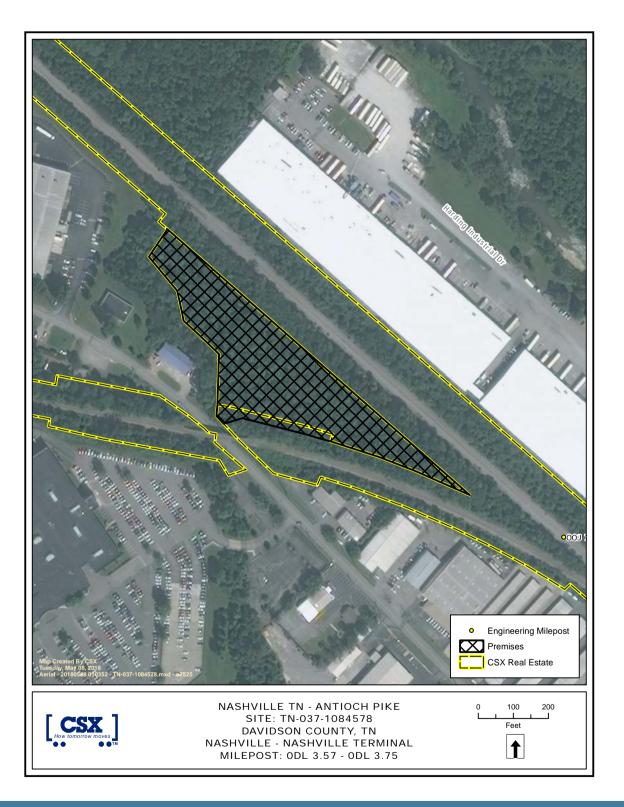

## **OVERVIEW**

| LOCATION   | On Antioch Pike, Off Harding Place    |
|------------|---------------------------------------|
| SUB-MARKET | Antioch                               |
| ZONING     | IWR - Industrial   Multi-Zone Overlay |
| SIZE       | 3.80 Acres                            |

#### ADDITIONAL NOTES

Great Site for Storage, Distribution Center, Construction Lay Down/Storage, etc.

Less than 1 Mile to I-24

Property Owned by CSX and Not Currently Platted