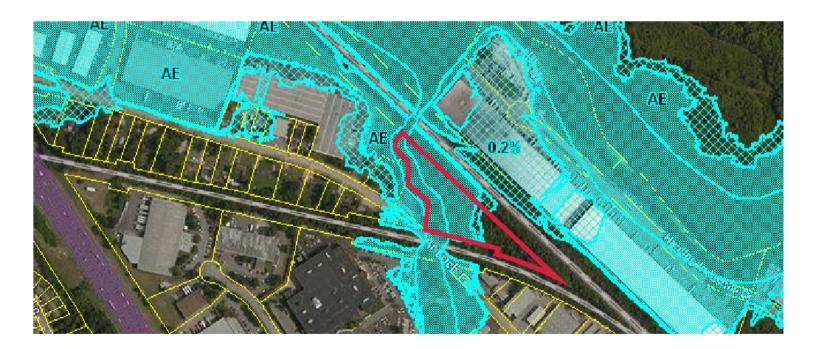

e    |
|------------|---------------------------------------|
| SUB-MARKET | Antioch                               |
| ZONING     | IWR - Industrial   Multi-Zone Overlay |
| SIZE       | 3.80 Acres                            |

#### ADDITIONAL NOTES

Great Site for Storage, Distribution Center, Construction Lay Down/Storage, etc.

Less than 1 Mile to I-24

Property Owned by CSX and Not Currently Platted

#### FOR MORE INFORMATION, CONTACT





#### JC DARBY

615.630.2888 jcdarby@southeastventure.com



#### FOR MORE INFORMATION, CONTACT



JC DARBY



Mgaz2001311pili INTERTENTED AVId3011037-02301114-037-100401012A11012A - 20100300 010130 - 114-037-1004010.1114

FOR MORE INFORMATION, CONTACT



JC DARBY

615.630.2888 jcdarby@southeastventure.com

### **TOPOGRAPHY MAP**



## **FLOOD MAP**



#### FOR MORE INFORMATION, CONTACT



JC DARBY

615.630.2888 jcdarby@southeastventure.com