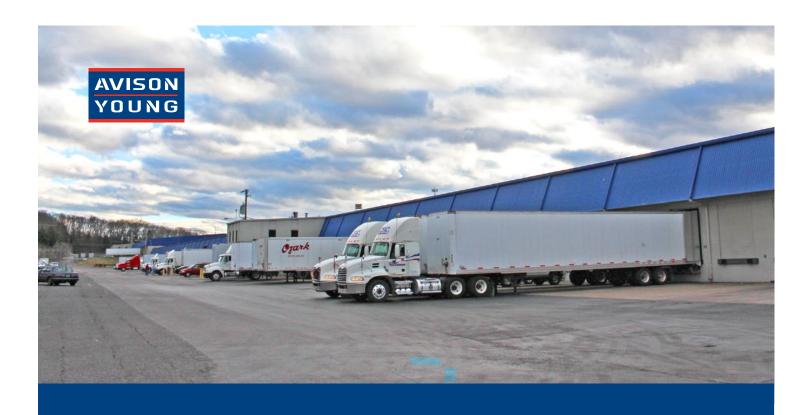

## Space Park North

Space Park North Goodlettsville, TN 37072

Space Park North is a multi-building industrial park with warehouse/distribution and flex space. Conveniently located directly off I-65, tenants benefit from the interstate accessibility as well as the ability to serve not only Nashville but locations immediately north of the city such as Clarksville, Portland, Bowling Green and others.

- Warehouse and Flex spaces
- Direct access to I-65
- On-site management and maintenance
- Interstate visibility
- Numerous nearby amenities