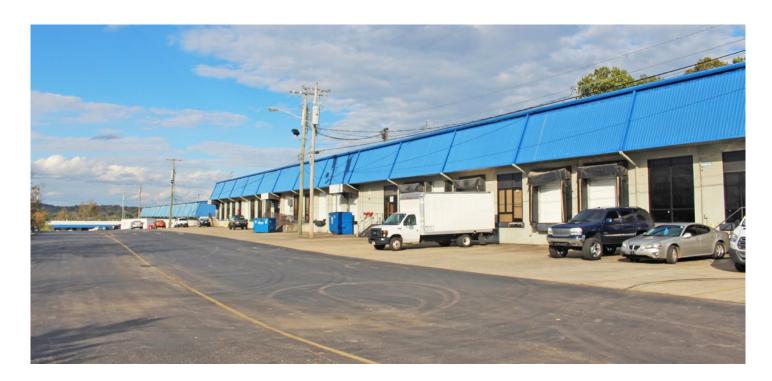

## Space Park North

Space Park North Goodlettsville, TN 37072

Space Park North is a multi-building industrial park with warehouse/distribution and flex space. Conveniently located directly off I-65, tenants benefit from the interstate accessibility as well as the ability to serve not only Nashville but locations immediately north of the city such as Clarksville, Portland, Bowling Green and others.

- Warehouse and Flex spaces
- Direct access to I-65
- On-site management and maintenance
- Interstate visibility
- Numerous nearby amenities