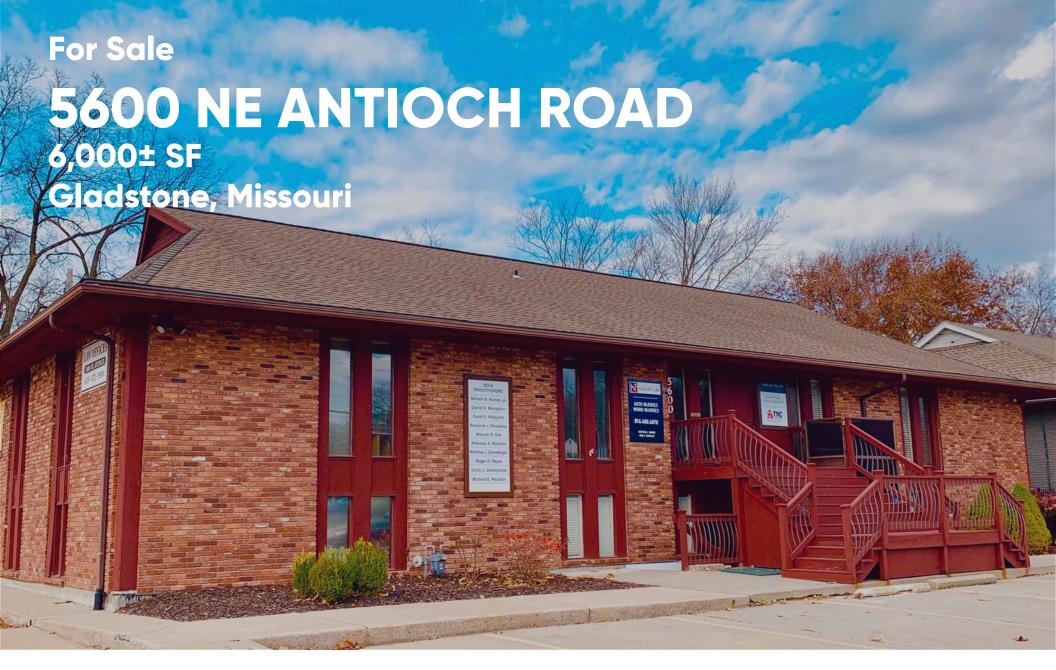

## **Property Highlights**

- 6,000± SF Office Building
- Excellent Owner-User or Redevelopment Opportunity
- For Sale at \$480,000 or \$80 / SF
- Located in the heart of the Northland at the corner of Antioch Rd & Englewood Rd
- High traffic and great visibility with over 24,000 vehicles per day
- Signage opportunities