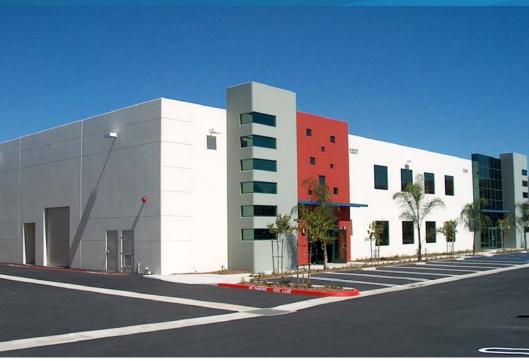

### FOR LEASE OR SALE > INDUSTRIAL SPACE

# 9,342 SF Industrial Building

1207 ACTIVITY DRIVE, VISTA, CA 92081

### Features:

- > High impact industrial building
- > 2005 construction
- > Approximately 1,300 SF office space
- > Power: 400 amps, 480 volt
- > One dock door
- > One grade-level door
- > Clear height 21' 22'
- > Existing racking could be made available
- > Lease rate: \$0.72 modified gross