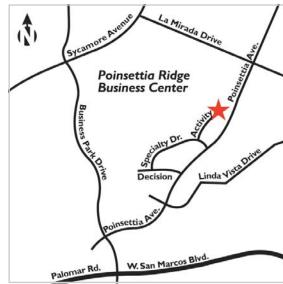

### FOR LEASE OR SALE > INDUSTRIAL SPACE

# 9,342 SF Industrial Building



1207 ACTIVITY DRIVE, VISTA, CA 92081







### Features:

- > High impact industrial building
- > 2005 construction
- > Approximately 1,300 SF office space
- > Power: 400 amps, 480 volt
- > One dock door
- > One grade-level door
- > Clear height 21' 22'
- > Existing racking could be made available
- > Lease rate: \$0.72 modified gross

SALE PRIVE: \$0.94/SF NNN



## 1207 Activity Drive > Floor Plan







#### Contact Us

RUSS JABARA 760 930 7923 CARLSBAD, CA russ.jabara@colliers.com Lic# 01315296

DAVE PINNEGAR 760 930 7942 CARLSBAD, CA dave.pinnegar@colliers.com Lic# 00856143

COLLIERS INTERNATIONAL 5901 Priestly Drive, Suite 100 Carlsbad, CA 92008 www.colliers.com/carlsbad

This document has been prepared by Colliers International for advertising and general information only. Colliers International makes no guarantees, representations or warranties of any kind, expressed or implied, regarding the information including, but not limited to, warranties of content, accuracy and reliability. Any interested party should undertake their own inquiries as to the accuracy of the information. Colliers International excludes unequivocally all inferred or