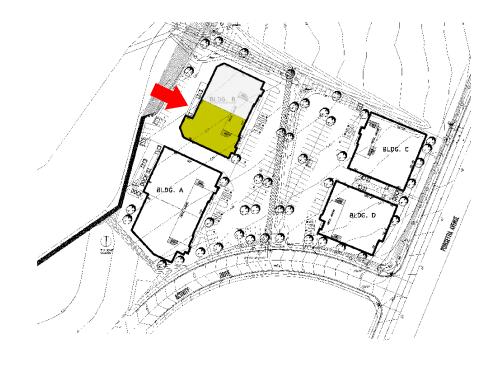

### FOR LEASE OR SALE > INDUSTRIAL SPACE

# 9,342 SF Industrial Building



1207 ACTIVITY DRIVE, VISTA, CA 92081







### Features:

- > High impact industrial building
- > 2005 construction
- > Approximately 1,300 SF office space
- > Power: 400 amps, 480 volt
- > One dock door
- > One grade-level door
- > Clear height 21' 22'
- > Existing racking could be made available
- > Lease rate: \$0.72 modified gross

SALE PRIVE: \$0.94/SF NNN



## 1207 Activity Drive > Floor Plan







#### Contact Us

RUSS JABARA 760 930 7923 CARLSBAD, CA russ.jabara@colliers.com Lic# 01315296

DAVE PINNEGAR 760 930 7942 CARLSBAD, CA dave.pinnegar@colliers.com Lic# 00856143

COLLIERS INTERNATIONAL 5901 Priestly Drive, Suite 100 Carlsbad, CA 92008 www.colliers.com/carlsbad

This document has been prepared by Colliers International for advertising and general information only. Colliers International makes no guarantees, representations or warranties of any kind, expressed or implied, regarding the information including, but not limited to, warranties of content, accuracy and reliability. Any interested party should undertake their own inquiries as to the accuracy of the information. Colliers International excludes unequivocally all inferred or implied terms, conditions and warrantie