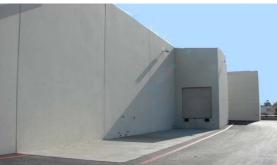

### Features:

- > High impact industrial building
- > 2005 construction
- > Approximately 1,300 SF office space
- > Power: 400 amps, 480 volt
- > One dock door
- > One grade-level door
- > Clear height 21' 22'
- > Existing racking could be made available
- > Lease rate: \$0.72 modified gross