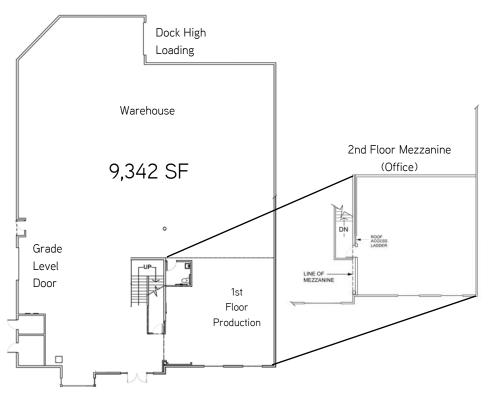

### Features:

- > High impact industrial building
- > 2005 construction
- > Approximately 1,300 SF office space
- > Power: 400 amps, 480 volt
- > One dock door
- > One grade-level door
- > Clear height 21' 22'
- > Existing racking could be made available
- > Lease rate: \$0.72 modified gross

## 1207 Activity Drive > Floor Plan