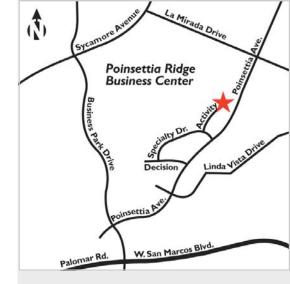

### FOR LEASE OR SALE > INDUSTRIAL SPACE

# 9,342 SF Industrial Building



1207 ACTIVITY DRIVE, VISTA, CA 92081







### Features:

- > High impact industrial building
- > 2005 construction
- > Approximately 1,300 SF office space
- > Power: 400 amps, 480 volt
- > One dock door
- > One grade-level door
- > Clear height 21' 22'
- > Existing racking could be made available
- > Lease rate: \$0.72 modified gross

SALE PRIVE: \$0.94/SF NNN



## 1207 Activity Drive > Floor Plan







#### Contact Us

RUSS JABARA 760 930 7923 CARLSBAD, CA russ.jabara@colliers.com Lic# 01315296

DAVE PINNEGAR 760 930 7942 CARLSBAD, CA dave.pinnegar@colliers.com Lic# 00856143

COLLIERS INTERNATIONAL 5901 Priestly Drive, Suite 100 Carlsbad, CA 92008 www.colliers.com/carlsbad

This document has been prepared by Colliers International for advertising and general information only. Colliers International makes no guarantees, representations or warranties of any kind, expressed or implied, regarding the information including, but not limited to, warranties of content, accuracy and reliability. Any interested party should undertake their own inquiries as to the accuracy of the information. Colliers International excludes unequivocally all inferred or implied terms, conditions and warranties ar