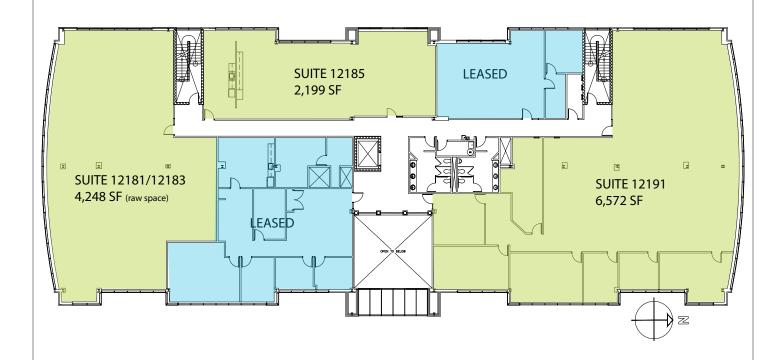

SPACE AVAILABLE 2,199 - 13,019 SF

- Suite 12185 2,199 SF
- Suite 12181/83 4,248 SF (raw space)
- Suite 12191 6,572 SF

## FLOOR PLANS - SECOND FLOOR AVAILABLE