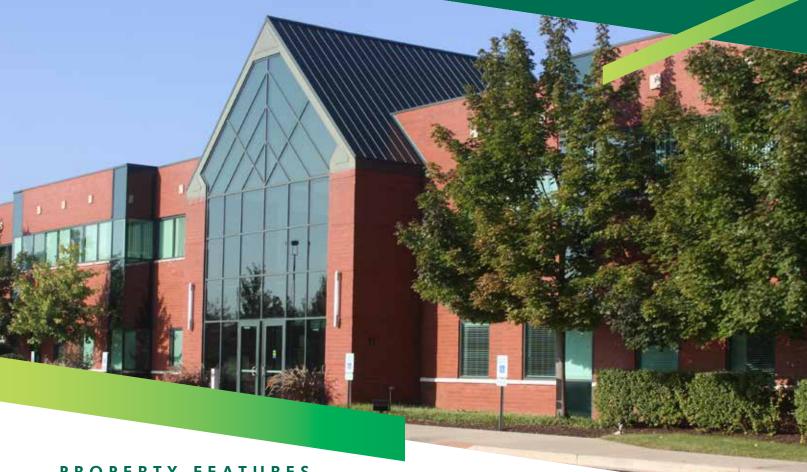

## PROPERTY FEATURES

Huntley Executive Center is a 34,838 SF high image, two-story office/ medical building fronting Route 47. The striking 2-story atrium lobby allows light to accentuate the interior space, creating an inviting environment for tenants and visitors.