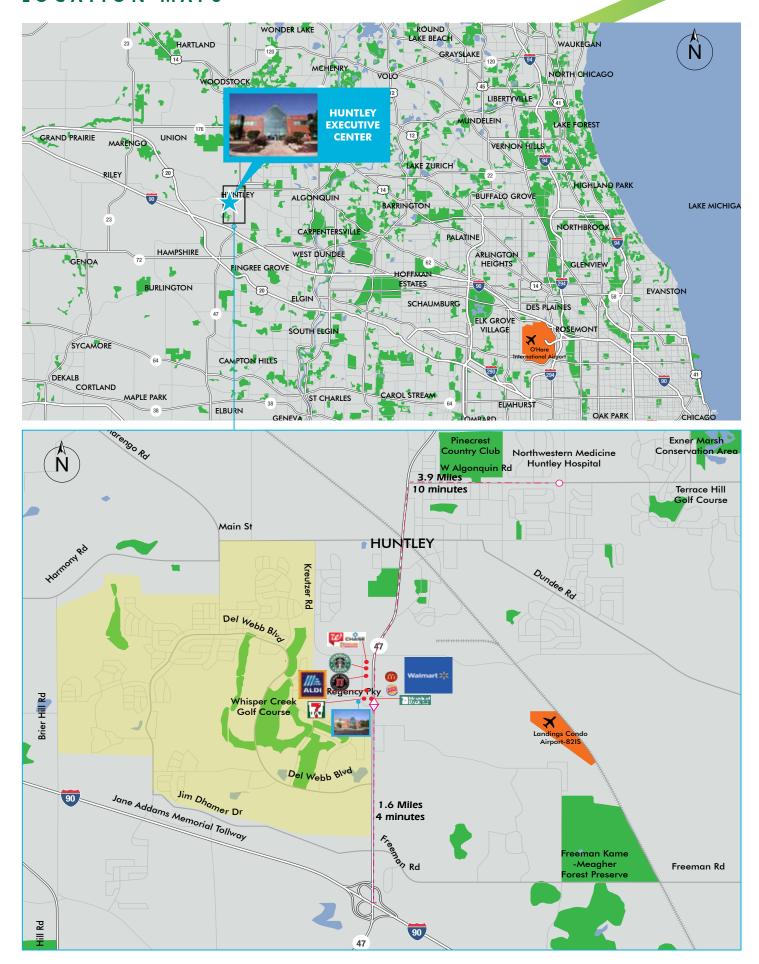

- Excellent Medical/Office Location
  - Fronting Route 47 and easy access to the I-90 four-way interchange (4 min.), the Property features proximity to Del Webb's Sun City-Huntley (1 min.) and Northwestern Medicine Huntley Hospital(10 min.)
- Low Kane County taxes
- 6.2/1,000 Parking ratio
- Proximity to hotels, restaurants and shopping

# LOCATION MAPS