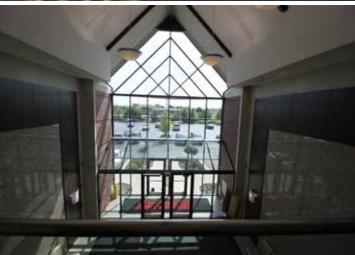

## PROPERTY FEATURES

Huntley Executive Center is a 34,838 SF high image, two-story office/ medical building fronting Route 47. The striking 2-story atrium lobby allows light to accentuate the interior space, creating an inviting environment for tenants and visitors.