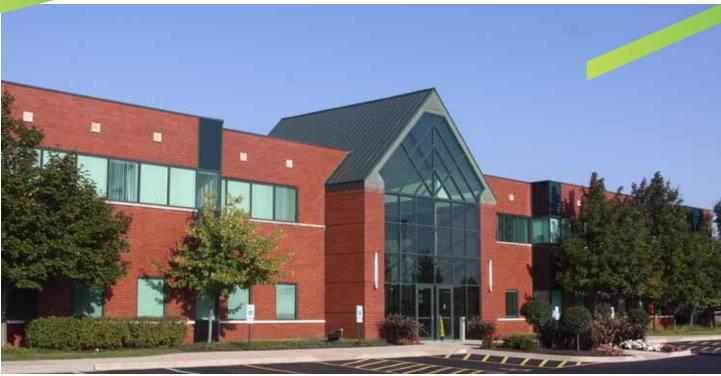

## PROPERTY FEATURES

Huntley Executive Center is a 34,838 SF high image, two-story office/ medical building fronting Route 47. The striking 2-story atrium lobby allows light to accentuate the interior space, creating an inviting environment for tenants and visitors.