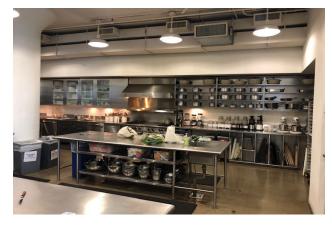

### STARRETT \_\_\_\_ LEHIGH

FLOORS / AREA
POSSESSION
TERMS
COMMENTS

Partial 9th / 30,325 RSF

Arranged

Through December 31, 2033

- Built, kitchen and studio space
- Individual, working Commercial kitchens
- Individual open areas, suitable for open bullpen workspace or photography use
- Adequate storage and work rooms
- Fantastic natural light and River Views
- Building amenities:
  - Fitness center on site
  - Bicycle Storage: Racks can accommodate up to 300 Bikes
  - Shuttle Bus service: Service to and from Penn Station, Grand Central and Port Authority, first stop on 23rd and 8th Ave, morning / evenings only

#### **EXISTING SPACE**