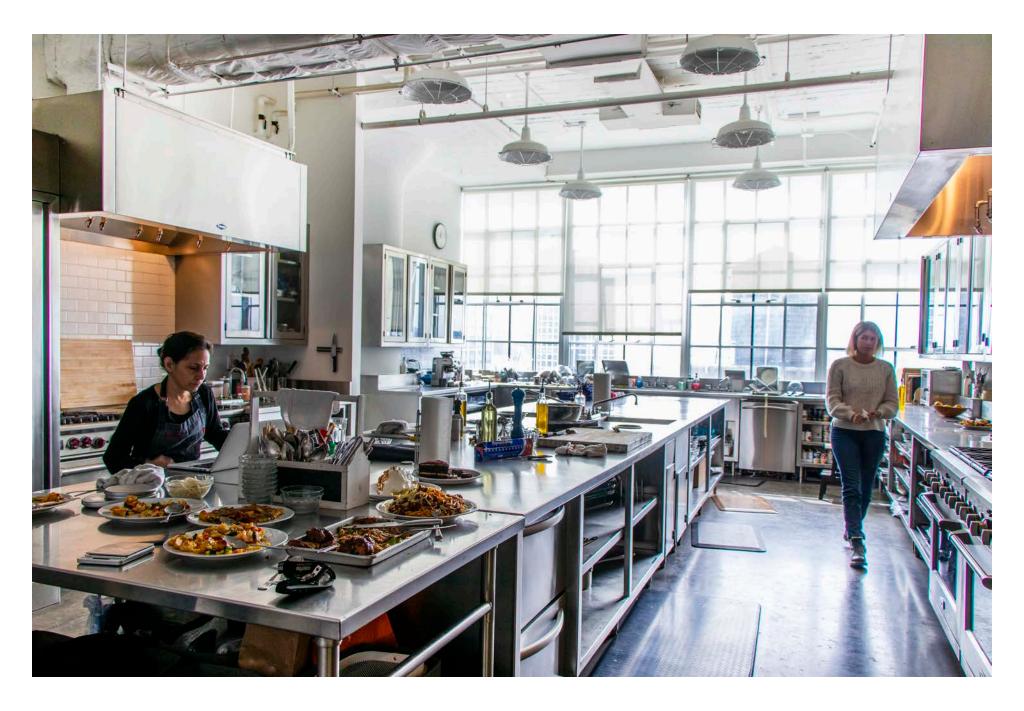

### STARRETT \_\_\_\_ LEHIGH

FLOORS / AREA
POSSESSION
TERMS
COMMENTS

Partial 9th / 30,325 RSF

Arranged

Through December 31, 2033

- Built, kitchen and studio space
- Individual, working Commercial kitchens
- Individual open areas, suitable for open bullpen workspace or photography use
- Adequate storage and work rooms
- Fantastic natural light and River Views
- Building amenities:
  - Fitness center on site
  - Bicycle Storage: Racks can accommodate up to 300 Bikes
  - Shuttle Bus service: Service to and from Penn Station, Grand Central and Port Authority, first stop on 23rd and 8th Ave, morning / evenings only

#### **EXISTING SPACE**