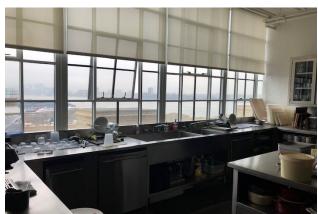

### STARRETT \_\_\_\_ LEHIGH

FLOORS / AREA
POSSESSION
TERMS
COMMENTS

Partial 9th / 30,325 RSF

Arranged

Through December 31, 2033

- Built, kitchen and studio space
- Individual, working Commercial kitchens
- Individual open areas, suitable for open bullpen workspace or photography use
- Adequate storage and work rooms
- Fantastic natural light and River Views
- Building amenities:
  - Fitness center on site
  - Bicycle Storage: Racks can accommodate up to 300 Bikes
  - Shuttle Bus service: Service to and from Penn Station, Grand Central and Port Authority, first stop on 23rd and 8th Ave, morning / evenings only

#### **EXISTING SPACE**