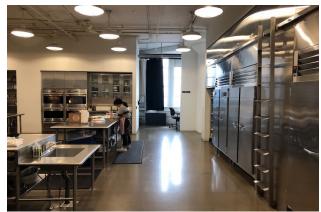

### STARRETT \_\_\_\_ LEHIGH

FLOORS / AREA
POSSESSION
TERMS
COMMENTS

Partial 9th / 30,325 RSF

Arranged

Through December 31, 2033

- Built, kitchen and studio space
- Individual, working Commercial kitchens
- Individual open areas, suitable for open bullpen workspace or photography use
- Adequate storage and work rooms
- Fantastic natural light and River Views
- Building amenities:
  - Fitness center on site
  - Bicycle Storage: Racks can accommodate up to 300 Bikes
  - Shuttle Bus service: Service to and from Penn Station, Grand Central and Port Authority, first stop on 23rd and 8th Ave, morning / evenings only

#### **EXISTING SPACE**