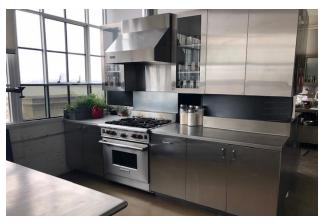

325 RSF

Arranged

Through December 31, 2033

- Built, kitchen and studio space
- Individual, working Commercial kitchens
- Individual open areas, suitable for open bullpen workspace or photography use
- Adequate storage and work rooms
- Fantastic natural light and River Views
- Building amenities:
  - Fitness center on site
  - Bicycle Storage: Racks can accommodate up to 300 Bikes
  - Shuttle Bus service: Service to and from Penn Station, Grand Central and Port Authority, first stop on 23rd and 8th Ave, morning / evenings only

JARAD WINTER

212.372.2361 jarad.winter@ngkf.com JD COHEN 212.850.5476 jcohen@ngkf.com WILLIAM COHEN 212.372.2233 wcohen@ngkf.com BRIAN COHEN 212.372.2178 bcohen@ngkf.com

#### **EXISTING SPACE**

# STARRETT LEHIGH



#### **EXISTING SPACE**

# STARRETT LEHIGH



























## STARRETT \_\_\_\_ LEHIGH

30,325 RSF SUBLEASE AVAILABLE