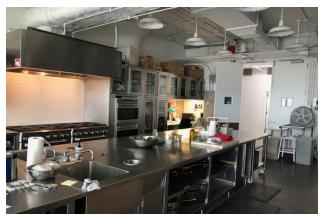

5 RSF

Arranged

Through December 31, 2033

- Built, kitchen and studio space
- Individual, working Commercial kitchens
- Individual open areas, suitable for open bullpen workspace or photography use
- Adequate storage and work rooms
- Fantastic natural light and River Views
- Building amenities:
  - Fitness center on site
  - Bicycle Storage: Racks can accommodate up to 300 Bikes
  - Shuttle Bus service: Service to and from Penn Station, Grand Central and Port Authority, first stop on 23rd and 8th Ave, morning / evenings only

JARAD WINTER

212.372.2361 jarad.winter@ngkf.com JD COHEN 212.850.5476 jcohen@ngkf.com WILLIAM COHEN 212.372.2233 wcohen@ngkf.com BRIAN COHEN 212.372.2178 bcohen@ngkf.com

#### **EXISTING SPACE**

# STARRETT LEHIGH



#### **EXISTING SPACE**

# STARRETT LEHIGH



























## STARRETT \_\_\_\_ LEHIGH

30,325 RSF SUBLEASE AVAILABLE