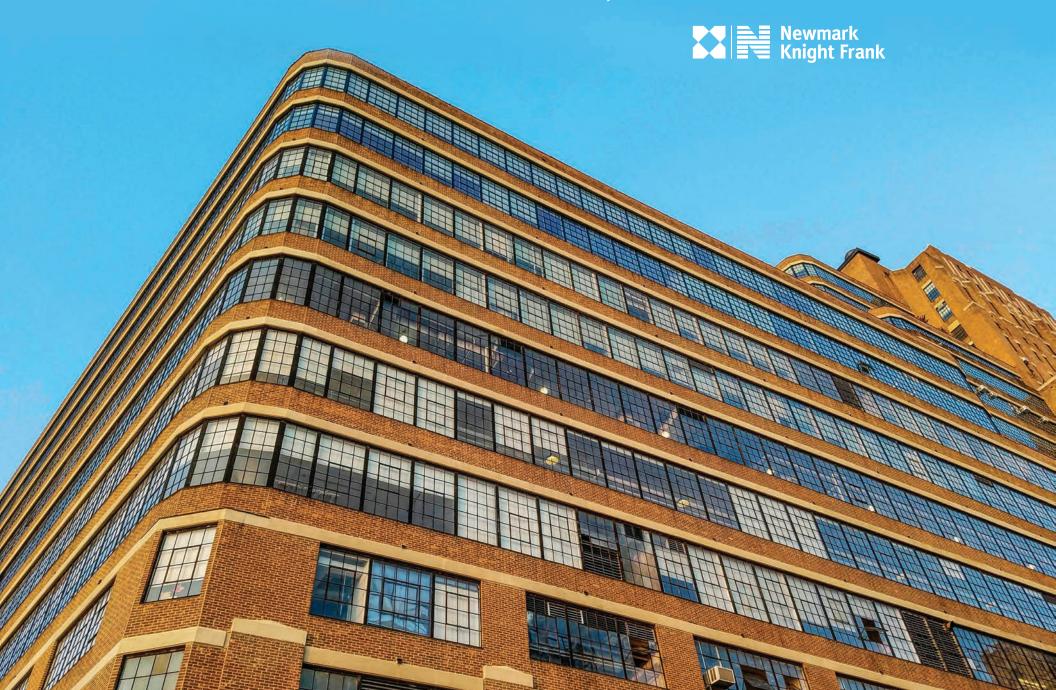

## STARRETT \_\_\_\_ LEHIGH

30,325 RSF SUBLEASE AVAILABLE

### STARRETT \_\_\_\_ LEHIGH

FLOORS / AREA
POSSESSION
TERMS
COMMENTS

Partial 9th / 30,325 RSF

Arranged

Through December 31, 2033

- Built, kitchen and studio space
- Individual, working Commercial kitchens
- Individual open areas, suitable for open bullpen workspace or photography use
- Adequate storage and work rooms
- Fantastic natural light and River Views
- Building amenities:
  - Fitness center on site
  - Bicycle Storage: Racks can accommodate up to 300 Bikes
  - Shuttle Bus service: Service to and from Penn Station, Grand Central and Port Authority, first stop on 23rd and 8th Ave, morning / evenings only