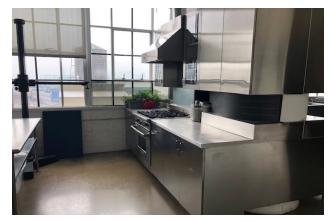

### STARRETT \_\_\_\_ LEHIGH

FLOORS / AREA
POSSESSION
TERMS
COMMENTS

Partial 9th / 30,325 RSF

Arranged

Through December 31, 2033

- Built, kitchen and studio space
- Individual, working Commercial kitchens
- Individual open areas, suitable for open bullpen workspace or photography use
- Adequate storage and work rooms
- Fantastic natural light and River Views
- Building amenities:
  - Fitness center on site
  - Bicycle Storage: Racks can accommodate up to 300 Bikes
  - Shuttle Bus service: Service to and from Penn Station, Grand Central and Port Authority, first stop on 23rd and 8th Ave, morning / evenings only

#### **EXISTING SPACE**