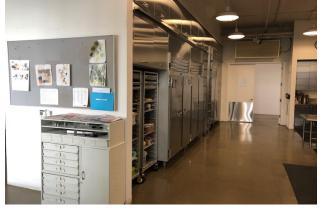

### STARRETT \_\_\_\_ LEHIGH

FLOORS / AREA
POSSESSION
TERMS
COMMENTS

Partial 9th / 30,325 RSF

Arranged

Through December 31, 2033

- Built, kitchen and studio space
- Individual, working Commercial kitchens
- Individual open areas, suitable for open bullpen workspace or photography use
- Adequate storage and work rooms
- Fantastic natural light and River Views
- Building amenities:
  - Fitness center on site
  - Bicycle Storage: Racks can accommodate up to 300 Bikes
  - Shuttle Bus service: Service to and from Penn Station, Grand Central and Port Authority, first stop on 23rd and 8th Ave, morning / evenings only

#### **EXISTING SPACE**