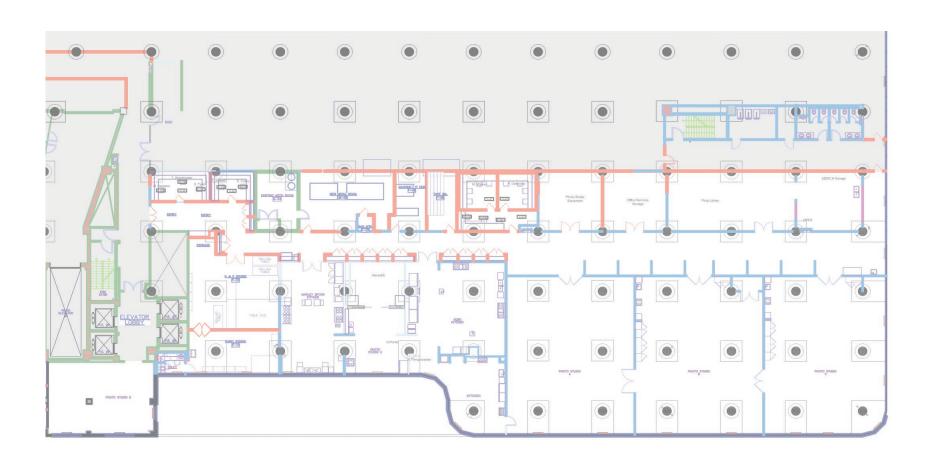

### STARRETT \_\_\_\_ LEHIGH

FLOORS / AREA
POSSESSION
TERMS
COMMENTS

Partial 9th / 30,325 RSF

Arranged

Through December 31, 2033

- Built, kitchen and studio space
- Individual, working Commercial kitchens
- Individual open areas, suitable for open bullpen workspace or photography use
- Adequate storage and work rooms
- Fantastic natural light and River Views
- Building amenities:
  - Fitness center on site
  - Bicycle Storage: Racks can accommodate up to 300 Bikes
  - Shuttle Bus service: Service to and from Penn Station, Grand Central and Port Authority, first stop on 23rd and 8th Ave, morning / evenings only