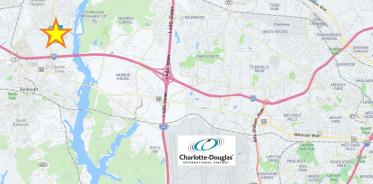

## **LAND FOR SALE**

- ♦ 15 ACRES
- ZONED: B-3 GENERAL BUSINESS DISTRICT
- ◆ LOCATED AT I-85 & HWY 273 (BEATTY DR.) EXIT IN MT. HOLLY
- ◆ CENTRALLY LOCATED BETWEEN CHARLOTTE & GASTONIA
- 10 MINUTE DRIVE TO CHARLOTTE DOUGLAS INTERNATIONAL AIRPORT
- **♦ UTILITIES AVAILABLE**
- SITUATED WITHIN A NC TIER 2 COUNTY AND MAY BE ELIGIBLE FOR ECONOMIC INCENTIVES