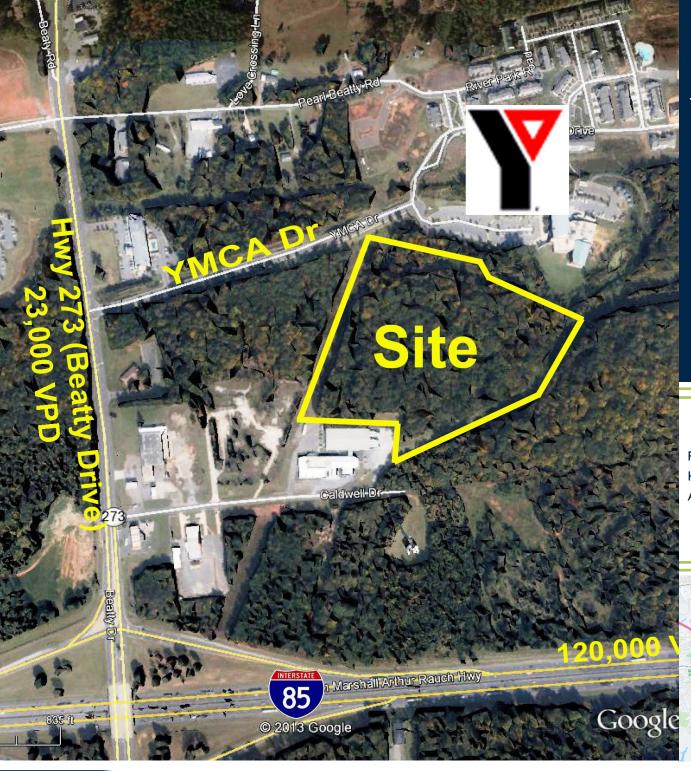

## MT. HOLLY LAND

YMCA DR · MOUNT HOLLY, NC

## **LAND FOR SALE**

- ♦ 15 ACRES
- ZONED: B-3 GENERAL BUSINESS DISTRICT
- ◆ LOCATED AT I-85 & HWY 273 (BEATTY DR.) EXIT IN MT. HOLLY
- ◆ CENTRALLY LOCATED BETWEEN CHARLOTTE & GASTONIA
- 10 MINUTE DRIVE TO CHARLOTTE DOUGLAS INTERNATIONAL AIRPORT
- **♦ UTILITIES AVAILABLE**
- SITUATED WITHIN A NC TIER 2 COUNTY AND MAY BE ELIGIBLE FOR ECONOMIC INCENTIVES

## TRAFFIC COUNTS

I-85 I 20,000 VPD