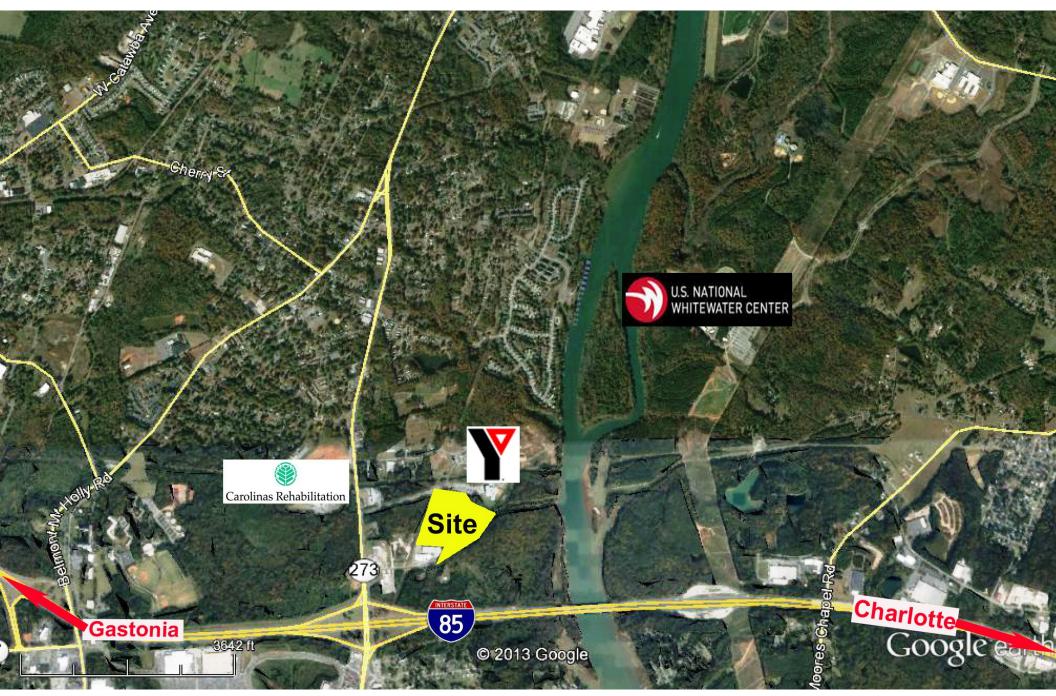

## MT. HOLLY LAND

YMCA DR · MOUNT HOLLY, NC

## **LAND FOR SALE**

- ♦ 15 ACRES
- ZONED: B-3 GENERAL BUSINESS DISTRICT
- ◆ LOCATED AT I-85 & HWY 273 (BEATTY DR.) EXIT IN MT. HOLLY
- ◆ CENTRALLY LOCATED BETWEEN CHARLOTTE & GASTONIA
- 10 MINUTE DRIVE TO CHARLOTTE DOUGLAS INTERNATIONAL AIRPORT
- **♦ UTILITIES AVAILABLE**
- SITUATED WITHIN A NC TIER 2 COUNTY AND MAY BE ELIGIBLE FOR ECONOMIC INCENTIVES