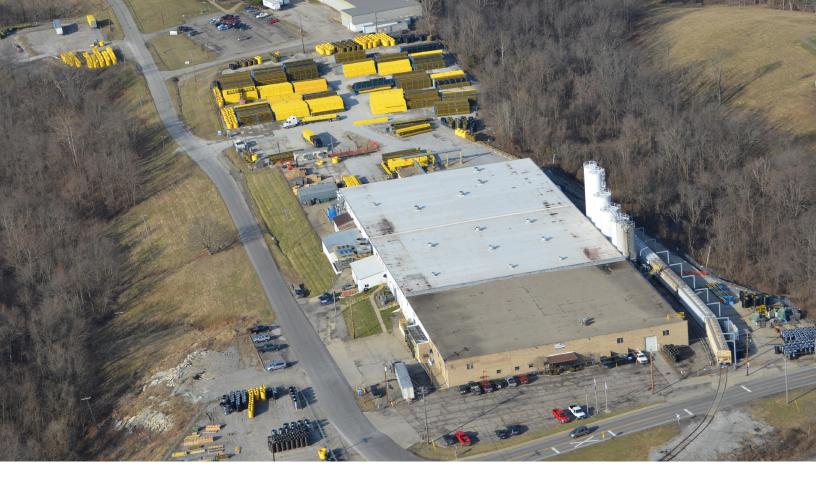

## +/- 89,800 r.s.f. on 33.38 acres

- +/- 4,800 s.f. office + additional warehouse offices – Water process recycle system
- Year built: 1959
- 18' ceilings
- 24' x 25' columns
- 4 docks / 2 drive-ins
- 6" floors
- 2 cranes (2 ton & 7.5 ton)
- Wet sprinkler system
- T-5 lighting
- Power: 3 transformers 480V/3Phase/4,000A 480V/3Phase/2,900A 480V/3Phase/600A

- Rail access: Norfolk Southern
- Compressed airlines
- Radiant heat
- Mezzanine (+/- 6,000 s.f.)
- Security system
- TPO roof
- Secured outside storage: +/- 4 acres
- Additional storage/expansion
- Asking price: \$2,245,000 (\$25/s.f.)