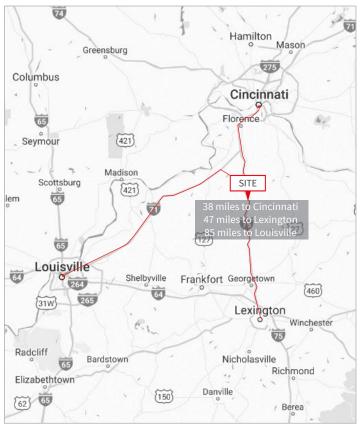

r Sale

## +/- 89,800 r.s.f. on 33.38 acres

- +/- 4,800 s.f. office + additional warehouse offices – Water process recycle system
- Year built: 1959
- 18' ceilings
- 24' x 25' columns
- 4 docks / 2 drive-ins
- 6" floors
- 2 cranes (2 ton & 7.5 ton)
- Wet sprinkler system
- T-5 lighting
- Power: 3 transformers 480V/3Phase/4,000A 480V/3Phase/2,900A 480V/3Phase/600A

- Rail access: Norfolk Southern
- Compressed airlines
- Radiant heat
- Mezzanine (+/- 6,000 s.f.)
- Security system
- TPO roof
- Secured outside storage: +/- 4 acres
- Additional storage/expansion
- Asking price: \$2,245,000 (\$25/s.f.)

## 400 Helton Road Williamstown, KY 41097

Tom Fairhurst +1 513 297 2511 tom.fairhurst@am.jll.com

Mark Volkman +1 513 252 2123 mark.volkman@am.jll.com

www.jll.com/cincinnati

## Location