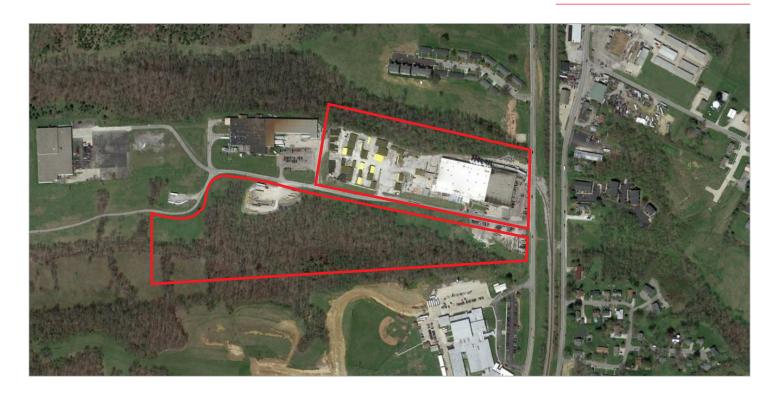

## +/- 89,800 r.s.f. on 33.38 acres

- +/- 4,800 s.f. office + additional warehouse offices – Water process recycle system
- Year built: 1959
- 18' ceilings
- 24' x 25' columns
- 4 docks / 2 drive-ins
- 6" floors
- 2 cranes (2 ton & 7.5 ton)
- Wet sprinkler system
- T-5 lighting
- Power: 3 transformers 480V/3Phase/4,000A 480V/3Phase/2,900A 480V/3Phase/600A

- Rail access: Norfolk Southern
- Compressed airlines
- Radiant heat
- Mezzanine (+/- 6,000 s.f.)
- Security system
- TPO roof
- Secured outside storage: +/- 4 acres
- Additional storage/expansion
- Asking price: \$2,245,000 (\$25/s.f.)