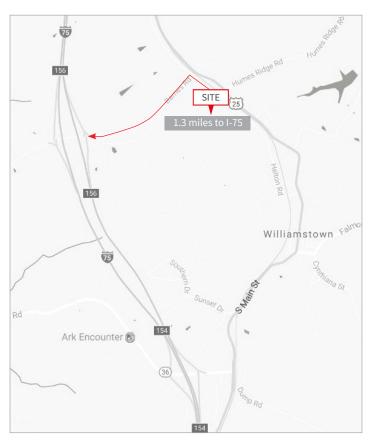

For Sale

## +/- 89,800 r.s.f. on 33.38 acres

- +/- 4,800 s.f. office + additional warehouse offices – Water process recycle system
- Year built: 1959
- 18' ceilings
- 24' x 25' columns
- 4 docks / 2 drive-ins
- 6" floors
- 2 cranes (2 ton & 7.5 ton)
- Wet sprinkler system
- T-5 lighting
- Power: 3 transformers 480V/3Phase/4,000A 480V/3Phase/2,900A 480V/3Phase/600A

- Rail access: Norfolk Southern
- Compressed airlines
- Radiant heat
- Mezzanine (+/- 6,000 s.f.)
- Security system
- TPO roof
- Secured outside storage: +/- 4 acres
- Additional storage/expansion
- Asking price: \$2,245,000 (\$25/s.f.)

## 400 Helton Road Williamstown, KY 41097

Tom Fairhurst +1 513 297 2511 tom.fairhurst@am.jll.com

Mark Volkman +1 513 252 2123 mark.volkman@am.jll.com

www.jll.com/cincinnati

## Location