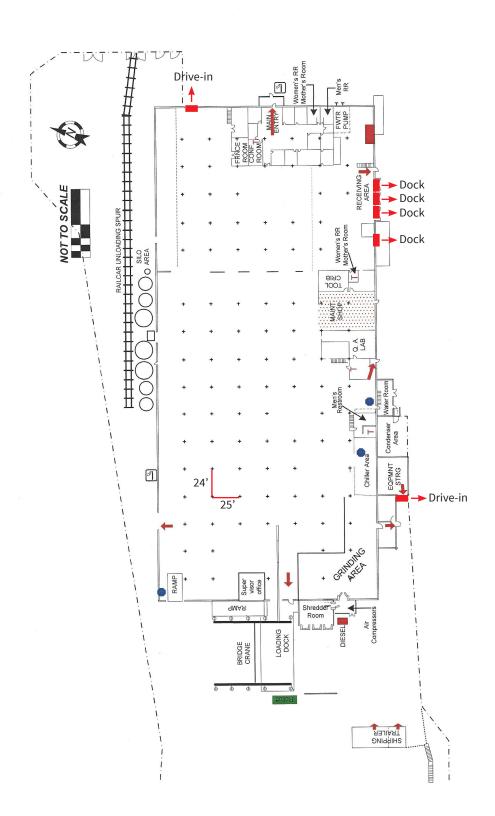

## +/- 89,800 r.s.f. on 33.38 acres

- +/- 4,800 s.f. office + additional warehouse offices – Water process recycle system
- Year built: 1959
- 18' ceilings
- 24' x 25' columns
- 4 docks / 2 drive-ins
- 6" floors
- 2 cranes (2 ton & 7.5 ton)
- Wet sprinkler system
- T-5 lighting
- Power: 3 transformers 480V/3Phase/4,000A 480V/3Phase/2,900A 480V/3Phase/600A

- Rail access: Norfolk Southern
- Compressed airlines
- Radiant heat
- Mezzanine (+/- 6,000 s.f.)
- Security system
- TPO roof
- Secured outside storage: +/- 4 acres
- Additional storage/expansion
- Asking price: \$2,245,000 (\$25/s.f.)