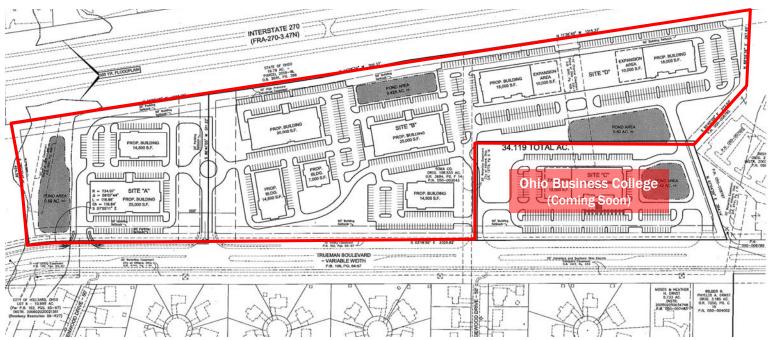

# **Office Development**

Trueman Blvd. Hilliard, Ohio 43026

1,500 - 28,000 SF AVAILABLE

#### **NEGOTIABLE**

- New Office Buildings Available for Sale or Lease
- Freeway Signage Available
- 65% Property Tax Abatement
- Ideal for Office, Medical and Service Industries
- Excellent access to I-270 at Fishinger / Cemetery Road

## OFFICE FOR SALE OR LEASE

1,500 - 28,000 SF AVAILABLE