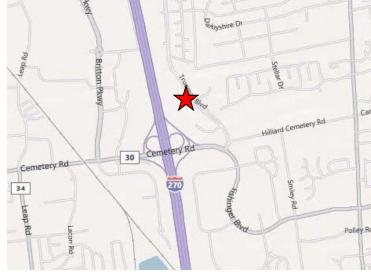

#### **NEGOTIABLE**

- New Office Buildings Available for Sale or Lease
- Freeway Signage Available
- 65% Property Tax Abatement
- Ideal for Office, Medical and Service Industries
- Excellent access to I-270 at Fishinger / Cemetery Road