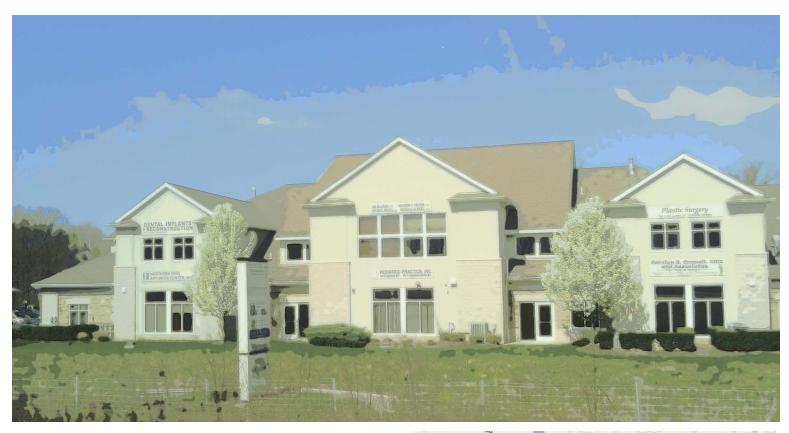

# **Office Development**

Trueman Blvd. Hilliard, Ohio 43026

1,500 - 28,000 SF AVAILABLE

#### **NEGOTIABLE**

- New Office Buildings Available for Sale or Lease
- Freeway Signage Available
- 65% Property Tax Abatement
- Ideal for Office, Medical and Service Industries
- Excellent access to I-270 at Fishinger / Cemetery Road