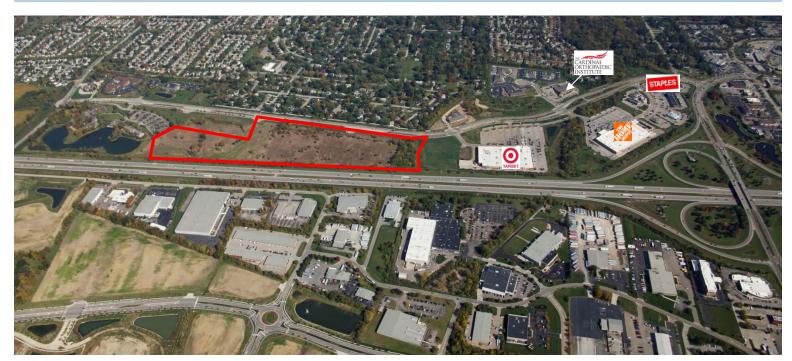

#### **NEGOTIABLE**

- New Office Buildings Available for Sale or Lease
- Freeway Signage Available
- 65% Property Tax Abatement
- Ideal for Office, Medical and Service Industries
- Excellent access to I-270 at Fishinger / Cemetery Road