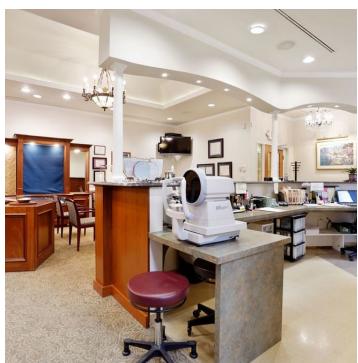

#### **PROPERTY OVERVIEW**

Medical office condo with 9 exam rooms, kitchen and a lobby. Minutes away from Inova Loudoun Hospital.

Great visibility and easy access from busy Harry Byrd Hwy with 93,000 Vehicle/day traffic. Within 10 min drive time radius, 112,000 population with \$138000 median household income and \$570,000 median net worth.

Currently, it is occupied by the owner, a locally very well known award-winning Ophthalmologist for the last 12 years. The owner will lease the property back from the buyer for \$3750/mo NNN for 7 years and another 3-year option to renew with a 2% escalation.