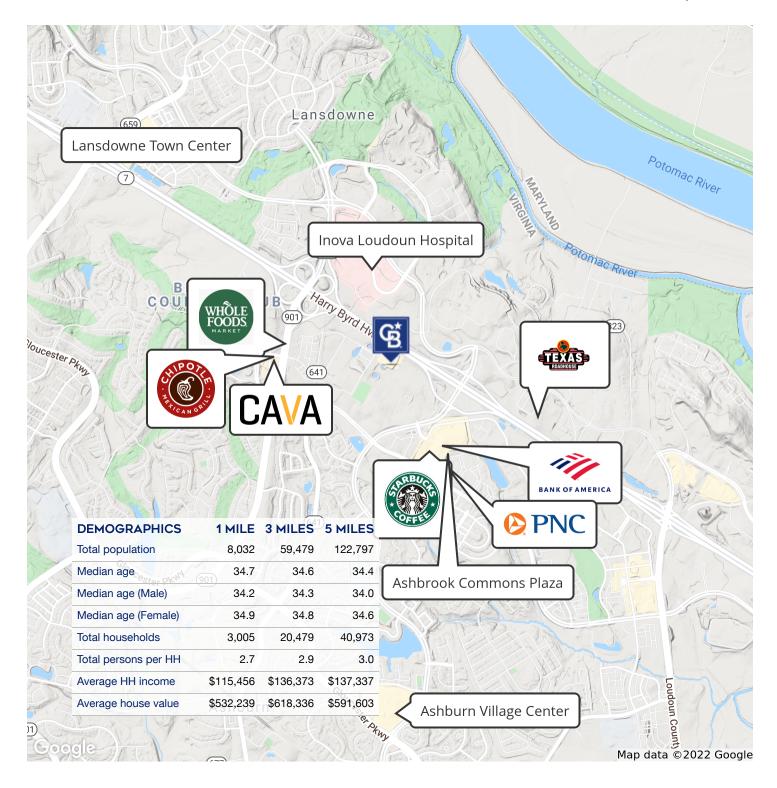

#### **PROPERTY OVERVIEW**

Medical office condo with 9 exam rooms, kitchen and a lobby. Minutes away from Inova Loudoun Hospital.

Great visibility and easy access from busy Harry Byrd Hwy with 93,000 Vehicle/day traffic. Within 10 min drive time radius, 112,000 population with \$138000 median household income and \$570,000 median net worth.