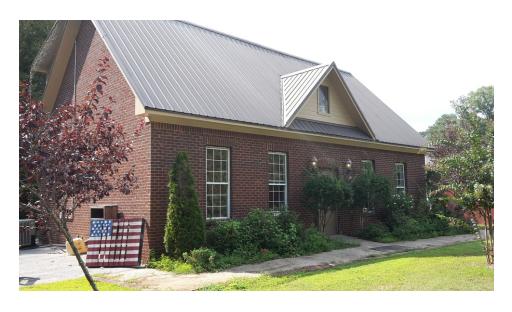

#### PROPERTY OVERVIEW

Great stand-alone office building on Highway 119 in Alabaster. Corner lot with higher traffic counts that will capture school and work traffic. Two-story office building that can be set up for multiple tenants. Currently used as a hair salon, the property can be set up for office or retail use.