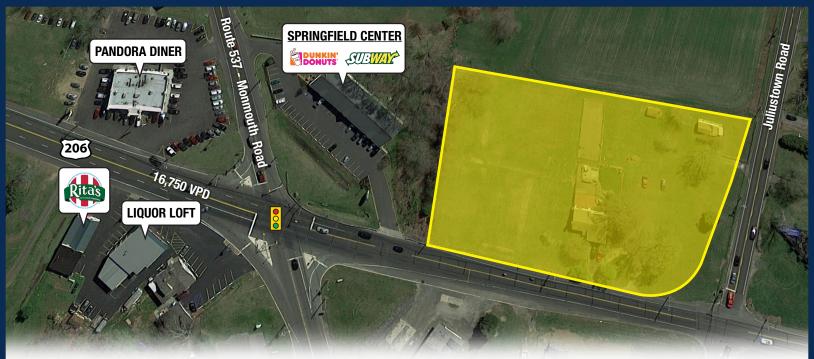

## Springfield (Burlington County), New Jersey

- Prime land for redevelopment along growing Route 206 corridor
- DOT expanding Route 206 with additional lanes and improved intersection at Juliustown Road
- Curb cuts and utilities in place
- Traffic counts of 16,750 VPD
- Juliustown Road is a major throughway to McGuire Air Force Base