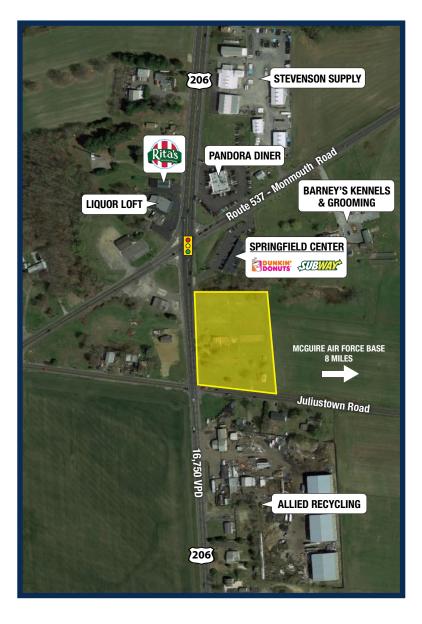

## Springfield (Burlington County), New Jersey

- Prime land for redevelopment along growing Route 206 corridor
- DOT expanding Route 206 with additional lanes and improved intersection at Juliustown Road
- Curb cuts and utilities in place
- Traffic counts of 16,750 VPD
- Juliustown Road is a major throughway to McGuire Air Force Base