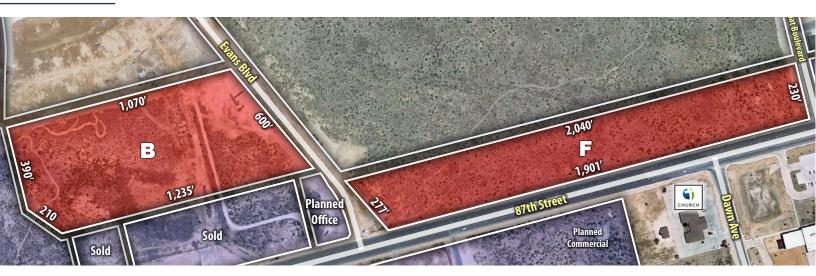

| Tract B | 15.41 Acres | \$3.75 per Square Foot | Multifamily |
|---------|-------------|------------------------|-------------|
| Tract F | 14.00 Acres | \$9.00 per Square Foot | Retail      |
| Tract G | 2.00 Acres  | \$8.25 per Square Foot | Retail      |
| Tract I | 1.09 Acres  | \$7.50 per Square Foot | Retail      |