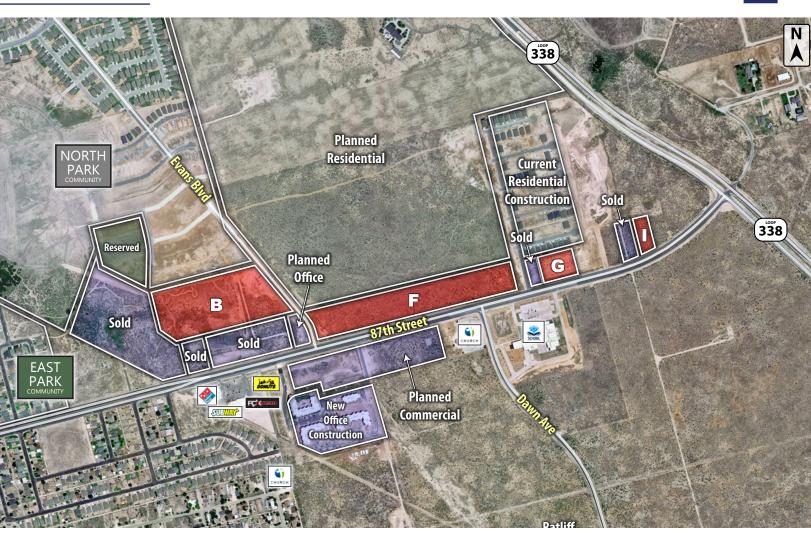

## LOCATION

This property sits north of 87th Street on the both sides of Evans Boulevard between the Andrews Highway & Loop 338.

### **DESCRIPTION**

Large development tracts in growing northeast Odessa, TX. Acreage is adjacent to the newest residential construction in the city. Conveniently located 1/2 mile from the airport, 1.5 miles from Ratliff Stadium and is only a 6-minute drive to the retail heart of Odessa.

# **OPTIONS**

| Tract A - Sold | l Tract C - Sold | Tract D - Sold | l Tract F - Sold | l Tract H - Sold |
|----------------|------------------|----------------|------------------|------------------|
| Hace / Cola    | I Hace o oola    | TIGGE DOIG     | I II act E Sola  | I II acti I ocia |

| Tract B | 15.41 Acres | \$3.75 per Square Foot | Multifamily |
|---------|-------------|------------------------|-------------|
| Tract F | 14.00 Acres | \$9.00 per Square Foot | Retail      |
| Tract G | 2.00 Acres  | \$8.25 per Square Foot | Retail      |
| Tract I | 1.09 Acres  | \$7.50 per Square Foot | Retail      |