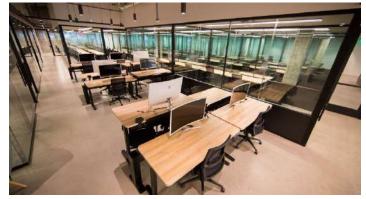

### HIGHLIGHTS

- Office/Retail Condo Unit ±17,500 Square Feet 100% leased to G CommonGrounds with on-site Invita Café
- All new tenant improvements with Exposed Ceilings/Concrete Floors for Co-Working Workspace Environment
- Nearby amenities include Starbucks, San Pedro Square, Historic District and Paseo de San Antonio (shops, food & drink)
- Within Walking Distance of City Hall, San Jose Convention Center, Fairmont, Marriott, Westin and Hyatt Hotels and San Jose State University.
- Directly across from VTA Light Rail Stop
- DASH Shuttle Service (Every 10 min.) direct to Diridon CalTrain Station
- 🔁 Adjacent Public Parking Garage ±171 Spaces
- 10 year NNN lease with approx. 8 years remaining (LED 10/04/28)
- Reduced Sale Price: \$5.5 million (6.58% cap rate)

## G CommonGrounds

Common Grounds is a different kind of working space. Their workplace-as-aservice model offers members a flexible, scalable solution to workplace operations, helping support small and large businesses for the short or long term.