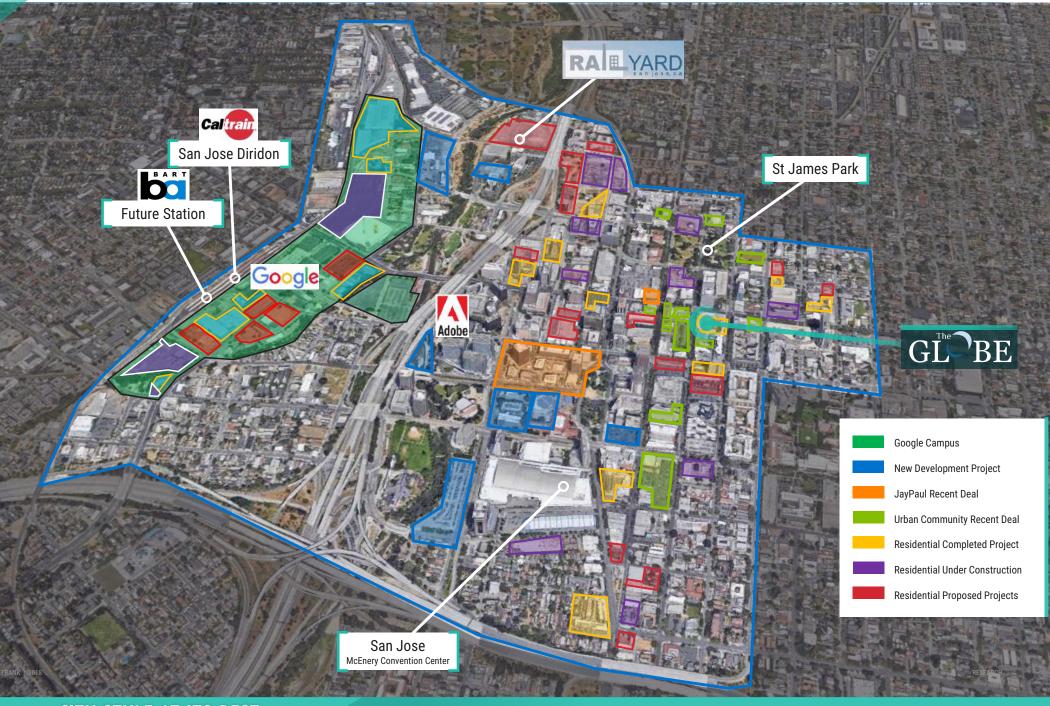

re Feet 100% leased to G CommonGrounds with on-site Invita Café
- All new tenant improvements with Exposed Ceilings/Concrete Floors for Co-Working Workspace Environment
- Nearby amenities include Starbucks, San Pedro Square, Historic District and Paseo de San Antonio (shops, food & drink)
- Within Walking Distance of City Hall, San Jose Convention Center, Fairmont, Marriott, Westin and Hyatt Hotels and San Jose State University.
- Directly across from VTA Light Rail Stop
- DASH Shuttle Service (Every 10 min.) direct to Diridon CalTrain Station
- 🔁 Adjacent Public Parking Garage ±171 Spaces
- 10 year NNN lease with approx. 8 years remaining (LED 10/04/28)
- Reduced Sale Price: \$5.5 million (6.58% cap rate)





## CITY STYLE AT ITS BEST @ DOWNTOWN SAN JOSE



# SAN JOSE DOWNTOWN ACTIVITY



**CITY STYLE AT ITS BEST** 





# TENANT SUMMARY

## G CommonGrounds

Common Grounds is a different kind of working space. Their workplace-as-aservice model offers members a flexible, scalable solution to workplace operations, helping support small and large businesses for the short or long term.

### OTHER COMMON GROUNDS LOCATIONS:

- San Diego, CA
- Burbank, CA
- Carlsbad, CA
- Long Beach, CA
- La Brea, CA
- Denver, CO
- Fort Worth, TX

- Houston, TX
- Minneapolis, MN
- Portland, OR
- Chicago, IL
- Philadelphia, PA
- Washington, D.C.













#### **CITY STYLE AT ITS BEST**





#### SEAN O'CARROLL 408.987.4120 socarroll@ngkf.com CA RE License #01058587 PATTY STEELE 408.982.8463 psteele@ngkf.com CA RE License #00839635

#### 3055 Olin Avenue, San Jose, CA 95128, T: 408.727.9600

T