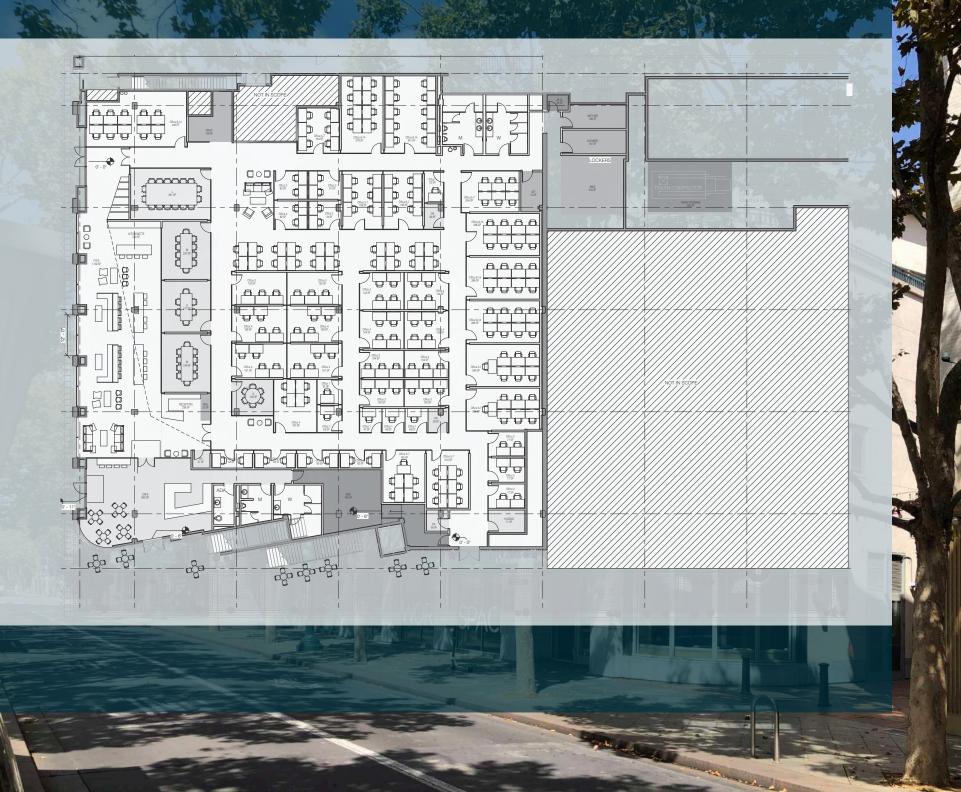

### HIGHLIGHTS

- Office/Retail Condo Unit ±17,500 Square Feet 100% leased to G CommonGrounds with on-site Invita Café
- All new tenant improvements with Exposed Ceilings/Concrete Floors for Co-Working Workspace Environment
- Nearby amenities include Starbucks, San Pedro Square, Historic District and Paseo de San Antonio (shops, food & drink)
- Within Walking Distance of City Hall, San Jose Convention Center, Fairmont, Marriott, Westin and Hyatt Hotels and San Jose State University.
- Directly across from VTA Light Rail Stop
- DASH Shuttle Service (Every 10 min.) direct to Diridon CalTrain Station
- 🔁 Adjacent Public Parking Garage ±171 Spaces
- 10 year NNN lease with approx. 8 years remaining (LED 10/04/28)
- Reduced Sale Price: \$5.5 million (6.58% cap rate)

## G CommonGrounds

Common Grounds is a different kind of working space. Their workplace-as-aservice model offers members a flexible, scalable solution to workplace operations, helping support small and large businesses for the short or long term.