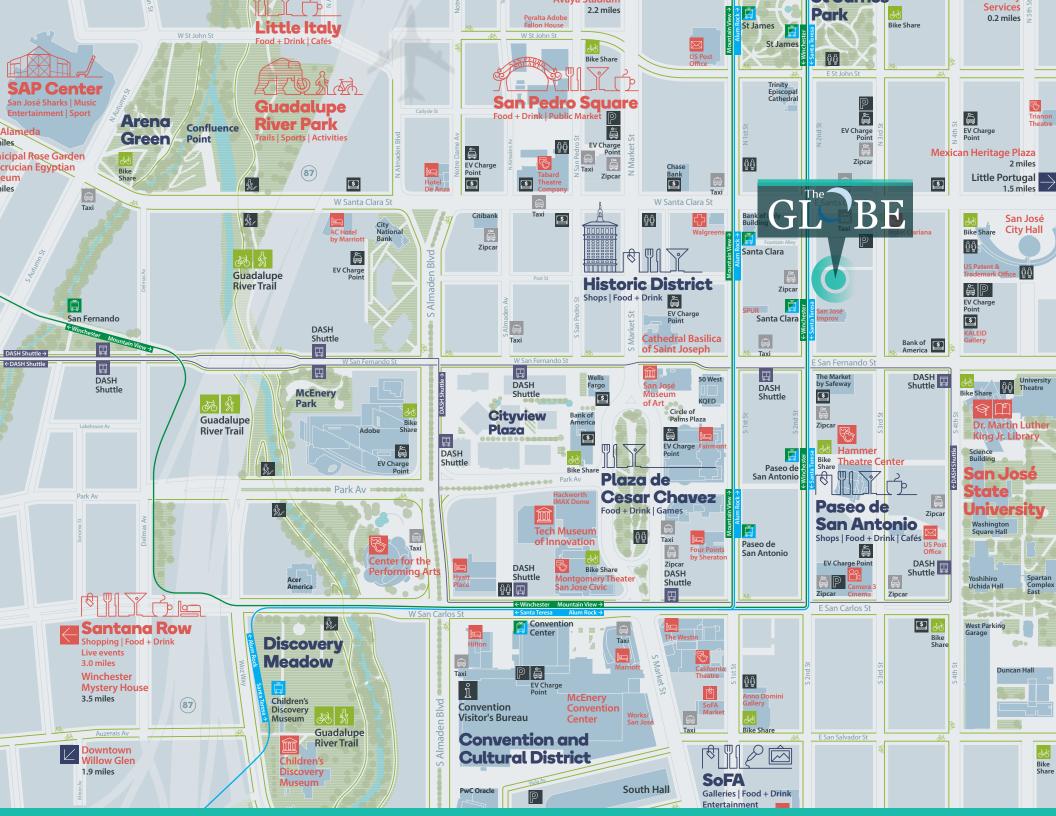

# SAN JOSE DOWNTOWN ACTIVITY

**CITY STYLE AT ITS BEST** 

### HIGHLIGHTS

- Office/Retail Condo Unit ±17,500 Square Feet 100% leased to G CommonGrounds with on-site Invita Café
- All new tenant improvements with Exposed Ceilings/Concrete Floors for Co-Working Workspace Environment
- Nearby amenities include Starbucks, San Pedro Square, Historic District and Paseo de San Antonio (shops, food & drink)
- Within Walking Distance of City Hall, San Jose Convention Center, Fairmont, Marriott, Westin and Hyatt Hotels and San Jose State University.
- Directly across from VTA Light Rail Stop
- DASH Shuttle Service (Every 10 min.) direct to Diridon CalTrain Station
- 🔁 Adjacent Public Parking Garage ±171 Spaces
- 10 year NNN lease with approx. 8 years remaining (LED 10/04/28)
- Reduced Sale Price: \$5.5 million (6.58% cap rate)