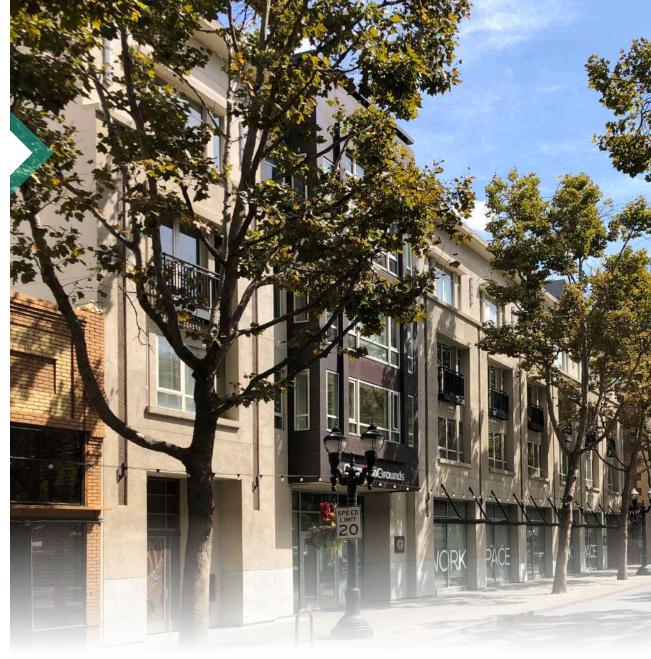

### HIGHLIGHTS

- Office/Retail Condo Unit ±17,500 Square Feet 100% leased to G CommonGrounds with on-site Invita Café
- All new tenant improvements with Exposed Ceilings/Concrete Floors for Co-Working Workspace Environment
- Nearby amenities include Starbucks, San Pedro Square, Historic District and Paseo de San Antonio (shops, food & drink)
- Within Walking Distance of City Hall, San Jose Convention Center, Fairmont, Marriott, Westin and Hyatt Hotels and San Jose State University.
- Directly across from VTA Light Rail Stop
- DASH Shuttle Service (Every 10 min.) direct to Diridon CalTrain Station
- 🔁 Adjacent Public Parking Garage ±171 Spaces
- 10 year NNN lease with approx. 8 years remaining (LED 10/04/28)
- Reduced Sale Price: \$5.5 million (6.58% cap rate)

## CITY STYLE AT ITS BEST @ DOWNTOWN SAN JOSE