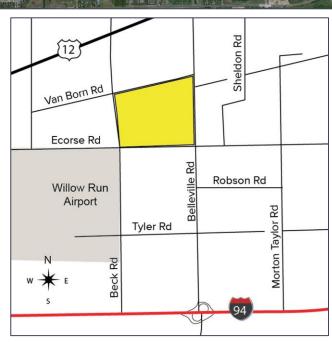

## ECORSE ROAD VAN BUREN TWP., MICHIGAN

LAND FOR SALE
Up to 440 Acres Available

#### **PROPERTY FEATURES**

- 350 acres industrial land and 90 acres commercial land
- Outstanding development opportunity located within the Wayne County Aerotropolis Development area
- Main road frontage on Beck, Ecorse and Belleville Roads
- Less than one mile to Willow Run Airport and five miles to Detroit Metro Airport
- Property tax abatement possible
- Outside storage and rail possible