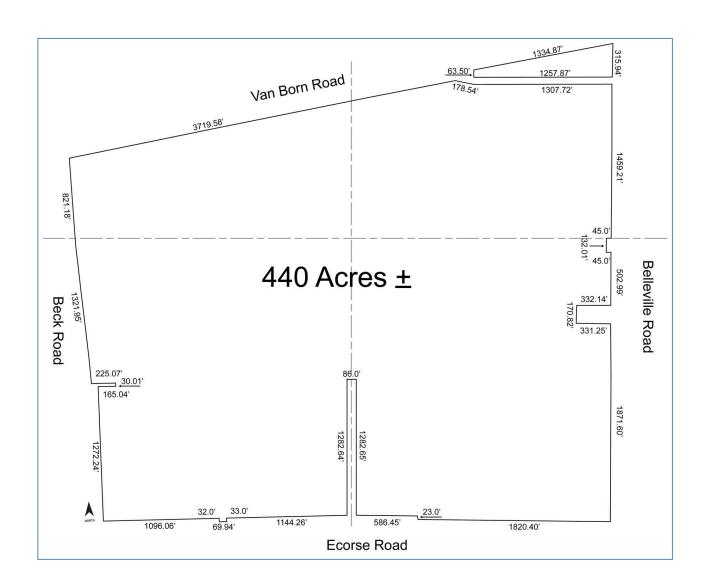

se Road – Van Buren Twp., Michigan Land For Sale

| TRAFFIC COUNTS (TWO-WAY) |                                       |  |
|--------------------------|---------------------------------------|--|
| 12,799                   | Belleville Rd. N. of Ecorse Rd.       |  |
| 13,331                   | Belleville Rd. S. of Ecorse Rd.       |  |
| 5,597                    | 5,597 Ecorse Rd. W. of Belleville Rd. |  |
| 7,298                    | Ecorse Rd. E. of Belleville Rd.       |  |

| DEMOGRAPHICS |            |                |  |
|--------------|------------|----------------|--|
|              | POPULATION | MED. HH INCOME |  |
| 1 MILE       | 2,936      | \$95,658       |  |
| 3 MILE       | 32,027     | \$77,368       |  |
| 5 MILE       | 119,194    | \$89,342       |  |

#### Site Plan