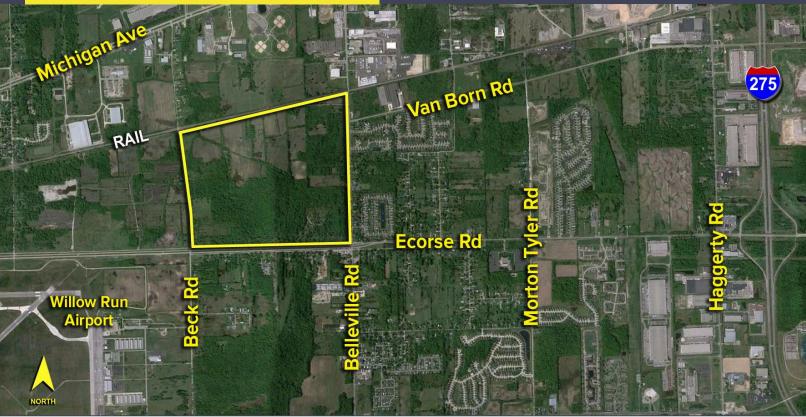

## ECORSE ROAD VAN BUREN TWP., MICHIGAN

LAND FOR SALE
Up to 440 Acres Available

#### **PROPERTY FEATURES**

- 350 acres industrial land and 90 acres commercial land
- Outstanding development opportunity located within the Wayne County Aerotropolis Development area
- Main road frontage on Beck, Ecorse and Belleville Roads
- Less than one mile to Willow Run Airport and five miles to Detroit Metro Airport
- Property tax abatement possible
- Outside storage and rail possible