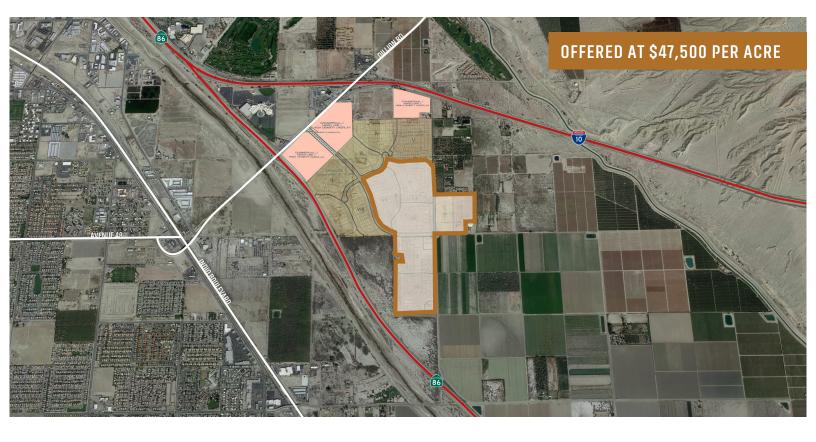

## **PROPERTY OVERVIEW**

Shadow View is part of a master planned community approved in 2005 that is located in the desirable northwest section in the City of Coachella. Shadow View consists of single-family detached lots on approximately 222 acres in the overall Shadow View master planned community.

- With the adoption of the new 2035 General Plan, buyers have the flexibility to develop homes ranging in densities from 7 du/ac to 35 du/ac depending on location.
- The Property has the potential to include thousands of homes, depending on if the buyer utilizes the Specific Plan mapping or if they map it according to the General Plan overlay.
- Shadow View is situated immediately south of Interstate 10 and east of Expressway 86 South within in the City of Coachella, a cross roads for Los Angeles, Phoenix and Imperial Valley. The primary Property access points are Dillon Road, 48th and Tyler.
- The planned extension of Avenue 50 from the west to Interstate 10 will open up the area and allow even more access.