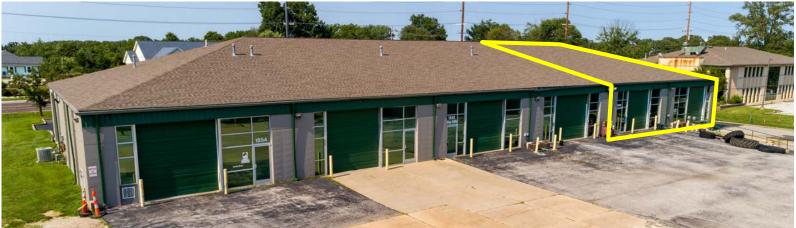

### 4,800 SF FLEX / OFFICE-WAREHOUSE SPACE AVAILABLE FOR LEASE

1840-1844 WEST PEARCE BOULEVARD | WENTZVILLE, MISSOURI 63385

#### 4,800 SF Available - May Divide

- 1840-1840A W. Pearce Blvd
- Flexible bay sizes available
- 13.5' clear warehouse ceiling height
- One 12'x12' dock and one 12'x12' grade level drive-in
- Situated between the new David Hoekel Pkwy, I-70 and Wentzville Pkwy the premier retail corridor
- Highway-visible signage available along I-70
- Easy access to Wentzville Pkwy, Mexico Road and W. Meyer Road
- 4,800 SF LEASE RATE: \$8.50 PSF NNN
- 1,600 SF STORAGE SHED: \$1,200.00 PER MO. GROSS