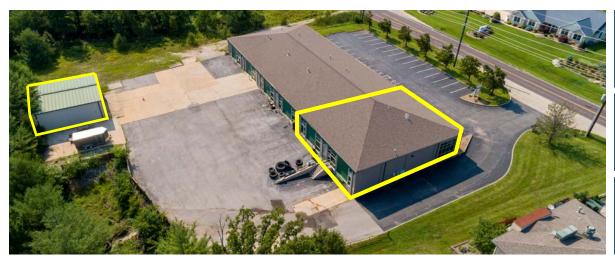

### 4,800 SF FLEX / OFFICE-WAREHOUSE SPACE AVAILABLE FOR LEASE

1840-1844 WEST PEARCE BOULEVARD | WENTZVILLE, MISSOURI 63385

#### 4,800 SF Available - May Divide

- 1840-1840A W. Pearce Blvd
- Flexible bay sizes available
- 13.5' clear warehouse ceiling height
- One 12'x12' dock and one 12'x12' grade level drive-in
- Situated between the new David Hoekel Pkwy, I-70 and Wentzville Pkwy the premier retail corridor
- Highway-visible signage available along I-70
- Easy access to Wentzville Pkwy, Mexico Road and W. Meyer Road
- 4,800 SF LEASE RATE: \$8.50 PSF NNN
- 1,600 SF STORAGE SHED: \$1,200.00 PER MO. GROSS