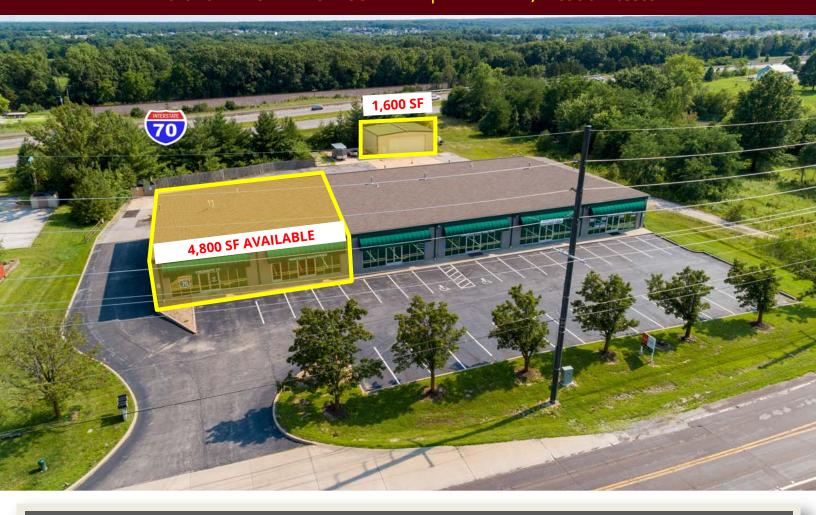

### 4,800 SF FLEX / OFFICE-WAREHOUSE SPACE AVAILABLE FOR LEASE

1840-1844 WEST PEARCE BOULEVARD | WENTZVILLE, MISSOURI 63385

#### 4,800 SF Available - May Divide

- 1840-1840A W. Pearce Blvd
- Flexible bay sizes available
- 13.5' clear warehouse ceiling height
- One 12'x12' dock and one 12'x12' grade level drive-in
- Situated between the new David Hoekel Pkwy, I-70 and Wentzville Pkwy the premier retail corridor
- Highway-visible signage available along I-70
- Easy access to Wentzville Pkwy, Mexico Road and W. Meyer Road
- 4,800 SF LEASE RATE: \$8.50 PSF NNN
- 1,600 SF STORAGE SHED: \$1,200.00 PER MO. GROSS