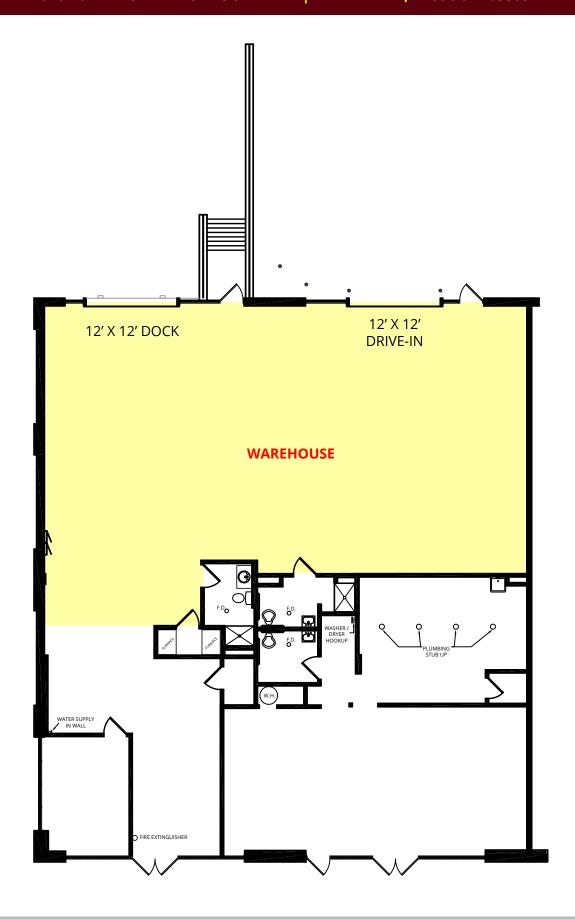

#### 4,800 SF Available - May Divide

- 1840-1840A W. Pearce Blvd
- Flexible bay sizes available
- 13.5' clear warehouse ceiling height
- One 12'x12' dock and one 12'x12' grade level drive-in
- Situated between the new David Hoekel Pkwy, I-70 and Wentzville Pkwy the premier retail corridor
- Highway-visible signage available along I-70
- Easy access to Wentzville Pkwy, Mexico Road and W. Meyer Road
- 4,800 SF LEASE RATE: \$8.50 PSF NNN
- 1,600 SF STORAGE SHED: \$1,200.00 PER MO. GROSS