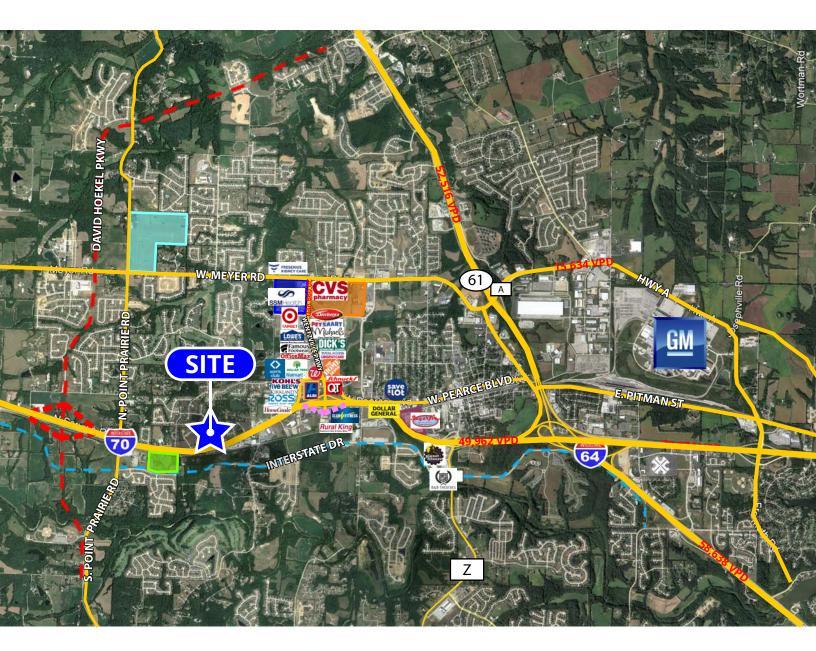

## 4,800 SF FLEX / OFFICE-WAREHOUSE SPACE AVAILABLE FOR LEASE

1840-1844 WEST PEARCE BOULEVARD | WENTZVILLE, MISSOURI 63385

1840-1844 W. PEARCE BLVD

= 3,764 employees

- = 17,400 student enrollment
- = 2,700 employees

= David Hoekel Pkwy & new interchange= enhanced interchange

= Interstate Drive

- = "The Junction" 174-unit mixed-use development
- = "The Bend" 80-acre mixed-use development
- = SSM Health St. Joseph Hospital (86 staffed beds)
  - = new 100+ acre, 310,000 SF North Point High School
    - = new 31-acre, 105,000 SF Journey Elementary School