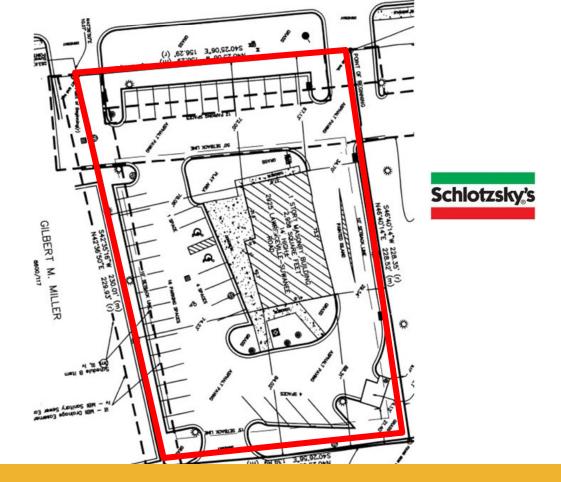

## PRIME RETAIL/RESTAURANT OPPORTUNITY

| Location:      | Located on Lawrenceville Suwanee Rd. just off I-8 |
|----------------|---------------------------------------------------|
| Parcel Size:   | Approximately .81 Acres                           |
| Building Size: | Approximately +/-2,947sf                          |
| Traffic Count: | 32,700 vpd - on Lawrenceville Suwanee Rd.         |
| Comments:      | Available for Sale \$1.3m/Lease \$95,000/yr       |

## **FORMER RESTAURANT** 2925 Lawrenceville Suwanee Rd. Suwanee, GA