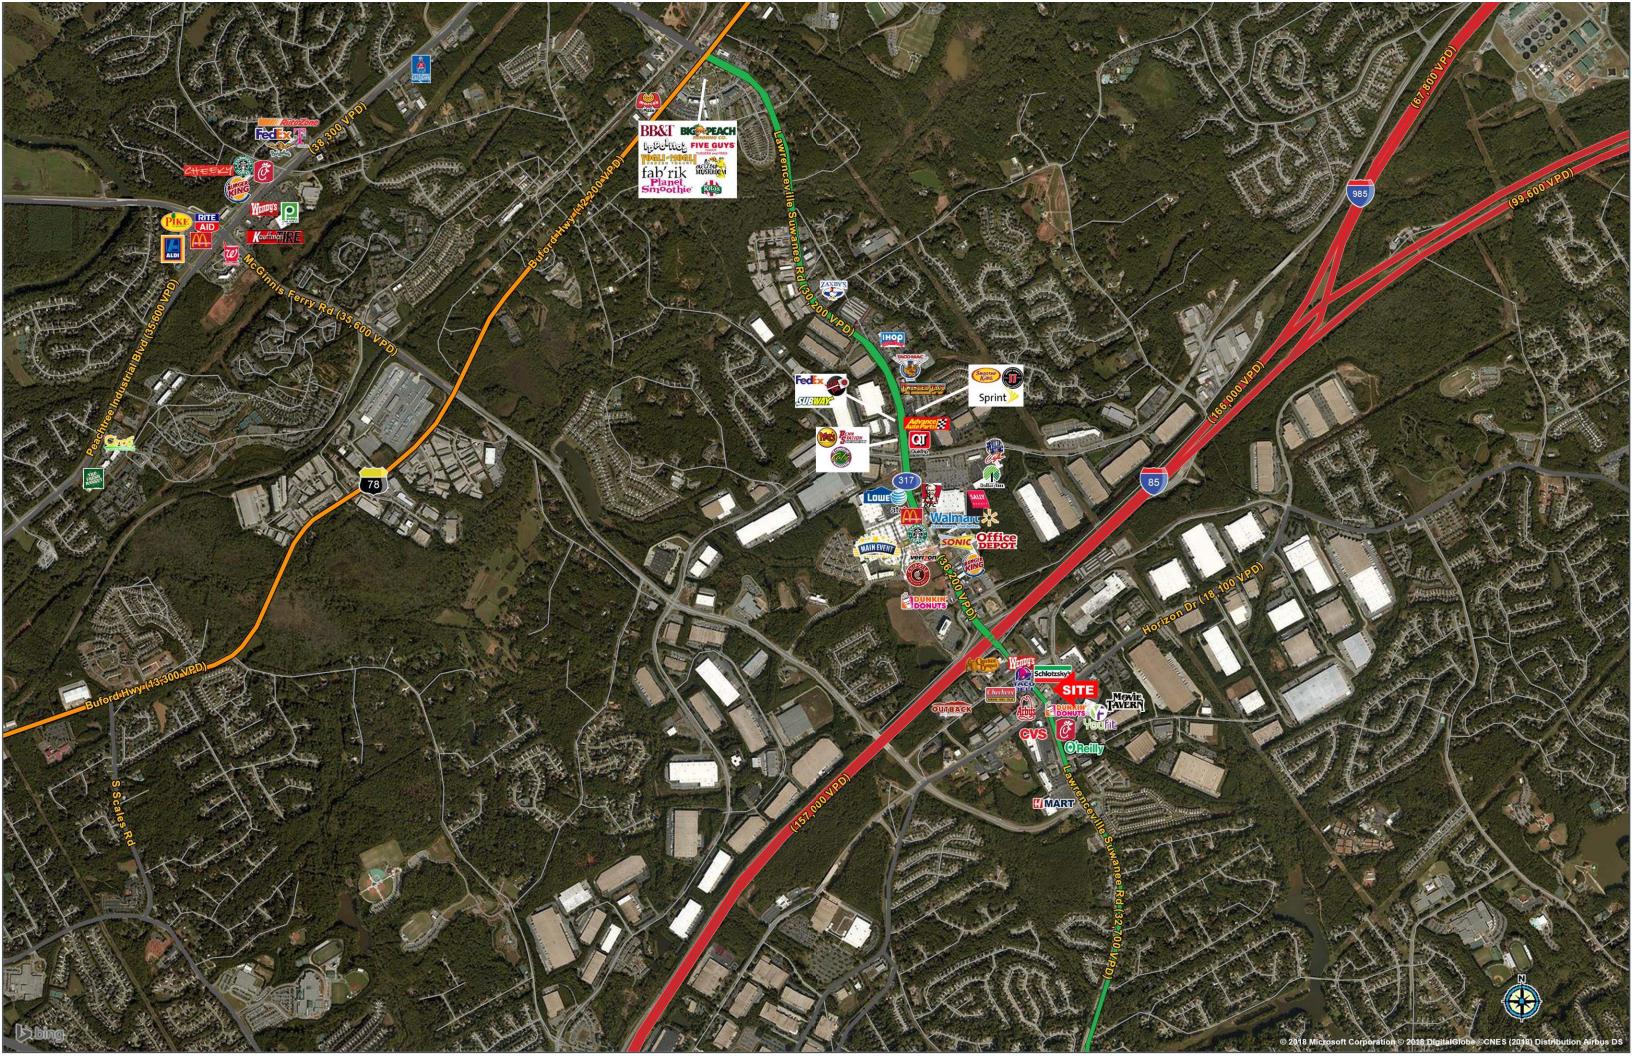

## PRIME RETAIL/RESTAURANT OPPORTUNITY

| Location:      | Located on Lawrenceville Suwanee Rd. just off I-8 |
|----------------|---------------------------------------------------|
| Parcel Size:   | Approximately .81 Acres                           |
| Building Size: | Approximately +/-2,947sf                          |
| Traffic Count: | 32,700 vpd - on Lawrenceville Suwanee Rd.         |
| Comments:      | Available for Sale \$1.3m/Lease \$95,000/yr       |