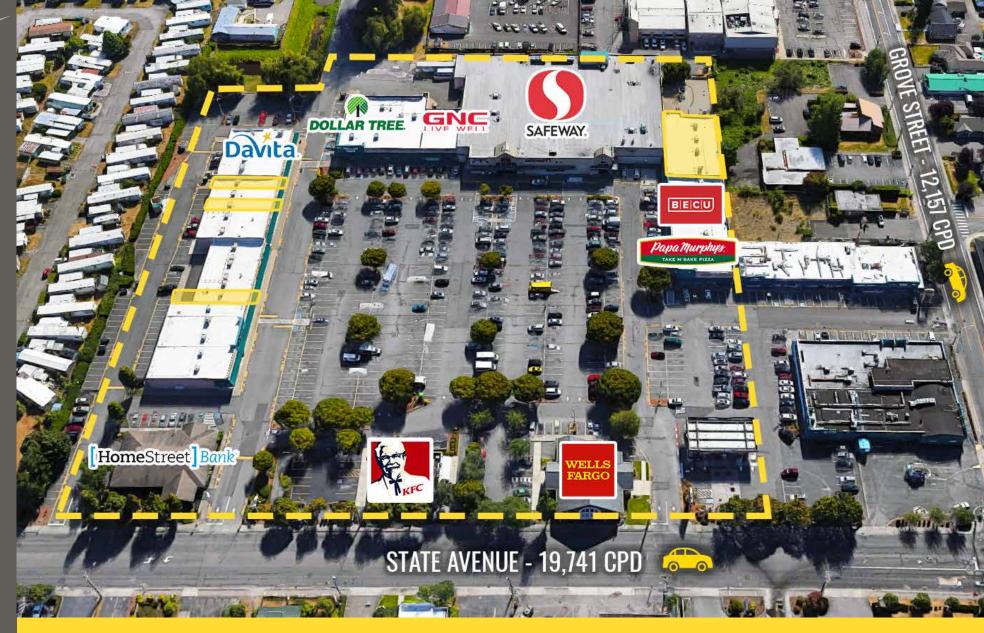

#### PLEASE CALL FOR RATES

- Busy Safeway anchored center with 116,207 SF of retail
- Tenants include: Safeway, Dollar Tree, Rent-A-Center, ATI Physical Therapy, Homestreet Bank, Wells Fargo, GNC, Papa Murphy's, Sally Beauty Supply, Edward Jones, DaVita, O'Reilly, Boost Mobile, Cricket Wireless, Lendmark Financial and BECU.
- Other nearby tenants include: Walmart, Home Depot, Alberstons, Fred Meyer, Grocery Outlet, Cabela's and more.
- Excellent visibility and access

#### **NEARBY TENANTS**

Located near
Tulalip Resort Casino &
Seattle Premium Outlets

Located moments from Interstate 5

20,161 CPD State Ave

12,157 CPD Grove St

| Suites               | SF                             | Tentant                                                                  |  |
|----------------------|--------------------------------|--------------------------------------------------------------------------|--|
| 1A                   | 2,724                          | ATI Physical Therapy                                                     |  |
| 1B                   | 4,002                          | Rent-A-Center                                                            |  |
| 2                    | 1,611                          | Lendmark Financial                                                       |  |
| 3                    | 901                            | AVAILABLE                                                                |  |
| 4                    | 904                            | The Smile Store                                                          |  |
| 5                    | 1,803                          | The Sun Factory                                                          |  |
| 6                    | 904                            | Mailbox Junction                                                         |  |
| 7                    | 863                            | Biofuel Nutrition                                                        |  |
| 8                    | 1,500                          | Alderwood Auto Glass                                                     |  |
| 9                    | 1,500                          | AVAILABLE                                                                |  |
| 10                   | 1,500                          | Edward Jones & Co.                                                       |  |
| 11                   | 1,500                          | AVAILABLE                                                                |  |
| 12                   | 6,375                          | DaVita                                                                   |  |
| 15                   | 11,953                         | Dollar Tree                                                              |  |
| 17                   | 1,422                          | GNC                                                                      |  |
| 18                   | 53,850                         | Safeway                                                                  |  |
| 19                   | 7,345                          | AVAILABLE                                                                |  |
| 20                   | 1,300                          | BECU                                                                     |  |
| 21                   | 1,300                          | Metro PCS                                                                |  |
| 22                   | 1,300                          | Great Clips                                                              |  |
| 23                   | 1,300                          | Papa Murphy's Pizza                                                      |  |
|                      |                                |                                                                          |  |
| 24                   | 1,300                          | Sally Beauty Supply                                                      |  |
| 24<br>25             | 1,300<br>1,050                 |                                                                          |  |
|                      |                                | Sally Beauty Supply                                                      |  |
| 25                   | 1,050                          | Sally Beauty Supply<br>Cigar Land                                        |  |
| 25<br>26             | 1,050<br>1,200                 | Sally Beauty Supply Cigar Land Cricket Wireless                          |  |
| 25<br>26<br>27       | 1,050<br>1,200<br>1,000        | Sally Beauty Supply Cigar Land Cricket Wireless Boost Mobile             |  |
| 25<br>26<br>27<br>28 | 1,050<br>1,200<br>1,000<br>300 | Sally Beauty Supply Cigar Land Cricket Wireless Boost Mobile Safeway Gas |  |