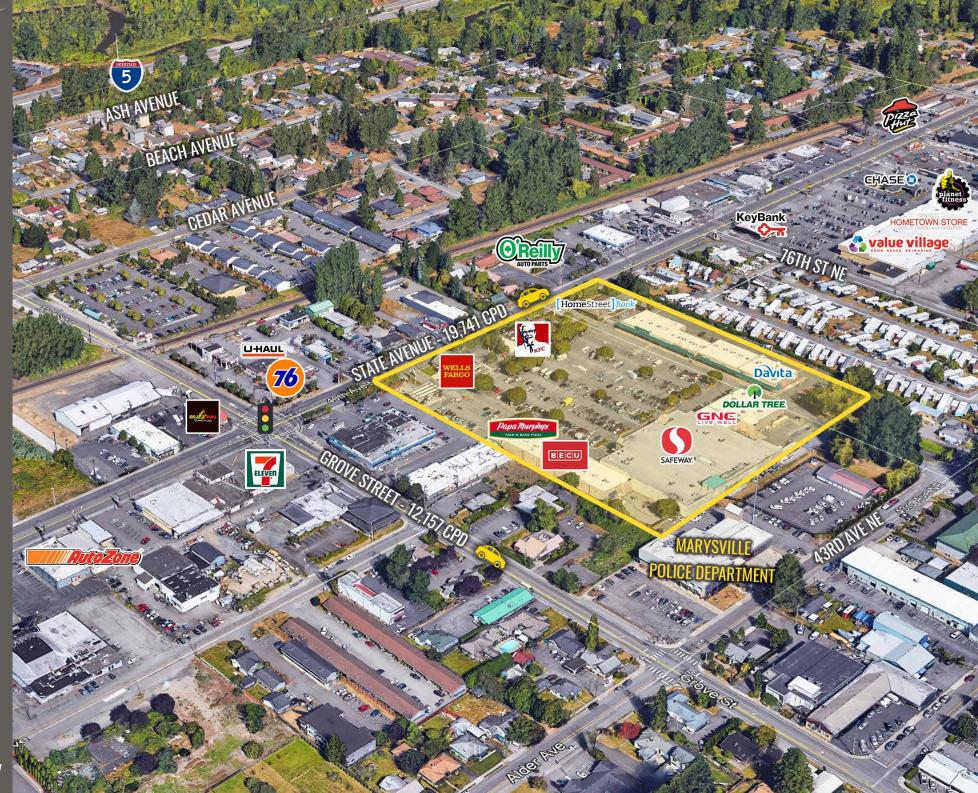

#### PLEASE CALL FOR RATES

- Busy Safeway anchored center with 116,207 SF of retail
- Tenants include: Safeway, Dollar Tree, Rent-A-Center, ATI Physical Therapy, Homestreet Bank, Wells Fargo, GNC, Papa Murphy's, Sally Beauty Supply, Edward Jones, DaVita, O'Reilly, Boost Mobile, Cricket Wireless, Lendmark Financial and BECU.
- Other nearby tenants include: Walmart, Home Depot, Alberstons, Fred Meyer, Grocery Outlet, Cabela's and more.
- Excellent visibility and access

#### **NEARBY TENANTS**

Located near
Tulalip Resort Casino &
Seattle Premium Outlets

Located moments from Interstate 5

20,161 CPD State Ave

12,157 CPD Grove St

| Suites               | SF                             | Tentant                                                                  |  |
|----------------------|--------------------------------|--------------------------------------------------------------------------|--|
| 1A                   | 2,724                          | ATI Physical Therapy                                                     |  |
| 1B                   | 4,002                          | Rent-A-Center                                                            |  |
| 2                    | 1,611                          | Lendmark Financial                                                       |  |
| 3                    | 901                            | AVAILABLE                                                                |  |
| 4                    | 904                            | The Smile Store                                                          |  |
| 5                    | 1,803                          | The Sun Factory                                                          |  |
| 6                    | 904                            | Mailbox Junction                                                         |  |
| 7                    | 863                            | Biofuel Nutrition                                                        |  |
| 8                    | 1,500                          | Alderwood Auto Glass                                                     |  |
| 9                    | 1,500                          | AVAILABLE                                                                |  |
| 10                   | 1,500                          | Edward Jones & Co.                                                       |  |
| 11                   | 1,500                          | AVAILABLE                                                                |  |
| 12                   | 6,375                          | DaVita                                                                   |  |
| 15                   | 11,953                         | Dollar Tree                                                              |  |
| 17                   | 1,422                          | GNC                                                                      |  |
| 18                   | 53,850                         | Safeway                                                                  |  |
| 19                   | 7,345                          | AVAILABLE                                                                |  |
| 20                   | 1,300                          | BECU                                                                     |  |
| 21                   | 1,300                          | Metro PCS                                                                |  |
| 22                   | 1,300                          | Great Clips                                                              |  |
| 23                   | 1,300                          | Papa Murphy's Pizza                                                      |  |
|                      |                                |                                                                          |  |
| 24                   | 1,300                          | Sally Beauty Supply                                                      |  |
| 24<br>25             | 1,300<br>1,050                 |                                                                          |  |
|                      |                                | Sally Beauty Supply                                                      |  |
| 25                   | 1,050                          | Sally Beauty Supply<br>Cigar Land                                        |  |
| 25<br>26             | 1,050<br>1,200                 | Sally Beauty Supply Cigar Land Cricket Wireless                          |  |
| 25<br>26<br>27       | 1,050<br>1,200<br>1,000        | Sally Beauty Supply Cigar Land Cricket Wireless Boost Mobile             |  |
| 25<br>26<br>27<br>28 | 1,050<br>1,200<br>1,000<br>300 | Sally Beauty Supply Cigar Land Cricket Wireless Boost Mobile Safeway Gas |  |