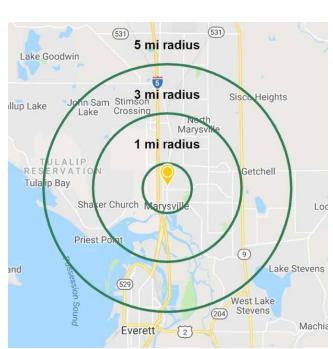

|              |            | \$                |                    |
|--------------|------------|-------------------|--------------------|
| Regis - 2019 | Population | Average HH Income | Daytime Population |
| Mile 1       | 10,838     | \$62,488          | 10,092             |
| Mile 3       | 54,611     | \$94,837          | 35,462             |
| Mile 5       | 100,615    | \$96,771          | 60,406-            |