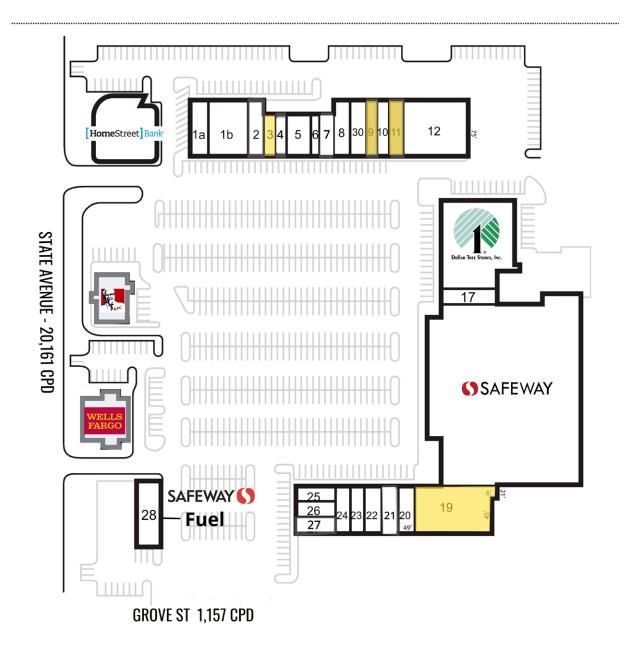

#### **NEARBY TENANTS**

Located near
Tulalip Resort Casino &
Seattle Premium Outlets

Located moments from Interstate 5

20,161 CPD State Ave

12,157 CPD Grove St

| Suites               | SF                             | Tentant                                                                  |  |
|----------------------|--------------------------------|--------------------------------------------------------------------------|--|
| 1A                   | 2,724                          | ATI Physical Therapy                                                     |  |
| 1B                   | 4,002                          | Rent-A-Center                                                            |  |
| 2                    | 1,611                          | Lendmark Financial                                                       |  |
| 3                    | 901                            | AVAILABLE                                                                |  |
| 4                    | 904                            | The Smile Store                                                          |  |
| 5                    | 1,803                          | The Sun Factory                                                          |  |
| 6                    | 904                            | Mailbox Junction                                                         |  |
| 7                    | 863                            | Biofuel Nutrition                                                        |  |
| 8                    | 1,500                          | Alderwood Auto Glass                                                     |  |
| 9                    | 1,500                          | AVAILABLE                                                                |  |
| 10                   | 1,500                          | Edward Jones & Co.                                                       |  |
| 11                   | 1,500                          | AVAILABLE                                                                |  |
| 12                   | 6,375                          | DaVita                                                                   |  |
| 15                   | 11,953                         | Dollar Tree                                                              |  |
| 17                   | 1,422                          | GNC                                                                      |  |
| 18                   | 53,850                         | Safeway                                                                  |  |
| 19                   | 7,345                          | AVAILABLE                                                                |  |
| 20                   | 1,300                          | BECU                                                                     |  |
| 21                   | 1,300                          | Metro PCS                                                                |  |
| 22                   | 1,300                          | Great Clips                                                              |  |
| 23                   | 1,300                          | Papa Murphy's Pizza                                                      |  |
|                      |                                |                                                                          |  |
| 24                   | 1,300                          | Sally Beauty Supply                                                      |  |
| 24<br>25             | 1,300<br>1,050                 |                                                                          |  |
|                      |                                | Sally Beauty Supply                                                      |  |
| 25                   | 1,050                          | Sally Beauty Supply<br>Cigar Land                                        |  |
| 25<br>26             | 1,050<br>1,200                 | Sally Beauty Supply Cigar Land Cricket Wireless                          |  |
| 25<br>26<br>27       | 1,050<br>1,200<br>1,000        | Sally Beauty Supply Cigar Land Cricket Wireless Boost Mobile             |  |
| 25<br>26<br>27<br>28 | 1,050<br>1,200<br>1,000<br>300 | Sally Beauty Supply Cigar Land Cricket Wireless Boost Mobile Safeway Gas |  |