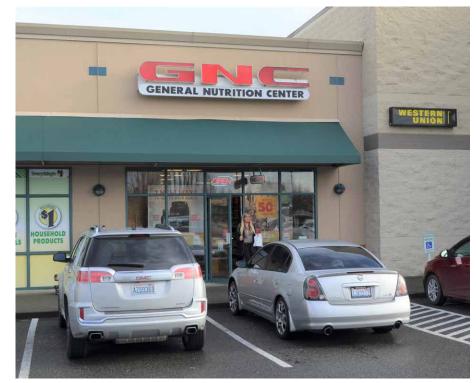

#### PLEASE CALL FOR RATES

- Busy Safeway anchored center with 116,207 SF of retail
- Tenants include: Safeway, Dollar Tree, Rent-A-Center, ATI Physical Therapy, Homestreet Bank, Wells Fargo, GNC, Papa Murphy's, Sally Beauty Supply, Edward Jones, DaVita, O'Reilly, Boost Mobile, Cricket Wireless, Lendmark Financial and BECU.
- Other nearby tenants include: Walmart, Home Depot, Alberstons, Fred Meyer, Grocery Outlet, Cabela's and more.
- Excellent visibility and access

#### **NEARBY TENANTS**

Located near
Tulalip Resort Casino &
Seattle Premium Outlets

Located moments from Interstate 5

20,161 CPD State Ave

12,157 CPD Grove St

| Suites               | SF                             | Tentant                                                                  |  |
|----------------------|--------------------------------|--------------------------------------------------------------------------|--|
| 1A                   | 2,724                          | ATI Physical Therapy                                                     |  |
| 1B                   | 4,002                          | Rent-A-Center                                                            |  |
| 2                    | 1,611                          | Lendmark Financial                                                       |  |
| 3                    | 901                            | AVAILABLE                                                                |  |
| 4                    | 904                            | The Smile Store                                                          |  |
| 5                    | 1,803                          | The Sun Factory                                                          |  |
| 6                    | 904                            | Mailbox Junction                                                         |  |
| 7                    | 863                            | Biofuel Nutrition                                                        |  |
| 8                    | 1,500                          | Alderwood Auto Glass                                                     |  |
| 9                    | 1,500                          | AVAILABLE                                                                |  |
| 10                   | 1,500                          | Edward Jones & Co.                                                       |  |
| 11                   | 1,500                          | AVAILABLE                                                                |  |
| 12                   | 6,375                          | DaVita                                                                   |  |
| 15                   | 11,953                         | Dollar Tree                                                              |  |
| 17                   | 1,422                          | GNC                                                                      |  |
| 18                   | 53,850                         | Safeway                                                                  |  |
| 19                   | 7,345                          | AVAILABLE                                                                |  |
| 20                   | 1,300                          | BECU                                                                     |  |
| 21                   | 1,300                          | Metro PCS                                                                |  |
| 22                   | 1,300                          | Great Clips                                                              |  |
| 23                   | 1,300                          | Papa Murphy's Pizza                                                      |  |
|                      |                                |                                                                          |  |
| 24                   | 1,300                          | Sally Beauty Supply                                                      |  |
| 24<br>25             | 1,300<br>1,050                 |                                                                          |  |
|                      |                                | Sally Beauty Supply                                                      |  |
| 25                   | 1,050                          | Sally Beauty Supply<br>Cigar Land                                        |  |
| 25<br>26             | 1,050<br>1,200                 | Sally Beauty Supply Cigar Land Cricket Wireless                          |  |
| 25<br>26<br>27       | 1,050<br>1,200<br>1,000        | Sally Beauty Supply Cigar Land Cricket Wireless Boost Mobile             |  |
| 25<br>26<br>27<br>28 | 1,050<br>1,200<br>1,000<br>300 | Sally Beauty Supply Cigar Land Cricket Wireless Boost Mobile Safeway Gas |  |