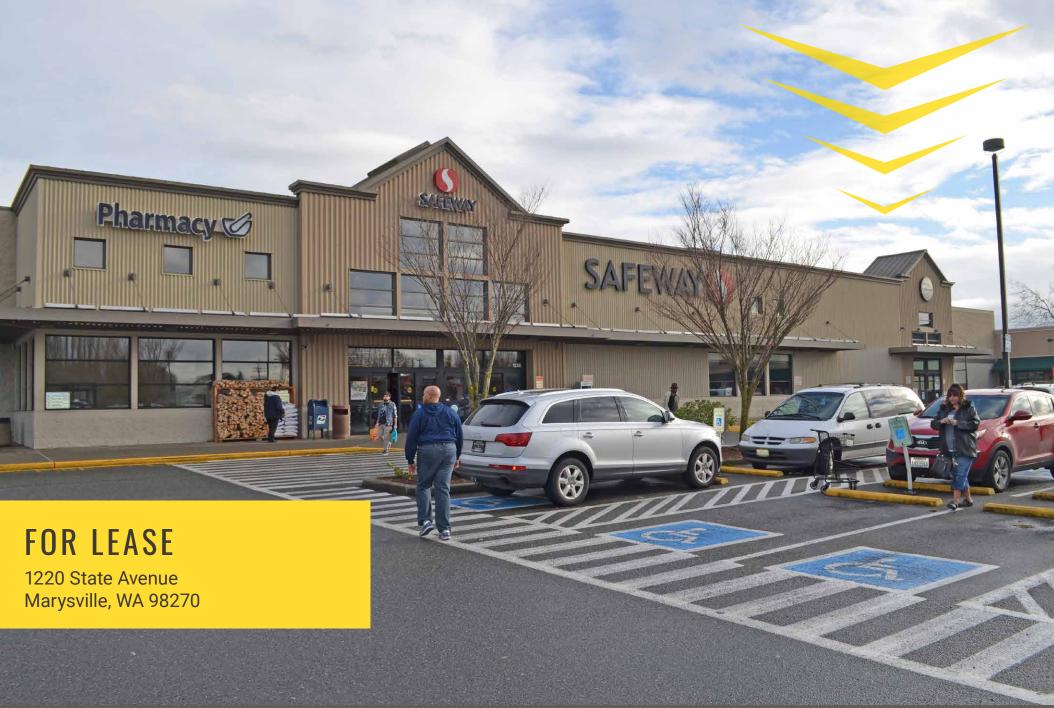

## **1220 STATE AVENUE:**

901 SF - 7,345 SF

#### PLEASE CALL FOR RATES

- Busy Safeway anchored center with 116,207 SF of retail
- Tenants include: Safeway, Dollar Tree, Rent-A-Center, ATI Physical Therapy, Homestreet Bank, Wells Fargo, GNC, Papa Murphy's, Sally Beauty Supply, Edward Jones, DaVita, O'Reilly, Boost Mobile, Cricket Wireless, Lendmark Financial and BECU.
- Other nearby tenants include: Walmart, Home Depot, Alberstons, Fred Meyer, Grocery Outlet, Cabela's and more.
- Excellent visibility and access