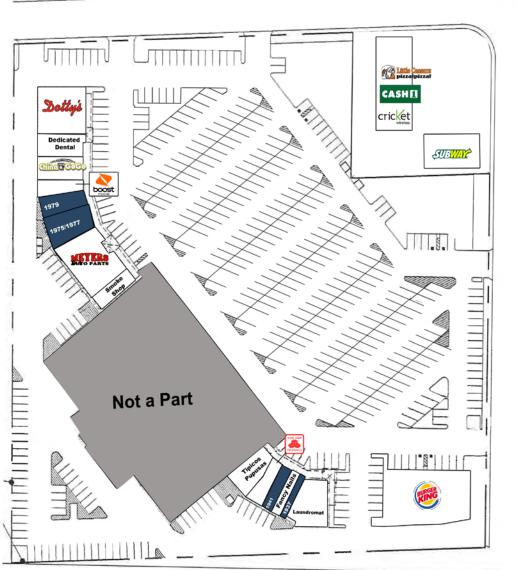

## **Nellis Lake Plaza**

SWC Lake Mead Blvd. & Nellis Blvd., Las Vegas, NV 89115

Join:

Dottys

| Suite                    | <b>Square Feet</b> | Asking Rate    |
|--------------------------|--------------------|----------------|
| 1937                     | 658                | \$1.35 sf./mo. |
| 1941                     | 720 sf.            | \$1.35 sf./mo. |
| 1979 (Former Restaurant) | 1,354 sf.          | \$1.15 sf./mo  |
| 1975/1977                | 1,947 sf.          | \$1.15 sf./mo. |