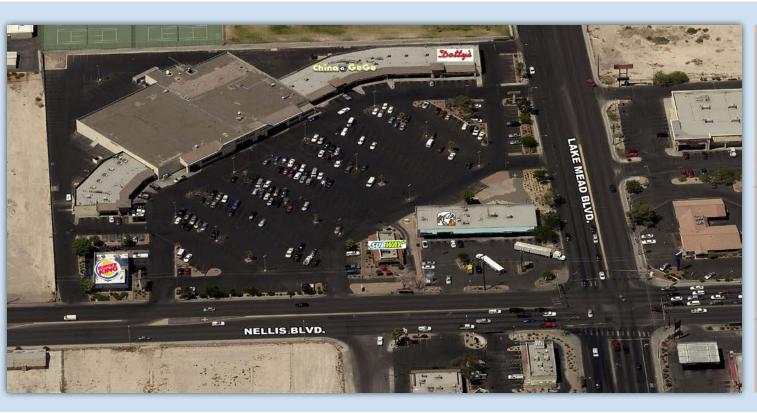

# FOR LEASE | RETAIL Nellis Lake Plaza

SWC Lake Mead Blvd. & Nellis Blvd., Las Vegas, NV 89115

Nellis Lake Plaza is located on the southwest corner of Lake Mead Boulevard and Nellis Boulevard in Las Vegas, NV. It is situated two miles to the south of the main entrance to the Nellis Air Force Base. Be sure to join other tenants in this center including Burger King, China A Go-Go, Dotty's, Meyers Auto Parts and Subway.

- Located at the signalized intersection of Lake Mead Boulevard and Nellis Boulevard
- Situated two miles south of the main entrance to the Nellis Air Force Base

Kit Graski Director Lic #BS.0015934.LLC 702.363.3100 ext.114 kgraski@roicre.com George Okinaka Executive Vice President Lic #S.0045747 702.363.3100 ext. 115 gokinaka@roicre.com Maureen Waters Senior Associate Lic #S.0169395 702.363.3100 ext. 116 mwaters@roicre.com Jonathan Serrano Associate Lic #S.0183243 702.363.3100 ext. 117 jonathan@roicre.com

#### **Traffic Counts:**

Lake Mead Blvd.: 33,000 cpd / Nellis Blvd.: 31,500 cpd