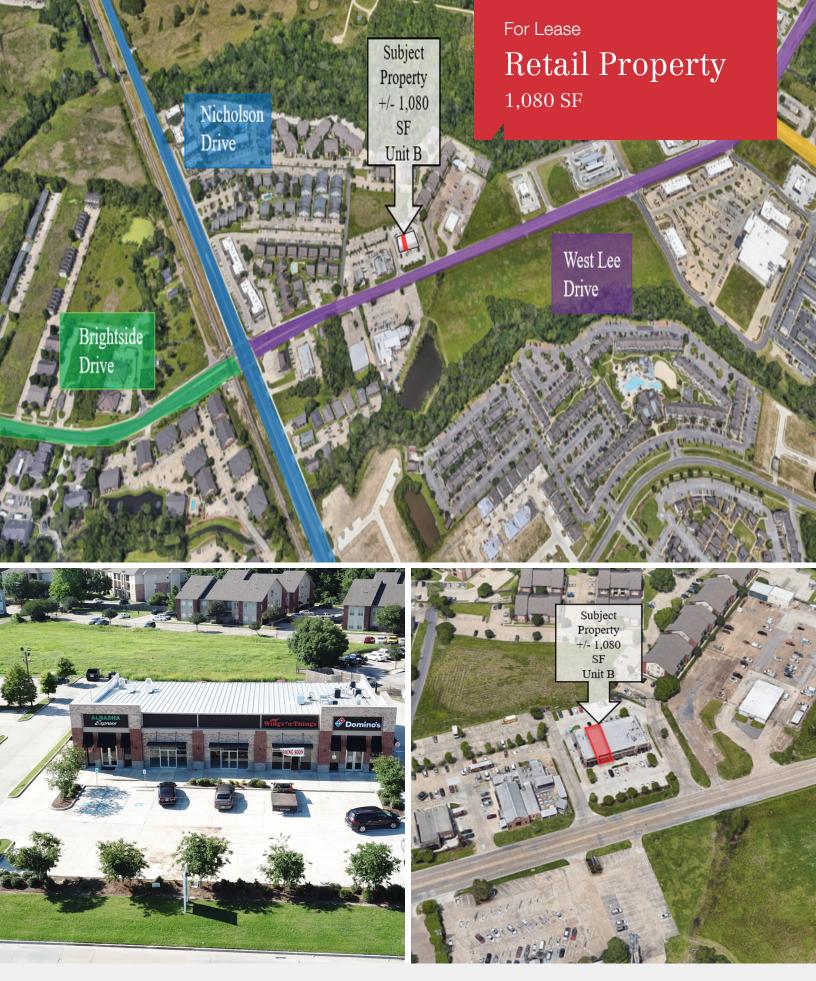

#### For Lease

Retail Property 1,080 SF

#### **Property Highlights**

- This property is approximately 1,080 square feet off of W Lee Drive in a small shopping center.
- The one individual suite is prepared to be built out and stands in the center of the small shopping center on W Lee Drive. Other tenants include Domino's, Albasha and Wings'n Things.
- Surrounding areas on Burbank Road and Nicholson are expanding with new restaurants, townhomes, and homes for college students.
- The property is zoned C-AB-2, permitting bars and other restaurants the sale of alcohol.
- The property has excellent visibility from W Lee Drive. Providing promising opportunities.
- Retail Space Available: ±1,080 SF