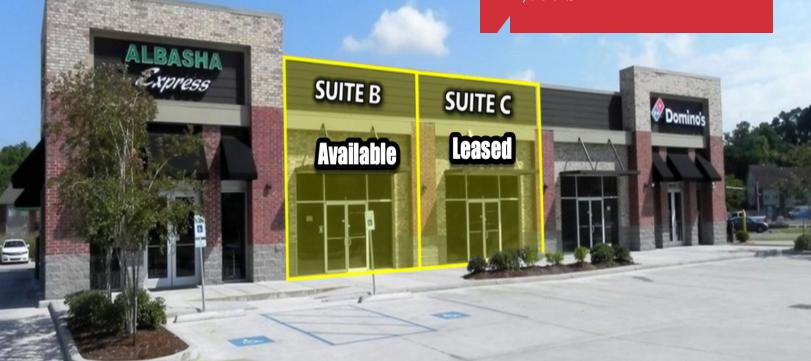

#### **Property Highlights**

- This property is approximately 1,080 square feet off of W Lee Drive in a small shopping center.
- The one individual suite is prepared to be built out and stands in the center of the small shopping center on W Lee Drive. Other tenants include Domino's, Albasha and Wings'n Things.
- Surrounding areas on Burbank Road and Nicholson are expanding with new restaurants, townhomes, and homes for college students.
- The property is zoned C-AB-2, permitting bars and other restaurants the sale of alcohol.
- The property has excellent visibility from W Lee Drive. Providing promising opportunities.
- Retail Space Available: ±1,080 SF