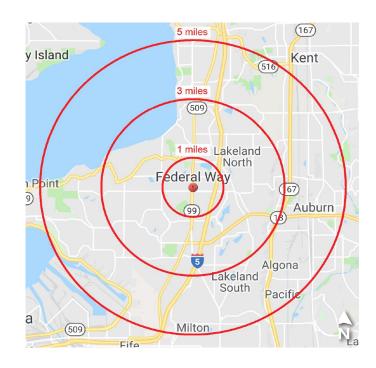

### DEMOGRAPHICS

| 31660 Pacific Highway S / Federal Way, WA |          |          |          |
|-------------------------------------------|----------|----------|----------|
|                                           | 1 Mile   | 3 Miles  | 5 Miles  |
| Population                                | 15,898   | 109,942  | 221,419  |
| Daytime Population                        | 21,538   | 100,166  | 216,689  |
| Avg. Household Income                     | \$62,092 | \$92,424 | \$93,155 |

<sup>\*</sup>Source: 2019 CBRE Demographic Report