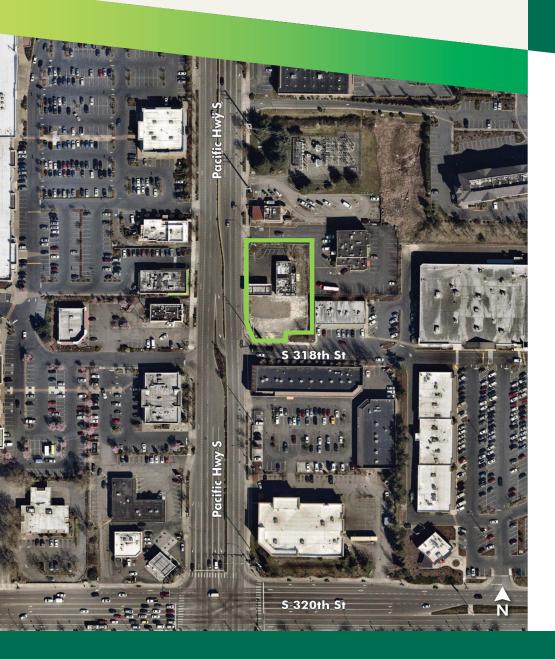

# FORMER SHELL STATION

31660 Pacific Highway S / Federal Way, WA 98003

• **Site Condition:** Former Shell Gas Station. Environmental remediation has been achieved with a receipt of a No Further Action Letter.

• Location: Highly visible retail property in Federal Way, WA located on Pacific Highway South, one block north of 320th Street. A premier trade area in the Puget Sound with a limited supply of available retail property. The Sound Transit hub will also be completed in 2023. Excellent access and exposure in the heart of the retail trade area across from The Commons At Federal Way Mall, which is in process of a major re-tenancy.