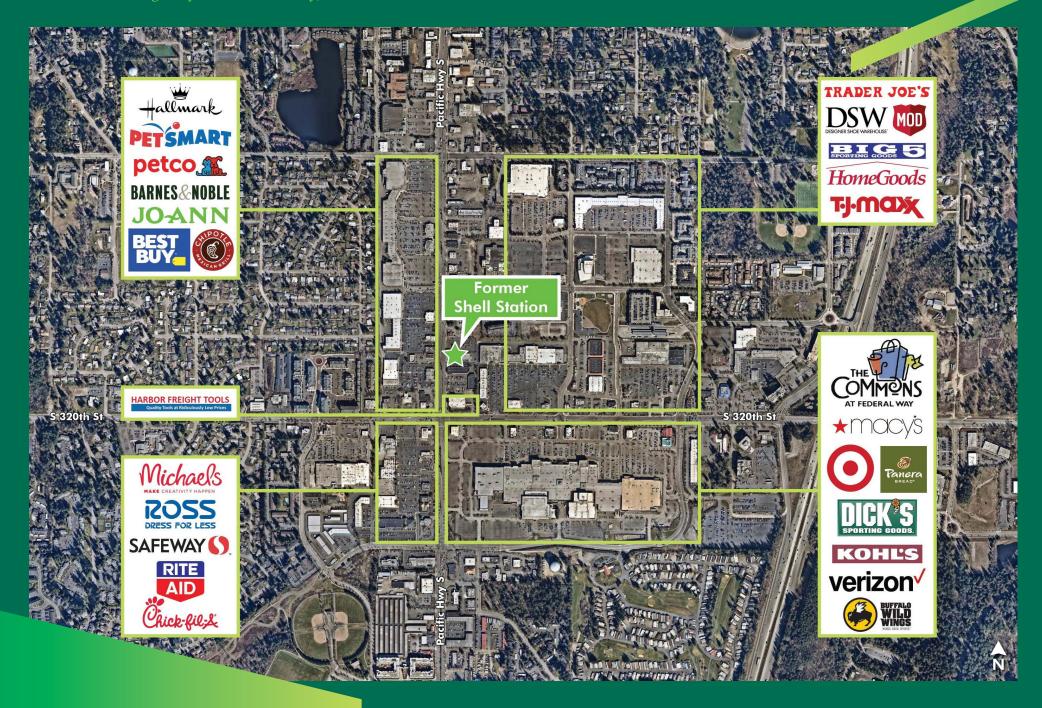

• **Site Condition:** Former Shell Gas Station. Environmental remediation has been achieved with a receipt of a No Further Action Letter.

• Location: Highly visible retail property in Federal Way, WA located on Pacific Highway South, one block north of 320th Street. A premier trade area in the Puget Sound with a limited supply of available retail property. The Sound Transit hub will also be completed in 2023. Excellent access and exposure in the heart of the retail trade area across from The Commons At Federal Way Mall, which is in process of a major re-tenancy.