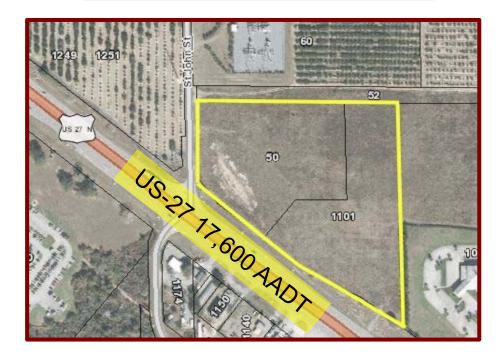

## **Great Dane Properties, LLC**

Commercial Real Estate Sales, Leasing, Management & Development

1101 US-27 & 50 St. John St. Lake Placid, FL 33852

Great Dane Properties is Pleased to Present up to 10 Acres of Land for Sale on busy US-27

# Land for Sale

1101 US-27 & 50 St. John St.

- Up to 10 Acres Available
- Zoned B3
- High Traffic Counts
- Corner Lot
- Can Divide
- In Close proximity to
  - Florida Hospital
  - Lake Placid Nursing Home
  - Southern Living Assisted Living
  - Heartland Educational Consortium