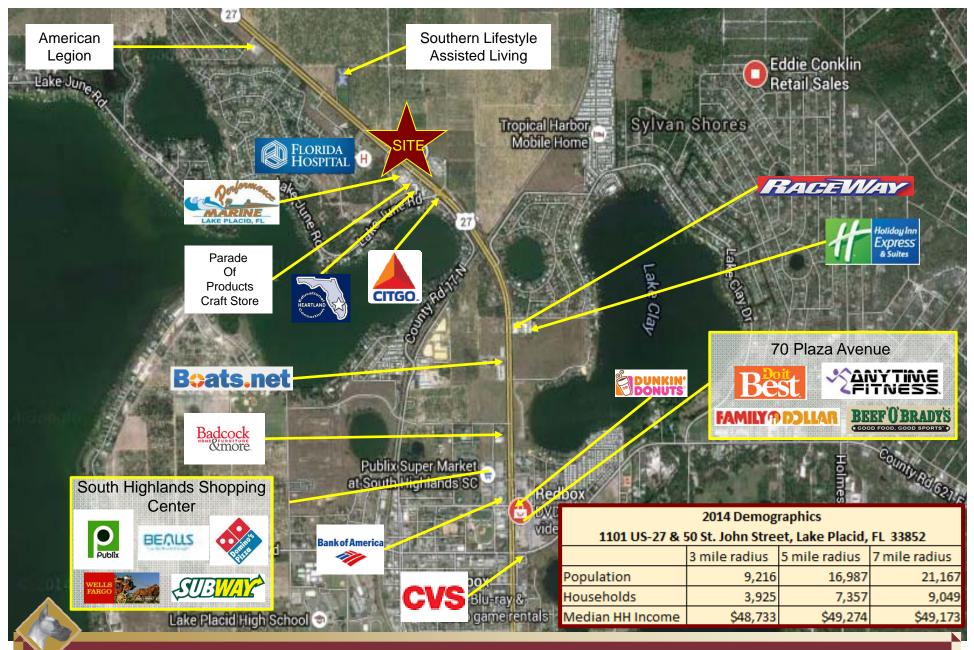

## **Great Dane Properties, LLC**

Commercial Real Estate Sales, Leasing, Management & Development

1101 US-27 & 50 St. John St. Lake Placid, FL 33852

Great Dane Properties is Pleased to Present up to 10 Acres of Land for Sale on busy US-27

# Land for Sale

1101 US-27 & 50 St. John St.

- Up to 10 Acres Available
- Zoned B3
- High Traffic Counts
- Corner Lot
- Can Divide
- In Close proximity to
  - Florida Hospital
  - Lake Placid Nursing Home
  - Southern Living Assisted Living
  - Heartland Educational Consortium