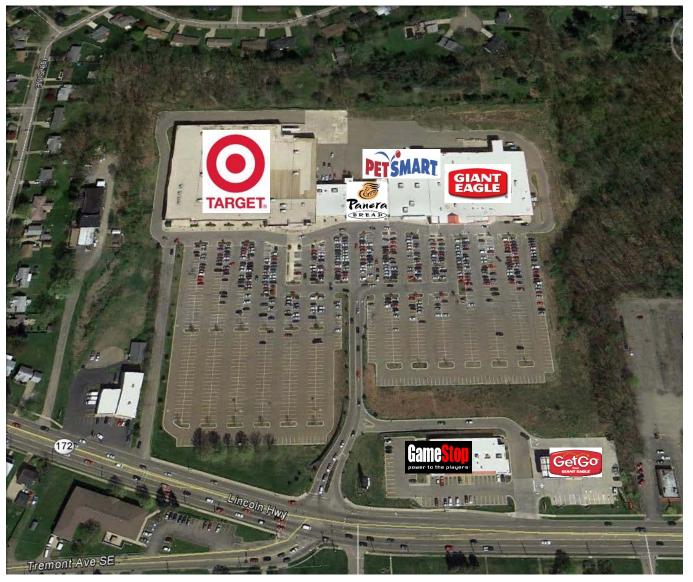

## **Meadows Plaza**

- 237,021 square foot Target and Giant Eagle Grocery anchored center. Tenant mix includes PetsMart, Panera, Hibbett Sports, Game Stop, Hot Head Burritos and Aspen Dental.
- The Shopping Center site is located at the heavily trafficked intersection of Lincoln Way East and Tremont with traffic signal at its main entrance drive.