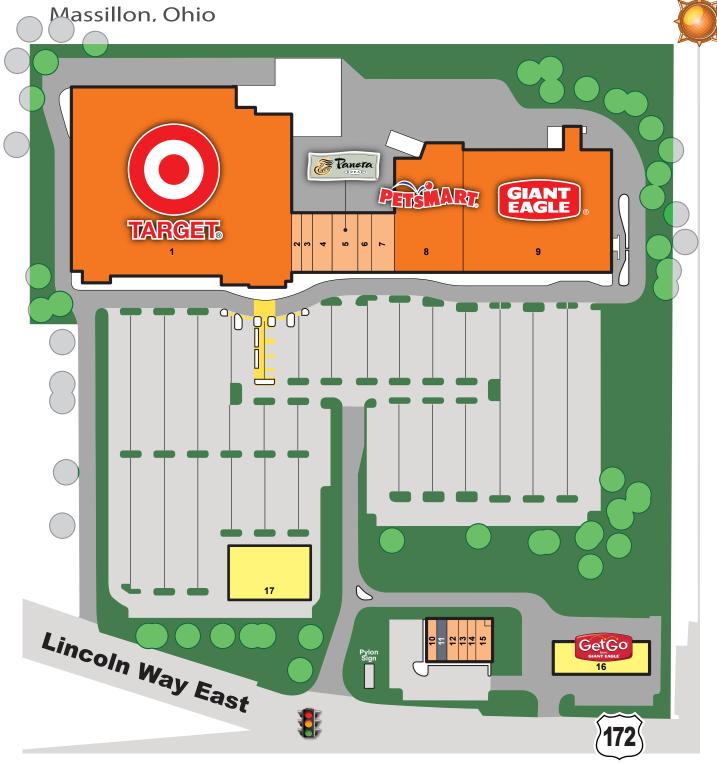

P: 330.253.6958 F: 330.253.5242

www.LRCRealty.com

| No. | Tenant                 | Size (SF) | No. | Tenant            | Size (SF) |
|-----|------------------------|-----------|-----|-------------------|-----------|
| 1   | Target                 | 123,735   | 10  | GameStop          | 1,608     |
| 2   | Nail Club              | 1,480     | 11  | Available         | 1,608     |
| 3   | Great Clips            | 1,500     | 12  | Aspen Dental      | 3,500     |
| 4   | Cato                   | 3,900     | 13  | Number 1 Kitchen  | 1,296     |
| 5   | Panera Bread Company   | 5,334     | 14  | Beltone Audiology | 1,080     |
| 6   | Hot Head Burritos      | 2,500     | 15  | Checksmart        | 2,106     |
| 7   | Hibbett Sporting Goods | 5,000     | 16  | Get Go            | 4,167     |
| 8   | Petsmart               | 20,087    |     |                   |           |
| 9   | Giant Eagle            | 58,120    |     | GLA:              | 237,021   |