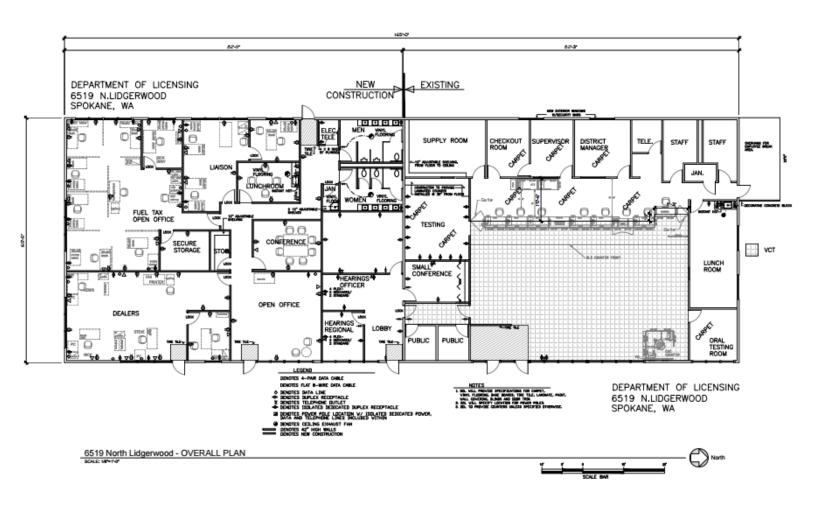

# 6517-6519 N Lidgerwood, Spokane, WA 99208

### **Property Features**

• Building Size: 9,961 SF ±

• Lot Size: 49,950 SF ±

• Former D.O.L. Location

Ample Parking On-Site

• Zoning: GC-70

• Parcel Number: 36293.2211

 Located Near the SWC of Lyons & Lidgerwood – Behind the New Lowe's