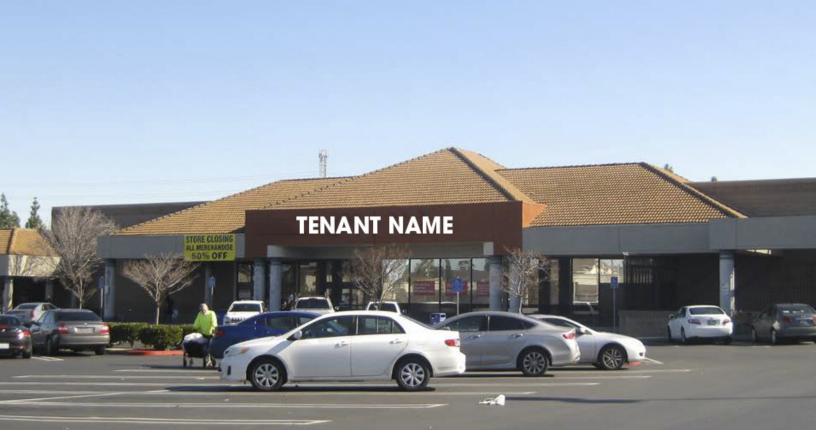

# **FOR SUBLEASE** ±31,472 SF

# 3353 DEER VALLEY RD ANTIOCH, CA

#### **PROPERTY HIGHLIGHTS**

- ±31,472 SF co-anchor space
- Space is located in The Crossings shopping center; southeast corner of Deer Valley Rd. & Hillcrest Ave.
- · Good visibility
- · Panel on monument sign
- Co-anchor: Safeway; Other tenants: Dollar Tree, Starbucks, Taco Bell & Banfield
- Perfect for consignment, furniture, sporting goods, or thrift stores