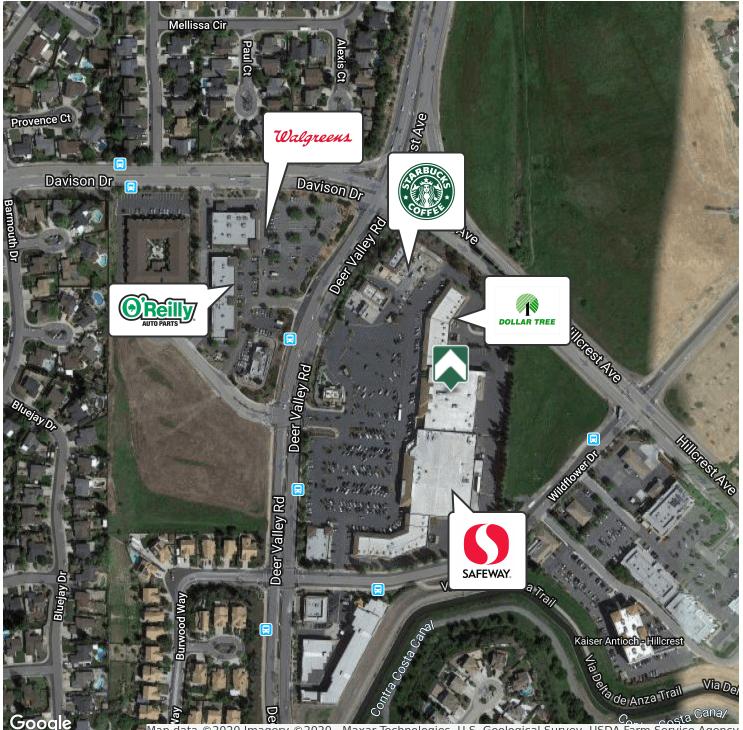

#### RETAILER MAP

Map data ©2020 Imagery ©2020 , Maxar Technologies, U.S. Geological Survey, USDA Farm Service Agency

of the information contained herein

#### **PROPERTY HIGHLIGHTS**

- ±31,472 SF co-anchor space
- Space is located in The Crossings shopping center; southeast corner of Deer Valley Rd. & Hillcrest Ave.
- · Good visibility
- · Panel on monument sign
- Co-anchor: Safeway; Other tenants: Dollar Tree, Starbucks, Taco Bell & Banfield
- Perfect for consignment, furniture, sporting goods, or thrift stores