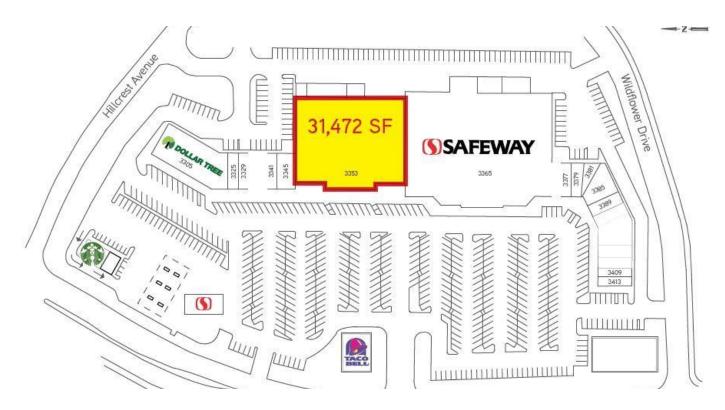

# **FOR SUBLEASE** ±31,472 SF

# 3353 DEER VALLEY RD ANTIOCH, CA



#### **PROPERTY HIGHLIGHTS**

- ±31,472 SF co-anchor space
- Space is located in The Crossings shopping center; southeast corner of Deer Valley Rd. & Hillcrest Ave.
- · Good visibility
- · Panel on monument sign
- Co-anchor: Safeway; Other tenants: Dollar Tree, Starbucks, Taco Bell & Banfield
- Perfect for consignment, furniture, sporting goods, or thrift stores





## 3353 Deer Valley Road, Antioch, CA 94531

SITE PLAN



#### LOCATION DESCRIPTION

Space is located in "The Crossings" shopping center; Southeast corner of Deer Valley Rd. & Hillcrest Ave.

Sublease term through 2/1/21 Longer term may be possible Rent negotiable

The information in this document was obtained from sources we deem reliable; however, no warranty or representation, expressed or implied, is made as to the accuracy of the information contained herein.

# 3353 Deer Valley Road, Antioch, CA 94531

#### RETAILER MAP



Map data ©2020 Imagery ©2020 , Maxar Technologies, U.S. Geological Survey, USDA Farm Service Agency

of the information contained herein

### 3353 Deer Valley Road, Antioch, CA 94531

#### **AERIAL MAPS**



Map data ©2020 Imagery ©2020 , Maxar Technologies, U.S. Geological Survey, USDA Farm Service Agency

ed herein Th