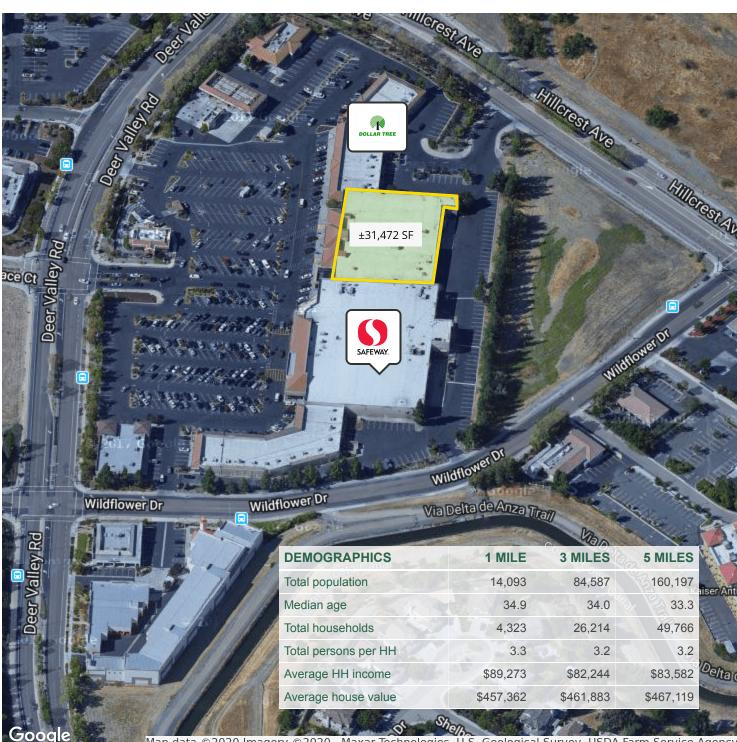

#### **AERIAL MAPS**

Map data ©2020 Imagery ©2020 , Maxar Technologies, U.S. Geological Survey, USDA Farm Service Agency

ed herein The info

TRI Commercial Real Estate Services, 1777 Oakland Blvd, Suite 220, Walnut Creek, CA 94596

# **FOR SUBLEASE** ±31,472 SF

#### **PROPERTY HIGHLIGHTS**

- ±31,472 SF co-anchor space
- Space is located in The Crossings shopping center; southeast corner of Deer Valley Rd. & Hillcrest Ave.
- · Good visibility
- · Panel on monument sign
- Co-anchor: Safeway; Other tenants: Dollar Tree, Starbucks, Taco Bell & Banfield
- Perfect for consignment, furniture, sporting goods, or thrift stores