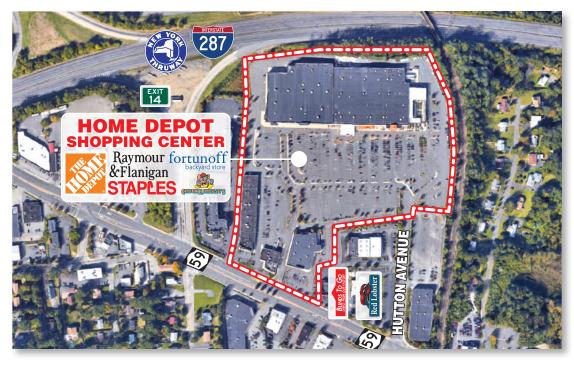

### Home Depot Shopping Center

**Location:** 

Home Depot Shopping Center is located in Rockland County at 250 West Route 59 and Route 287 in Nanuet, New York 10954. Across from The Shops at Nanuet (At Home, Regal Cinema) & Adjacent to Rockland Plaza (Marshalls, Barnes & Noble, Petco, Modell's).

Type:

**Community Power Center** 

GLA:

276,792 square feet

Parking: Traffic: In excess of 1,200 cars

**Major Tenants:** 

Home Depot 117,844 sf Raymour & Flanigan 72,100 sf Staples 23,000 sf

Availability:

• Future Restaurant Pad ±6,000 sf with up to 200 seats

Two way average daily traffic 46,170 cars per day