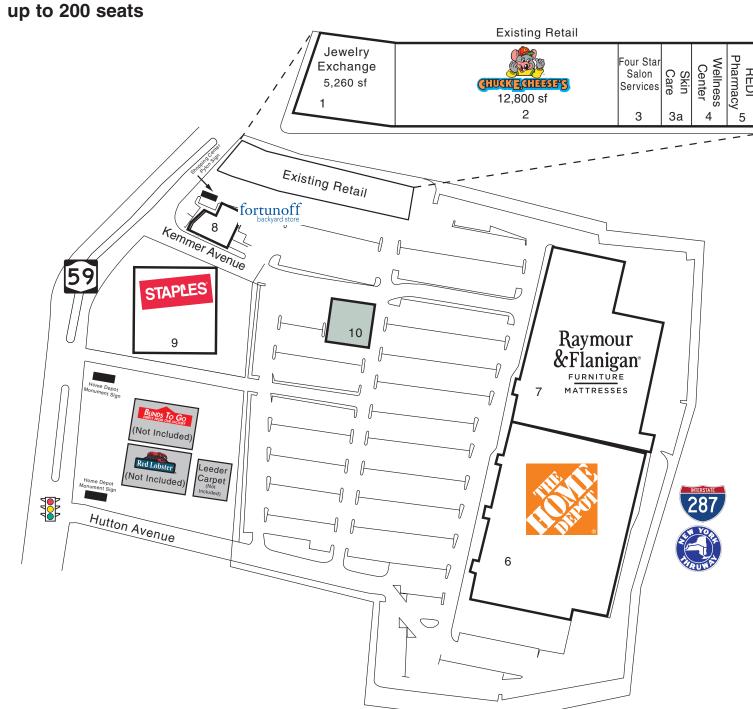

#### Stacked Stone Renovations

| 1. Jewelry Exchange              | 5,260 sf   |
|----------------------------------|------------|
| 2. Chuck E. Cheese               | 12,800 sf  |
| 3. Four Star Salon Services      | 2,800 sf   |
| 3a. Fresh Face Skin Care & Laser | 1,400 sf   |
| 4. Nanuet Wellness Center        | 2,000 sf   |
| 5. REDI Pharmacy                 | 2,091 sf   |
| 6. Home Depot                    | 117,844 sf |
| 7. Raymour & Flanigan            | 101,647 sf |
| 8. Fortunoff Backyard Store      | 7,950 sf   |
| 9. Staples                       | 23,000 sf  |
| 10. Proposed Restaurant          | ±6,000 sf  |
|                                  |            |