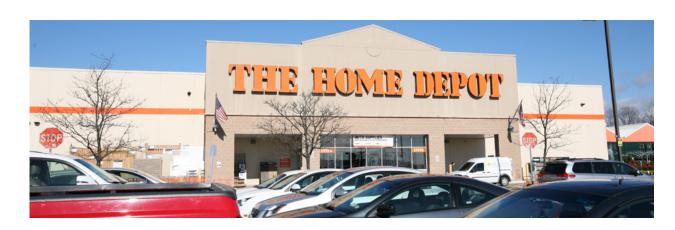

### Home Depot Shopping Center

**Location:** 

Home Depot Shopping Center is located in Rockland County at 250 West Route 59 and Route 287 in Nanuet, New York 10954. Across from The Shops at Nanuet (At Home, Regal Cinema) & Adjacent to Rockland Plaza (Marshalls, Barnes & Noble, Petco, Modell's).

Type:

**Community Power Center** 

GLA:

276,792 square feet

Parking: Traffic: In excess of 1,200 cars

**Major Tenants:** 

Home Depot 117,844 sf Raymour & Flanigan 72,100 sf Staples 23,000 sf

Availability: