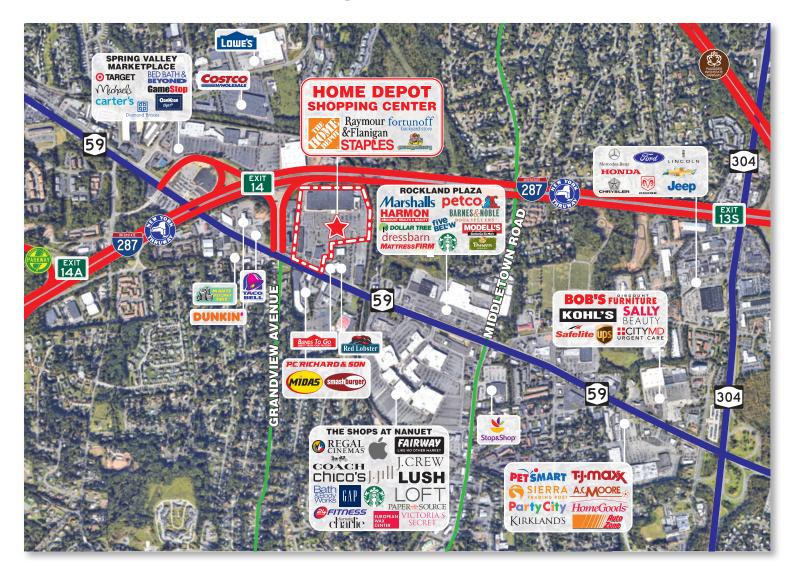

### Home Depot Shopping Center

**Location:** 

Home Depot Shopping Center is located in Rockland County at 250 West Route 59 and Route 287 in Nanuet, New York 10954. Across from The Shops at Nanuet (At Home, Regal Cinema) & Adjacent to Rockland Plaza (Marshalls, Barnes & Noble, Petco, Modell's).

Type:

**Community Power Center** 

GLA:

276,792 square feet

Parking: Traffic: In excess of 1,200 cars

**Major Tenants:** 

Home Depot 117,844 sf Raymour & Flanigan 72,100 sf Staples 23,000 sf

Availability:

• Future Restaurant Pad ±6,000 sf with up to 200 seats

Two way average daily traffic 46,170 cars per day