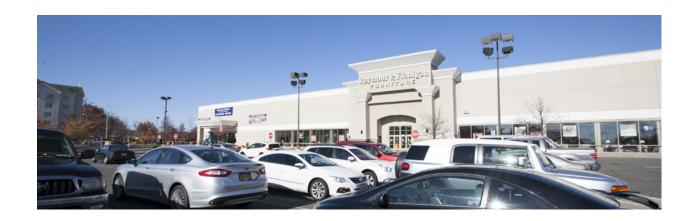

Type:

**Community Power Center** 

GLA:

276,792 square feet

Parking: Traffic: In excess of 1,200 cars

**Major Tenants:** 

Home Depot 117,844 sf Raymour & Flanigan 72,100 sf Staples 23,000 sf

Availability: