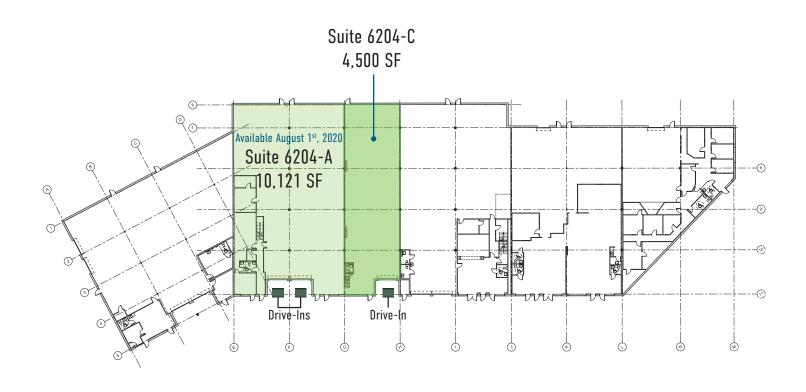

# BUILDING 5

6200-6700 Gravel Avenue Alexandria, VA 22310

Rental Rate: \$11.50 NNN

Space: Suite 6204-A: 10,121 SF

Suite 6204-C: 4,500 SF

Parking: Abundant

Column Spacing: 25' x 38'

Zoning: I-4

Ceiling Height: 20'

Operating Expenses: \$2.56 PSF

Loading: Three (3) Drive-Ins