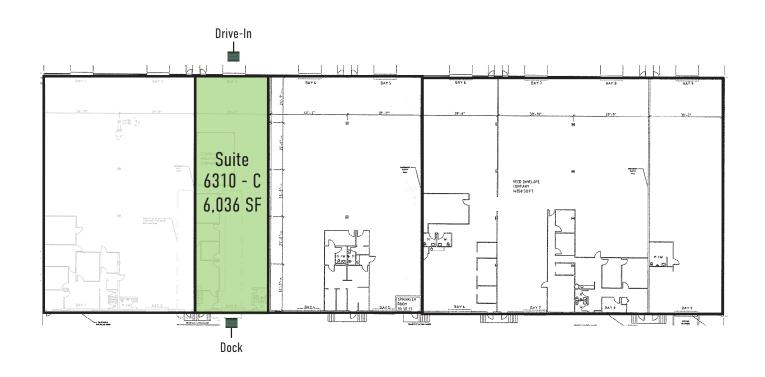

# BUILDING

6310 GRAVEL AVENUE ALEXANDRIA, VA 22310

## PROPERTY HIGHLIGHTS

Rental Rate: \$9.50 NNN

Space: Suite 6310-C: 6,036 SF

Parking: 1 per 1,000 SF

Column Spacing: 25' x 38'

Zoning: I-4

Ceiling Height: 18'

Operating Expenses: \$2.56 PSF

Loading: One (1) Drive-In

One (1) Dock

**Bob Gibbs** 

Executive Vice President +1 703 905 0301 bob.gibbs@cbre.com **Tony Russo** 

Senior Vice President +1 703 905 0210 tony.russo@cbre.com Daniela Patino