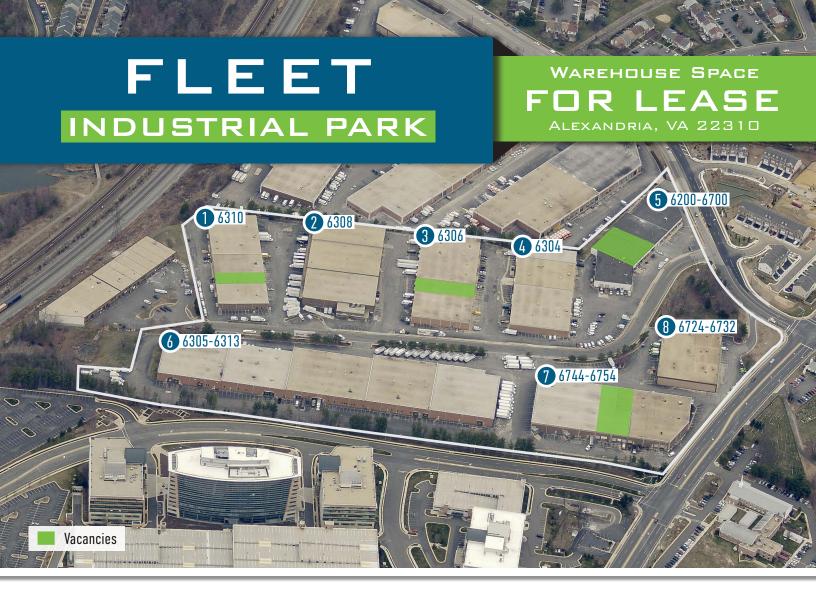

## PARK OVERVIEW

Fleet Industrial Park is a 489,372 square foot business park consisting of 8 Industrial warehouse buildings. It is located in Alexandria, Virginia, just minutes from Interstate 95 and 495. The park offers clear heights ranging from 18 to 24 feet, and contains 63 loading docks and 50 drive-ins, creating a highly functional warehouse facility for industrial and flex users.

## PARK HIGHLIGHTS

- Allows for flexible tenant uses with 18' to 24' clear heights
- 63 loading docks
- > 50 drive-in doors
- > Average of 90' truck court radius
- ➤ Located just 13 miles south of Washington, DC and three miles from the "mixing bowl" where I-95, I-395 and I-495 join in Fairfax County
- > Constructed of brick and block
- > Built in 1971