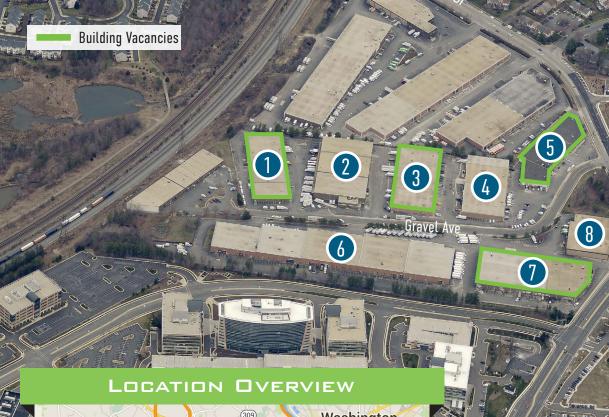

## PARK OVERVIEW

Fleet Industrial Park is a 489,372 square foot business park consisting of 8 Industrial warehouse buildings. It is located in Alexandria, Virginia, just minutes from Interstate 95 and 495. The park offers clear heights ranging from 18 to 24 feet, and contains 63 loading docks and 50 drive-ins, creating a highly functional warehouse facility for industrial and flex users.

## PARK HIGHLIGHTS

- Allows for flexible tenant uses with 18' to 24' clear heights
- 63 loading docks
- > 50 drive-in doors
- > Average of 90' truck court radius
- ➤ Located just 13 miles south of Washington, DC and three miles from the "mixing bowl" where I-95, I-395 and I-495 join in Fairfax County
- > Constructed of brick and block
- > Built in 1971

# BUILDING

6310 GRAVEL AVENUE ALEXANDRIA, VA 22310

# BUILDING 3

6306 GRAVEL AVENUE ALEXANDRIA, VA 22310

# BUILDING 5

6200-6700 Gravel Avenue Alexandria, VA 22310

Rental Rate: \$11.50 NNN

Space: Suite 6204-A: 10,121 SF

Suite 6204-C: 4,500 SF

Parking: Abundant

Column Spacing: 25' x 38'

Zoning: I-4

# BUILDING 7

6744-6757 GRAVEL AVENUE ALEXANDRIA, VA 22310