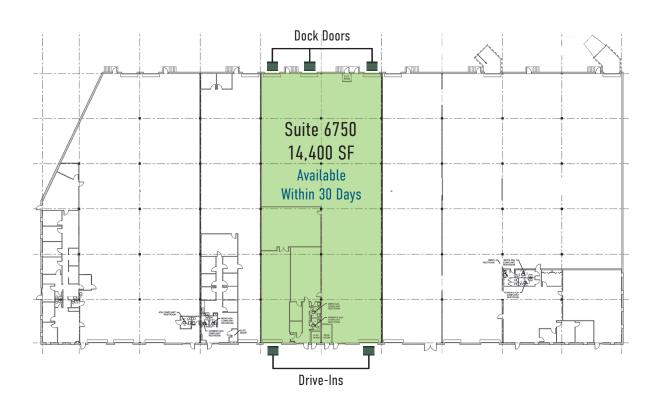

# PROPERTY HIGHLIGHTS 6744.6760 Ceramic Tile Showroom 6786

Rental Rate: \$9.50 NNN

Space: Suite 6750: 14,400 SF

∟ Office: ±1,973 SF

Parking: Abundant

Column Spacing: 25' x 38'

Zoning: I-4

Ceiling Height: 20'

Operating Expenses: \$2.56 PSF

Loading: Three (3) Docks

Two (2) Drive-Ins

**Bob Gibbs** 

Executive Vice President +1 703 905 0301 bob.gibbs@cbre.com **Tony Russo** 

Senior Vice President +1 703 905 0210 tony.russo@cbre.com Daniela Patino