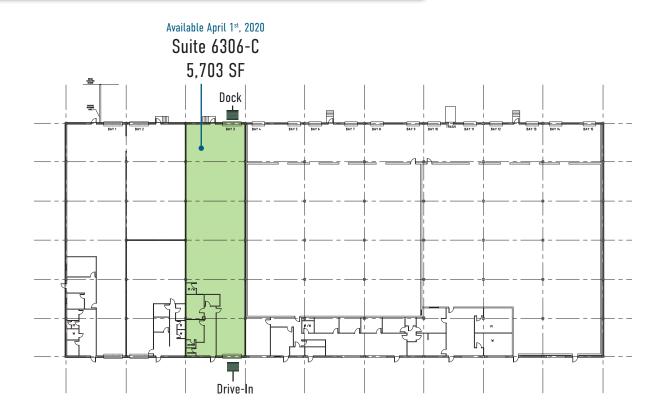

# BUILDING 3

6306 GRAVEL AVENUE ALEXANDRIA, VA 22310

## PROPERTY HIGHLIGHTS

Rental Rate: \$9.50 NNN

Space: Suite 6306-C: 5,703 SF

Parking: 1 per 1,000 SF

Column Spacing: 25' x 38'

Zoning: I-4

Ceiling Height: 22'

Operating Expenses: \$2.56 PSF

Loading: One (1) Drive-In

One (1) Dock

**Bob Gibbs** 

Executive Vice President +1 703 905 0301 bob.gibbs@cbre.com **Tony Russo** 

Senior Vice President +1 703 905 0210 tony.russo@cbre.com Daniela Patino