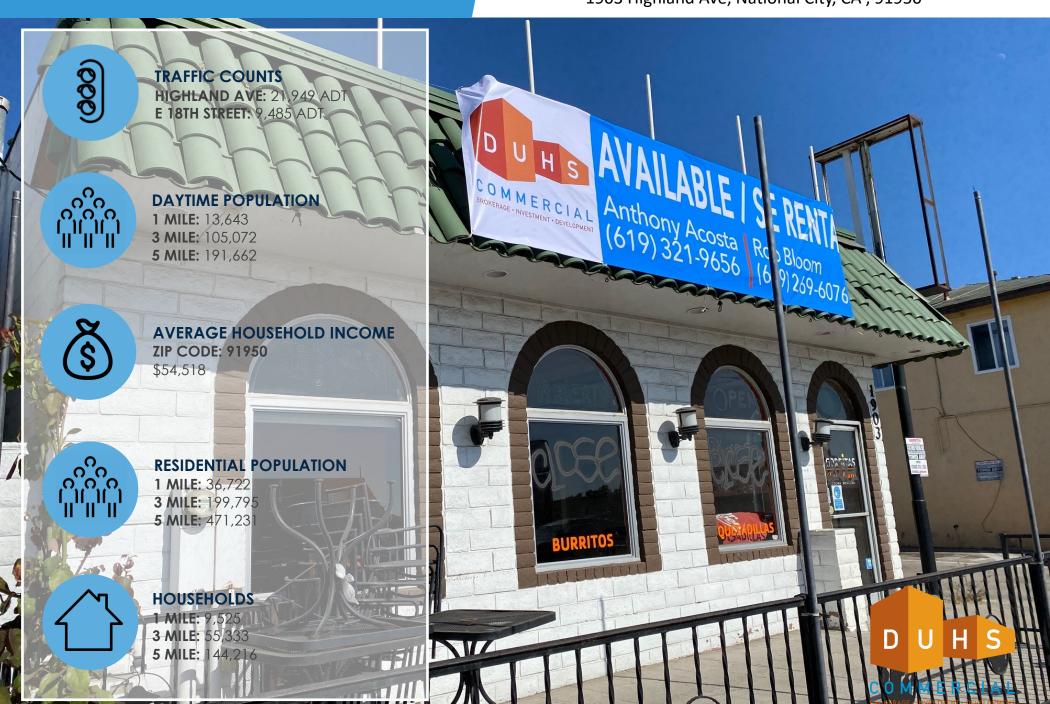

## **DEMOGRAPHICS**

#### **FORMER RESTAURANT**

1903 Highland Ave, National City, CA, 91950