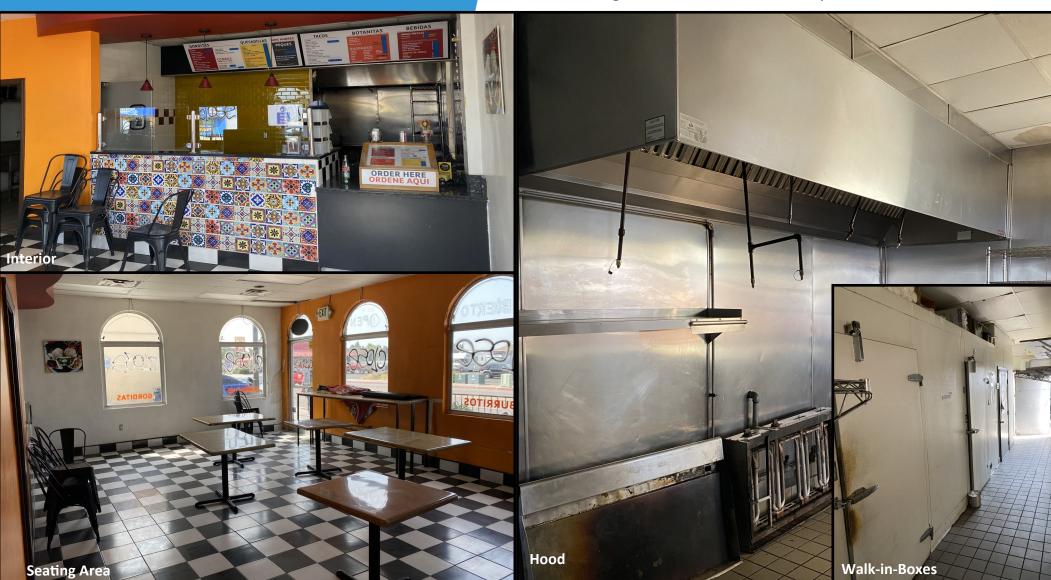

# **INTERIOR PHOTOS**

#### **HIGHLIGHTS:**

- Fully Improved Restaurant Building with Hood System, Walk-in Boxes, Grease Trap, and Patio
- Great Visibility on Busy Thoroughfare Located on Highland Avenue, a major north-south commercial thoroughfare in the trade area with high traffic counts (± 21,949 CPD)
- Rare On-site Parking Approx. 11 parking spaces
- Major Retailers Nearby Jack in The Box, Popeyes, AutoZone Auto Parts, El Pollo Loco, Karina's Seafood, Walmart, Panda Express, KFC, Wells Fargo, Starbucks, Sonic, Chuze Fitness, Burlington, Fred Loya Insurance, In-n-out Burger, Chick-fil-A and many more!