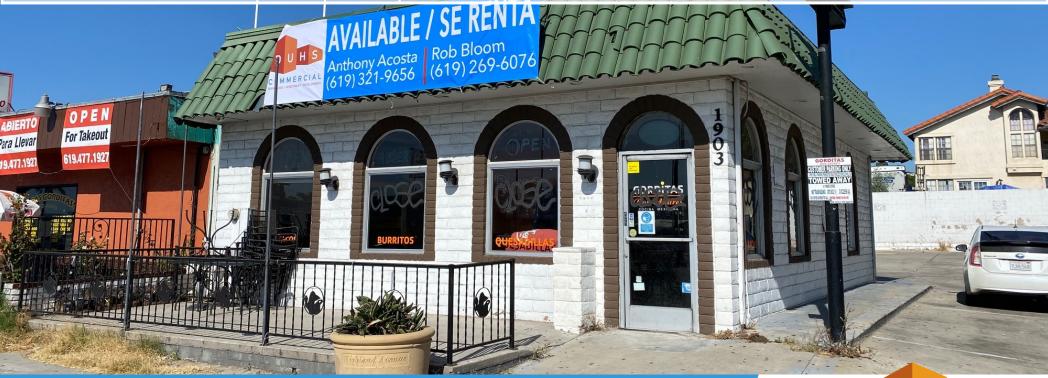

#### **FORMER RESTAURANT**

1903 Highland Ave, National City, CA, 91950

#### **HIGHLIGHTS:**

- Fully Improved Restaurant Building with Hood System, Walk-in Boxes, Grease Trap, and Patio
- Great Visibility on Busy Thoroughfare Located on Highland Avenue, a major north-south commercial thoroughfare in the trade area with high traffic counts (± 21,949 CPD)
- Rare On-site Parking Approx. 11 parking spaces
- Major Retailers Nearby Jack in The Box, Popeyes, AutoZone Auto Parts, El Pollo Loco, Karina's Seafood, Walmart, Panda Express, KFC, Wells Fargo, Starbucks, Sonic, Chuze Fitness, Burlington, Fred Loya Insurance, In-n-out Burger, Chick-fil-A and many more!

Building Size: Approx.. 1,350 SF

Lot Size: Approx. 7,035 SF

**Pricing:** Contact Listing Agent

For more information about this property, please contact:

**Anthony Acosta** (619) 321-9656

Anthony@DuhsCommercial.com
CA License: 01900150