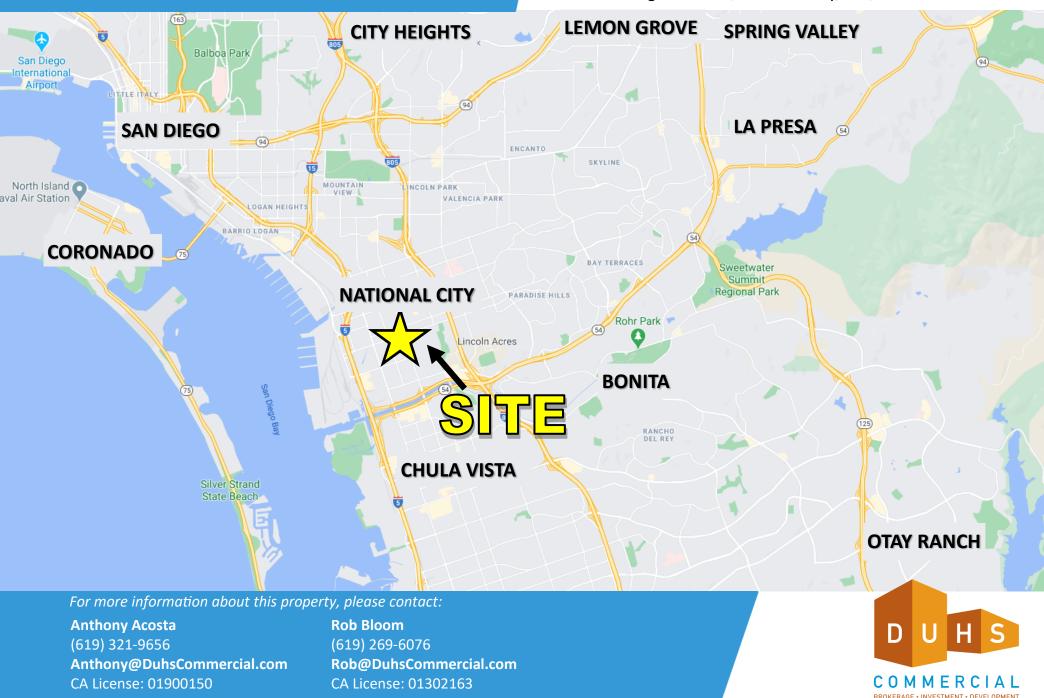

## **REGIONAL MAP**

#### **FORMER RESTAURANT**

1903 Highland Ave, National City, CA, 91950