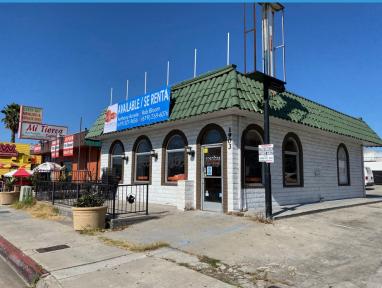

# **EXTERIOR PHOTOS**

#### **HIGHLIGHTS:**

- Fully Improved Restaurant Building with Hood System, Walk-in Boxes, Grease Trap, and Patio
- Great Visibility on Busy Thoroughfare Located on Highland Avenue, a major north-south commercial thoroughfare in the trade area with high traffic counts (± 21,949 CPD)
- Rare On-site Parking Approx. 11 parking spaces
- Major Retailers Nearby Jack in The Box, Popeyes, AutoZone Auto Parts, El Pollo Loco, Karina's Seafood, Walmart, Panda Express, KFC, Wells Fargo, Starbucks, Sonic, Chuze Fitness, Burlington, Fred Loya Insurance, In-n-out Burger, Chick-fil-A and many more!