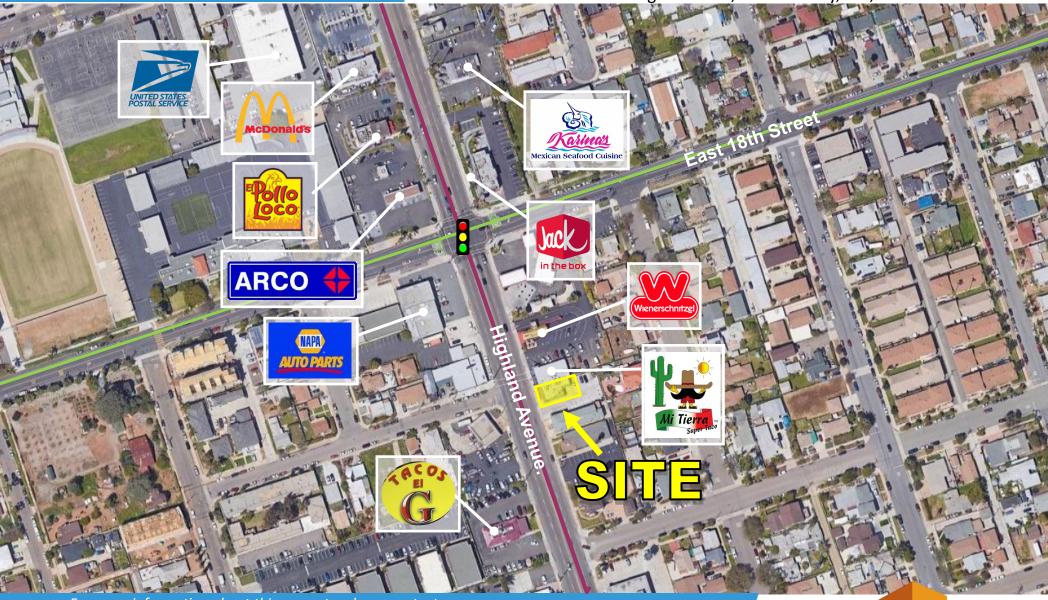

## **AERIAL**

#### **FORMER RESTAURANT**

1903 Highland Ave, National City, CA, 91950

For more information about this property, please contact:

**Anthony Acosta** (619) 321-9656

Anthony@DuhsCommercial.com

CA License: 01900150

**Rob Bloom** 

(619) 269-6076

Rob@DuhsCommercial.com