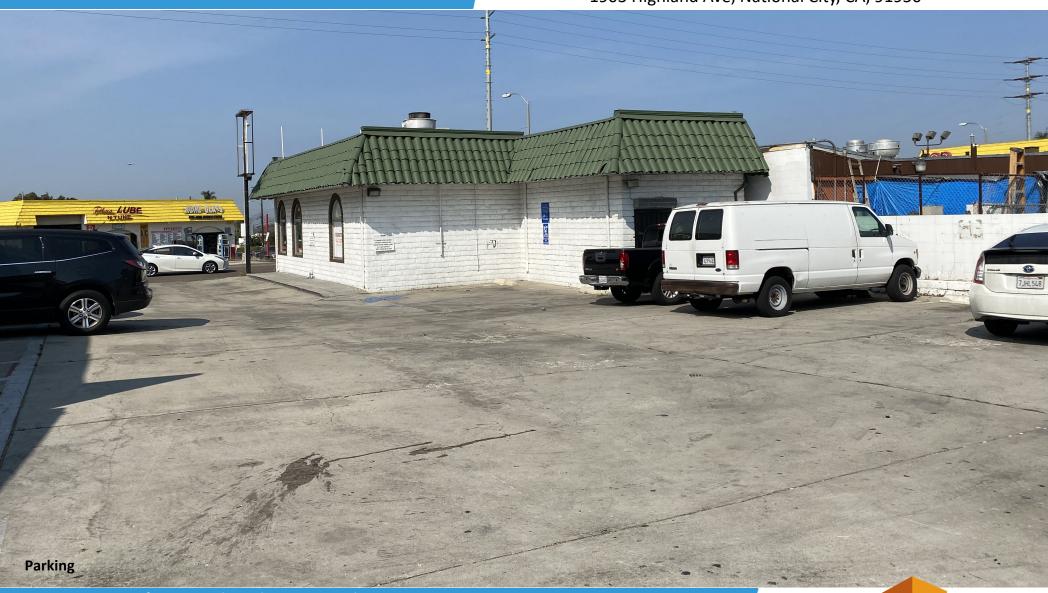

# **EXTERIOR PHOTOS**

#### **HIGHLIGHTS:**

- Fully Improved Restaurant Building with Hood System, Walk-in Boxes, Grease Trap, and Patio
- Great Visibility on Busy Thoroughfare Located on Highland Avenue, a major north-south commercial thoroughfare in the trade area with high traffic counts (± 21,949 CPD)
- Rare On-site Parking Approx. 11 parking spaces
- Major Retailers Nearby Jack in The Box, Popeyes, AutoZone Auto Parts, El Pollo Loco, Karina's Seafood, Walmart, Panda Express, KFC, Wells Fargo, Starbucks, Sonic, Chuze Fitness, Burlington, Fred Loya Insurance, In-n-out Burger, Chick-fil-A and many more!