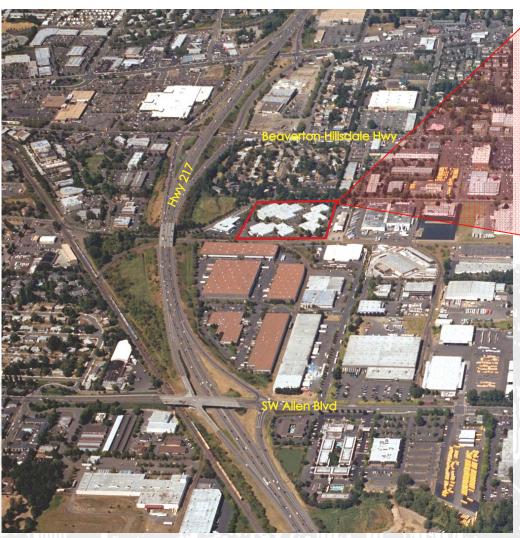

## **Greentree West Business Park**

10950 SW Fifth Street, Beaverton, Oregon 97005

## For Lease

- Easy Access to Hwy 217
- Generous Parking
- Well Maintained Grounds
- Local Ownership
- 18' Ceiling Height
- Grade Level Loading
- \$0.50/SF Blended Rental Rate
- \$0.19/SF NNN's