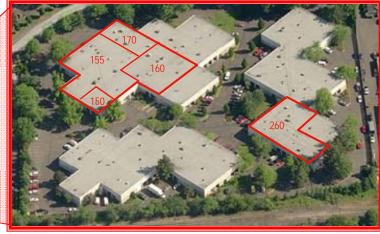

# For Lease

| J. 1999 - 144        | SUITE # | TOTAL SF              | OFFICE SF | <b>CLEAR HEIGHT</b> | LOADING      |
|----------------------|---------|-----------------------|-----------|---------------------|--------------|
| BUILDING 1           | 150-170 | 32,500 sf (Divisible) | 3,400 sf  | 18′                 | Dock / Grade |
|                      |         |                       |           |                     |              |
| Space configuration: | 155     | 17,500 sf (Divisible) | 1,200 sf  | 18′                 | Grade Only   |
|                      |         |                       |           |                     |              |
|                      | 160     | 10,000 sf             | 1,200 sf  | 18′                 | Dock / Grade |
|                      |         |                       |           |                     |              |
|                      | 170     | 5,000 sf              | 800 sf    | 18′                 | Grade Only   |
|                      |         |                       |           | BHHRH               | 1            |
|                      | 150     | 2,500 sf              | 200 sf    | 18′                 | Grade Only   |
|                      |         | 2.管理                  |           | 1 1 2 6             |              |
| BUILDING 2           | 260     | 7,500 sf (Divisible)  | 2,500 sf  | 18′                 | Grade Only   |
|                      |         | 5,000 sf              |           |                     |              |