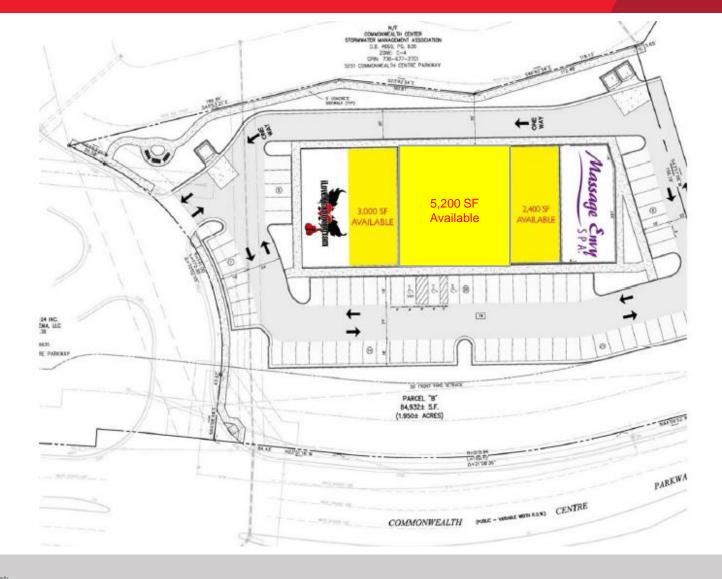

### Site Plan

For more information, contact:

### **Property Features**

- 2,400, 3,000 & 5,200 SF Available
- · Retail space available in strong demographic market
- Easy access to busy Hull Street Road & Route 288
- Join ilovekickboxing and Massage Envy
- · Located in one of RVA's fastest growing submarkets
- 79,000 VPD