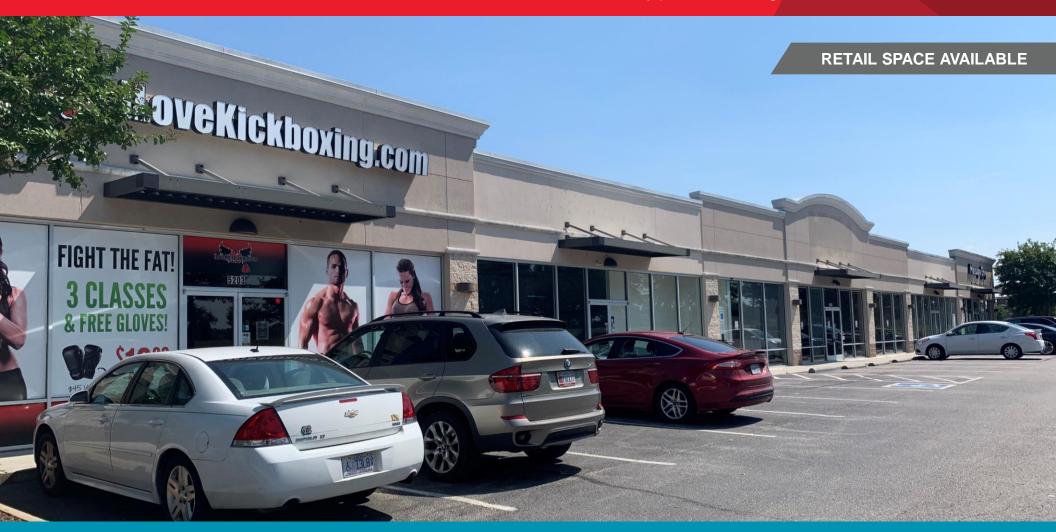

5201 Commonwealth Centre Parkway | Midlothian, Virginia

### **Property Features**

- 2,400, 3,000 & 5,200 SF Available
- · Retail space available in strong demographic market
- Easy access to busy Hull Street Road & Route 288
- Join ilovekickboxing and Massage Envy
- · Located in one of RVA's fastest growing submarkets
- 79,000 VPD