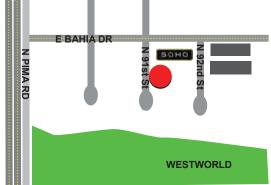

## **FOR LEASE**

±326 to 626 SQ. FT.

**Executive Office Space** 

16420 N 92nd Street | Scottsdale, Arizona 85260

- Appealing architectural details
- Covered parking at a low monthly rate
- Twenty-four-hour monitored security system with controlled card access
- Easy access to Loop 101

For further property information or to schedule a tour please contact:

Randy Shell
Designated Broker
C480.694.4100
O 480.443.3992
randy@shellcommercial.com

480.443.3992 shellcommercial.com

16410 N 91st Street | Suite 112 | Scottsdale, Arizona 85260