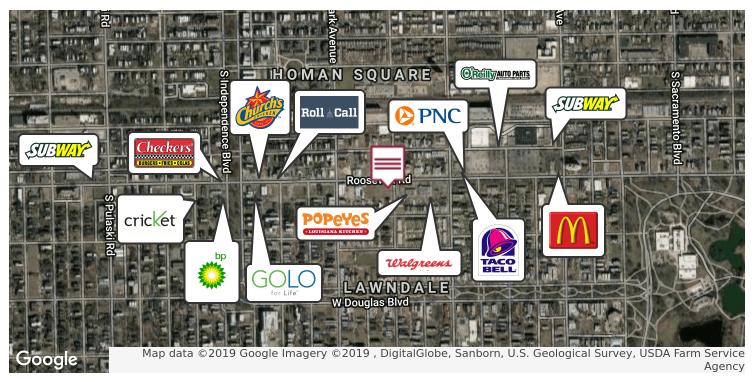

### **LOCATION OVERVIEW**

Southwest corner of Roosevelt Rd. & St. Louis Ave in the North Lawndale neighborhood. Nearby retail: Popeye's and Walgreens.