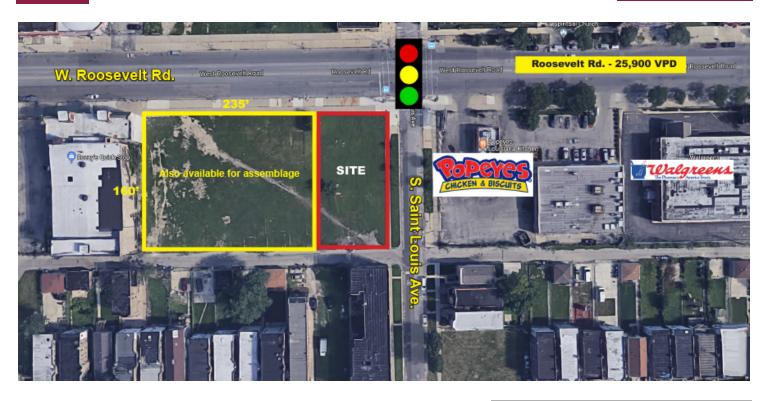

#### **PROPERTY HIGHLIGHTS**

- 12,235 SF Lot at stoplight corner
- Adjacent land may be available for an assemblage
- Price does not reflect the purchase price of the additional land
- Traffic count on Roosevelt Rd 25,900 vehicles per day
- · CTA bus stop in front of property

### **LOCATION OVERVIEW**

Southwest corner of Roosevelt Rd. & St. Louis Ave in the North Lawndale neighborhood. Nearby retail: Popeye's and Walgreens.

### **OFFERING SUMMARY**

Lot Size: 0.28 Acres

Lot Dimensions: 72' x 167'

County: Cook

Zoning: C2

Price / SF: \$29.43