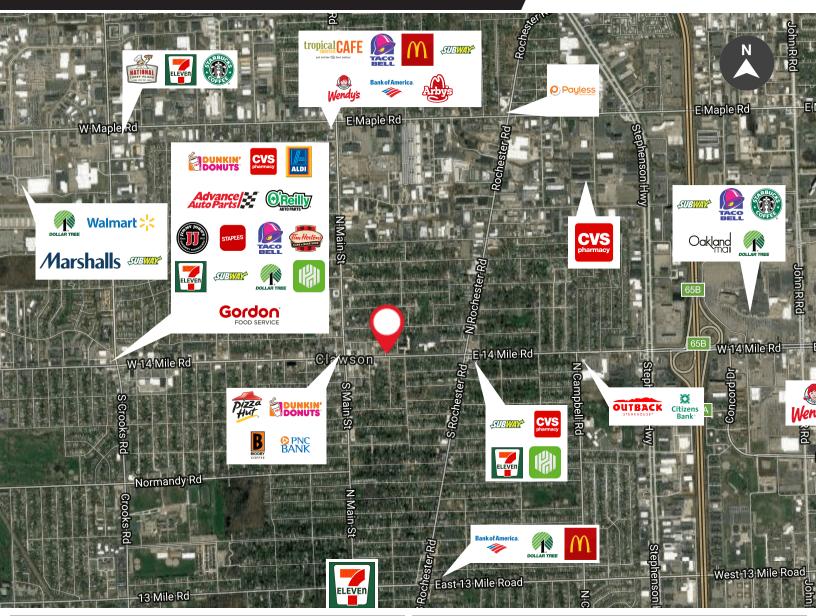

# 248.324.2000 eCODE 915

FOR LEASE

303-305 E 14 MILE ROAD CLAWSON, MI 48017

| TRAFFIC COUNTS                     |              | DEMOGRAPHICS      |          |          |          |
|------------------------------------|--------------|-------------------|----------|----------|----------|
| INTERSECTION                       | CARS PER DAY |                   | 1 MILE   | 3 MILES  | 5 MILES  |
| E 14 Mile Road & W 14 Mile Road    | ±30,578      | Total Households  | 6,707    | 47,571   | 132,564  |
| E 14 Mile Road & Rochester Road    | ±26,495      | Total Population  | 14,513   | 101,151  | 304,929  |
| E 14 Mile Road & North Main Street | ±22,166      | Average HH Income | \$65,213 | \$72,014 | \$80,008 |