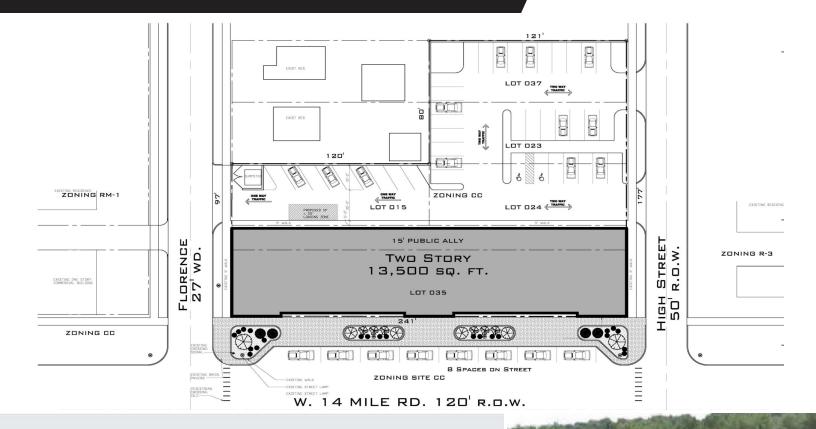

#### PROPERTY FEATURES:

| Available SF:     | 2,080 - 4,160 SF    |
|-------------------|---------------------|
| Lease Rate:       | \$14.00 SF/yr (NNN) |
| Min SF Available: | 1,500 SF            |
| Max Config SF:    | 26,000 SF           |
| # Parking Spaces: | ±48                 |

- 4,160 SF freestanding retail, office, and/or medical building available for sale or lease
- Single or dual tenant (2,080-4,160 SF available)
- Located on the heavily trafficked 14 Mile Road corridor in downtown Clawson
- Direct frontage to W 14 Mile Road with 13 on-site parking spaces and additional free street parking
- Very strong demographics
- Exceptional signage and visibility
- Sale Price: \$649,000
- Lease Rate: \$14.00/SF NNN