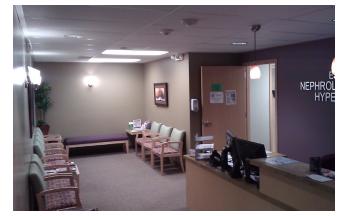

### AVAILABLE SUITE

- Suite 102: 1,968 RSF
- Asking Rental Rate: \$40/SF/YR, NNN
- NNN Rate: \$11.23/SF
- Perfect for medical or general office use
- Surface parking includes approximately 101 stalls (ratio of 5/1,000)
- Elevator service
- Located in the heart of one of the Greater Eastside's premier hospital & healthcare districts
- Close proximity to The Village at Totem Lake
- Excellent freeway access

#### First Floor Lease Plan

Suite 102 contains 5 exam rooms, 2 private consult rooms, 1 wet lab, staff room, 2 restrooms, reception and waiting area