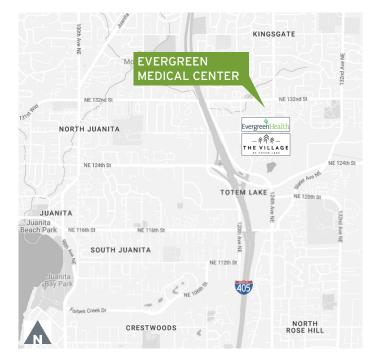

#### THE LOCATION

Evergreen Medical Center is located in the heart of one of the Greater Eastside's premier hospital & healthcare districts with excellent access to I-405, the Eastside's main North/South arterial. The property provides ample patient parking and easy access.