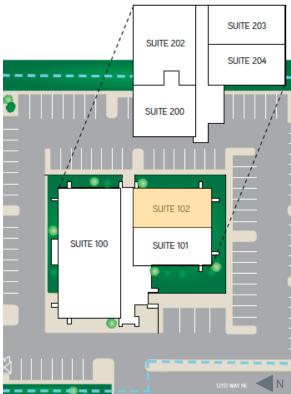

### AVAILABLE SUITE

- Suite 102: 1,968 RSF
- Asking Rental Rate: \$40/SF/YR, NNN
- NNN Rate: \$11.23/SF
- Perfect for medical or general office use
- Surface parking includes approximately 101 stalls (ratio of 5/1,000)
- Elevator service
- Located in the heart of one of the Greater Eastside's premier hospital & healthcare districts
- Close proximity to The Village at Totem Lake
- Excellent freeway access

### SUITE 102: 1,968 RSF | \$40/SF/YR NNN