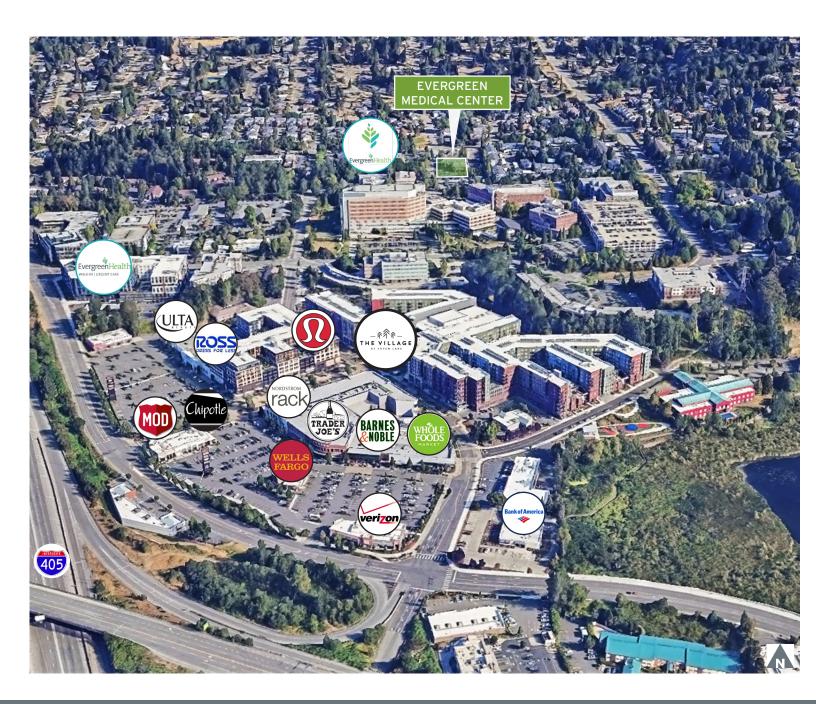

#### THE LOCATION

Evergreen Medical Center is located in the heart of one of the Greater Eastside's premier hospital & healthcare districts with excellent access to I-405, the Eastside's main North/South arterial. The property provides ample patient parking and easy access.