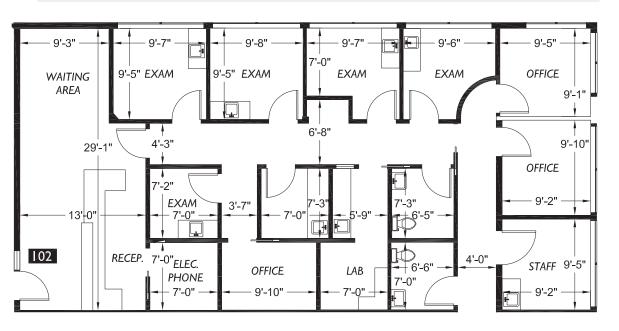

#### First Floor Lease Plan

Suite 102 contains 5 exam rooms, 2 private consult rooms, 1 wet lab, staff room, 2 restrooms, reception and waiting area