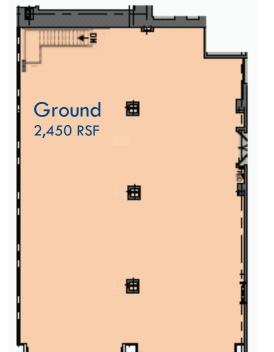

## 460 Park Avenue South

**Entrance on 31st Street** 

Retail - Direct Lease

15,150 RSF Available

2nd Floor - 7,500rsf **Ground Floor - 2,450rsf**Selling Lower Level - 5,200rsf

**Ceiling Heights** 

2nd Floor - 11' Ceilings Ground - 15'6" Ceilings Lower Level - 13' Ceilings Available: Immediate - Vacant