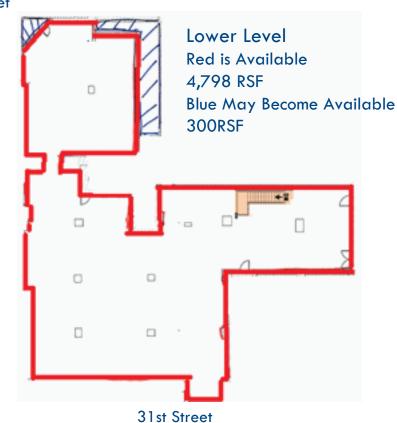

## 460 Park Avenue South

**Entrance on 31st Street** 

Retail - Direct Lease

15,150 RSF Available

2nd Floor - 7,500rsf **Ground Floor - 2,450rsf**Selling Lower Level - 5,200rsf

**Ceiling Heights** 

2nd Floor - 11' Ceilings Ground - 15'6" Ceilings Lower Level - 13' Ceilings Available: Immediate - Vacant