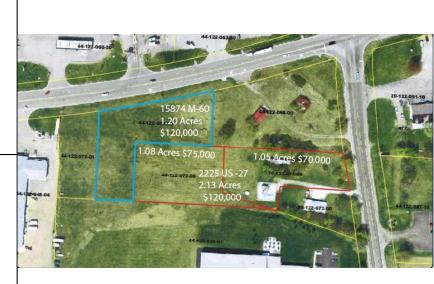

#### **Overview:**

1.2 Acres with ample frontage on M-60. Next to newly built stand alone Subway with drive-thru. Near corner of M-60 and US-27. Adjacent 2.13 acres of land at 2225 US-27 is also available. Daily traffic count of 21,200.

#### Information:

- County: Municipality: Occupancy Info: Total Acres: Recommended Use: Zoning Code / Description: Between Streets: Utilities Available: Parcel #: RE Taxes / Year:
- Calhoun Tekonsha Vacant 1.20 Acres Retail Comm / Commercial I-69 & Old US-12 All Public Utilities 4412206900 \$456.00 / 2017

## Sale Price:

**\$120,000** REDUCED FROM \$195,000 !!!!

info@ccmichigan.com | 628 West Milham Road, Portage, MI 49024 - 269.349.1000 | 99 Monroe Ave NW, Suite 200, Grand Rapids, MI - 616.459.8000

All information contained herein is provided as is, without warranty. Callander Commercial does not assume any liability for errors or omissions.