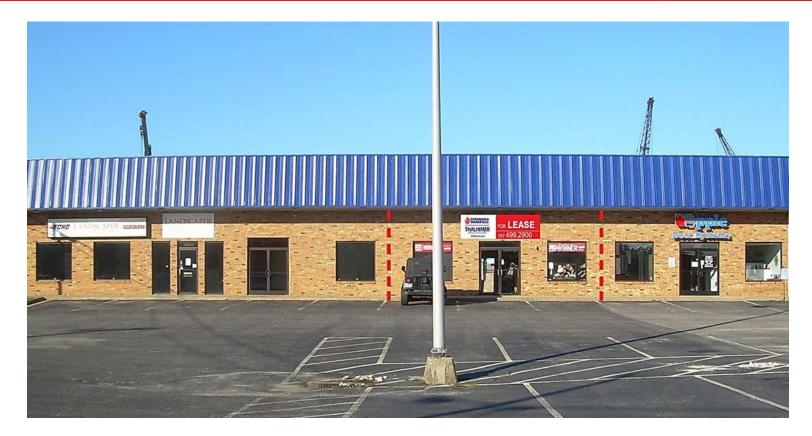

# FOR LEASE 300-B Battlefield Boulevard

Chesapeake, VA 23320

## **Property Features**

- <u>+</u>3,000 SF retail/warehouse
- Great traffic location (36,000 VPD)
- Stoplight at corner
- Excellent signage
- Zoned B-2 for a variety of uses
- Roll-up door on back (+ 14')
- Prefer 5 year lease with 3% annual increases
- \$15.00 psf modified gross