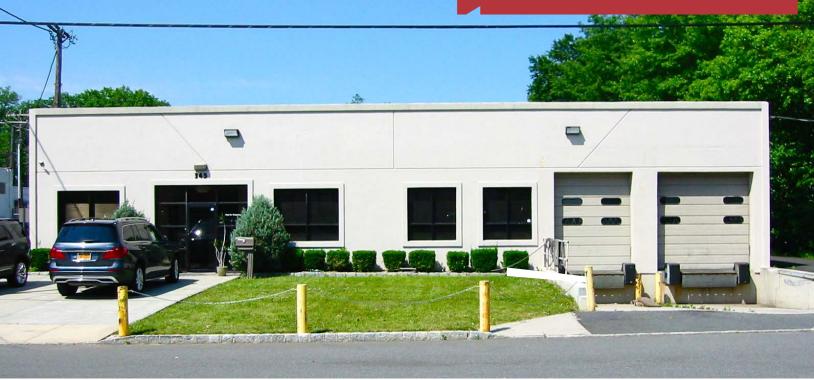

## 345 Carnegie Avenue

Kenilworth, New Jersey

## **Property Features**

- 12,000 sf Industrial Building
- Divisible to 6,000 sf
- 12.5' Clear Ceiling Height
- 0.67 Acre Lot
- +/- 20 Car Parking in 5,200 sf Rear Lot
- 2 Docks in front (10' x 10') (10' h x 8' w)
- 1 Drive-in Door in back (10' x 10')
- Office: 850 sf in front & 450 sf in back
- 3-Phase Power
- 4 Gas Heaters in Warehouse
- Front & Back Separately Metered for Gas & Electric
- Zoned Industrial