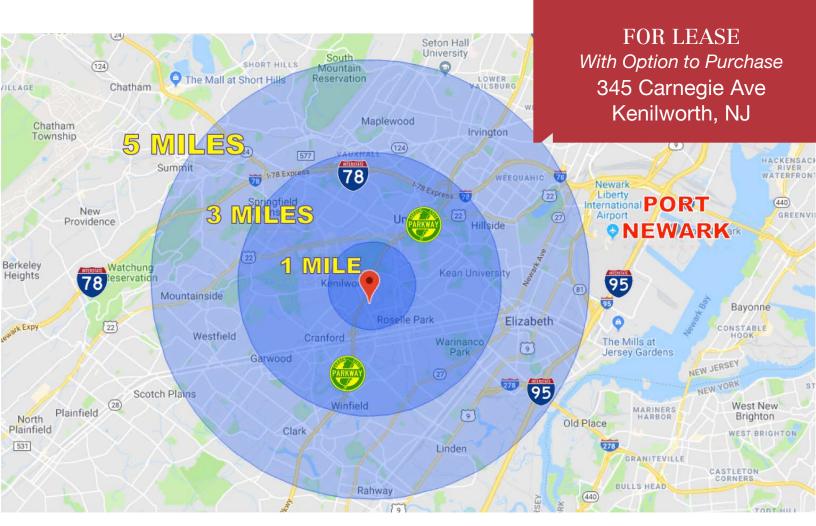

de.

## 12,000 SF Industrial FOR LEASE with Option to Purchase



## 345 Carnegie Avenue

Kenilworth, New Jersey

## **Property Features**

- 12,000 sf Industrial Building
- Divisible to 6,000 sf
- 12.5' Clear Ceiling Height
- 0.67 Acre Lot
- +/- 20 Car Parking in 5,200 sf Rear Lot
- 2 Docks in front (10' x 10') (10' h x 8' w)
- 1 Drive-in Door in back (10' x 10')
- Office: 850 sf in front & 450 sf in back
- 3-Phase Power
- 4 Gas Heaters in Warehouse
- Front & Back Separately Metered for Gas & Electric
- Zoned Industrial

## Call for Lease Rate

1315 Stelton Road Piscataway, NJ 08854 732 985 3000 naidb.com





For Further Information Please Contact Exclusive Broker:

Richard Goski, Vice President 908 295 5244 | rgoski@naidb.com

Catherine Goski, Associate 908 370 7074 | cgoski@naidb.com





For a Video Presentation, please click on the link: <a href="https://youtu.be/QuM2czUlkkM">https://youtu.be/QuM2czUlkkM</a>

For Further Information
Please Contact
Exclusive Broker:

Richard Goski Vice President rgoski@naidb.com 908 295 5244

Catherine Goski Associate cgoski@naidb.com 908 370 7074



Commercial Real Estate Services, Worldwide.