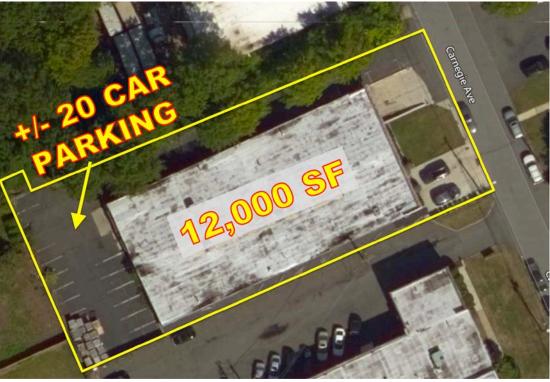

## 345 Carnegie Avenue

Kenilworth, New Jersey

## **Property Features**

- 12,000 sf Industrial Building
- Divisible to 6,000 sf
- 12.5' Clear Ceiling Height
- 0.67 Acre Lot
- +/- 20 Car Parking in 5,200 sf Rear Lot
- 2 Docks in front (10' x 10') (10' h x 8' w)
- 1 Drive-in Door in back (10' x 10')
- Office: 850 sf in front & 450 sf in back
- 3-Phase Power
- 4 Gas Heaters in Warehouse
- Front & Back Separately Metered for Gas & Electric
- Zoned Industrial