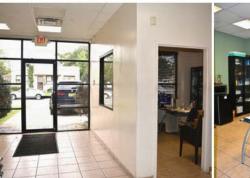

## **Property Features**

- 12,000 sf Industrial Building
- Divisible to 6,000 sf
- 12.5' Clear Ceiling Height
- 0.67 Acre Lot
- +/- 20 Car Parking in 5,200 sf Rear Lot
- 2 Docks in front (10' x 10') (10' h x 8' w)
- 1 Drive-in Door in back (10' x 10')
- Office: 850 sf in front & 450 sf in back
- 3-Phase Power
- 4 Gas Heaters in Warehouse
- Front & Back Separately Metered for Gas & Electric
- Zoned Industrial