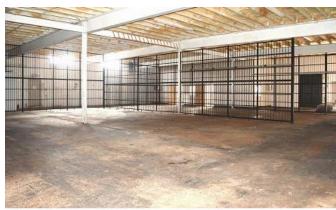

## **Property Features**

- 12,000 sf Industrial Building
- Divisible to 6,000 sf
- 12.5' Clear Ceiling Height
- 0.67 Acre Lot
- +/- 20 Car Parking in 5,200 sf Rear Lot
- 2 Docks in front (10' x 10') (10' h x 8' w)
- 1 Drive-in Door in back (10' x 10')
- Office: 850 sf in front & 450 sf in back
- 3-Phase Power
- 4 Gas Heaters in Warehouse
- Front & Back Separately Metered for Gas & Electric
- Zoned Industrial