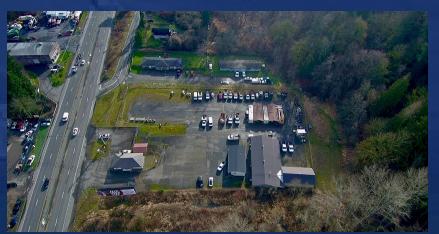

### **PROPERTY OVERVIEW**

Located on Pacific Highway with excellent frontage. Great location for equipment rental and sales, RV dealership, auto sales, rental car and automotive maintenance. Well-located for serving the Tacoma and Milton markets. Close proximity to I-5 and Port of Tacoma.

Yard is paved, fenced and can be demised. Available with 60-day notice.

CBCWORLDWIDE.COM

Bob Fredrickson 206 595 7232 bfredrickson@cbcworldwide.com

Vladimir Olyanich 425 615 0577 volyanich@cbcworldwide.com