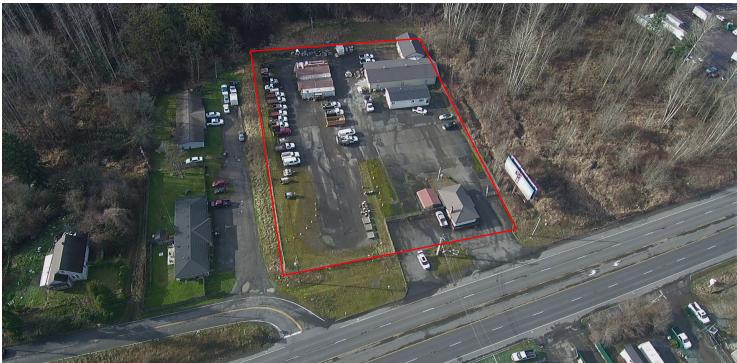

### **PROPERTY OVERVIEW**

Located on Pacific Highway with excellent frontage. Great location for equipment rental and sales, RV dealership, auto sales, rental car and automotive maintenance. Well-located for serving the Tacoma and Milton markets. Close proximity to I-5 and Port of Tacoma.

Yard is paved, fenced and can be demised. Available with 60-day notice.

CBCWORLDWIDE.COM

Bob Fredrickson 206 595 7232 bfredrickson@cbcworldwide.com

Vladimir Olyanich 425 615 0577 volyanich@cbcworldwide.com