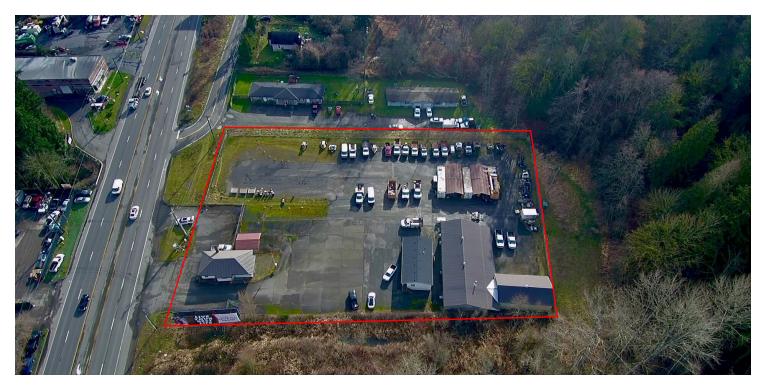

### **OFFERING SUMMARY**

| Site Area:   | 2.29 Acres            |
|--------------|-----------------------|
| Shop Space:  | 3,824 SF              |
| Office Area: |                       |
| - Primary    | 880 SF                |
| - Modular    | 1,100 SF              |
| Lease Rate:  | \$20,500/mo + NNN     |
| Zoning:      | Business District (B) |

### **PROPERTY OVERVIEW**

Located on Pacific Highway with excellent frontage. Great location for equipment rental and sales, RV dealership, auto sales, rental car and automotive maintenance. Well-located for serving the Tacoma and Milton markets. Close proximity to I-5 and Port of Tacoma.

Yard is paved, fenced and can be demised. Available with 60-day notice.

CBCWORLDWIDE.COM

Bob Fredrickson 206 595 7232 bfredrickson@cbcworldwide.com

Vladimir Olyanich 425 615 0577 volyanich@cbcworldwide.com