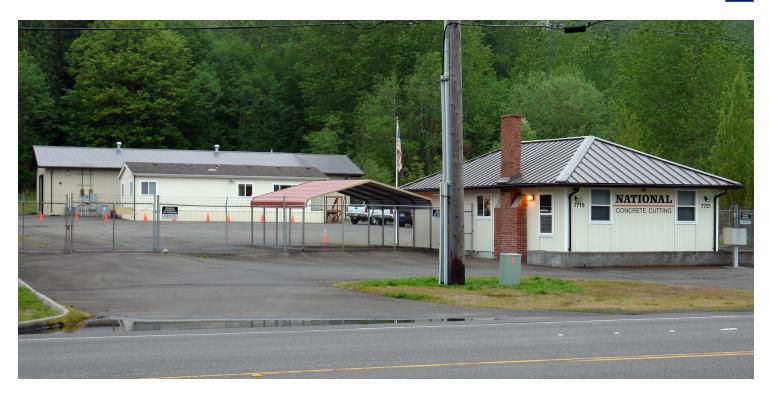

NATIONAL CONCRETE

7715 PACIFIC HWY E

Milton, WA 98354

©2021 Coldwell Banker Real Estate LLC, dba Coldwell Banker Commercial Danforth. All rights reserved. Coldwell Banker Commercial® and the Coldwell Banker Commercial logo are registered service marks owned by Coldwell Banker Real Estate LLC, Coldwell Banker Real Estate LLC, Coldwell Banker Real Estate LLC, dba Coldwell Banker Commercial Affiliates fully supports the principles of the Fair Housing Act and the Equal Opportunity Act. Each office is in dependently own ed and operated. The information provided is deemed reliable, but it is not guaranteed to be accurate or complete, and it should not be relied upon as such. This information should be independently verified before any person enters into a transaction based upon it.

### **PROPERTY OVERVIEW**

Located on Pacific Highway with excellent frontage. Great location for equipment rental and sales, RV dealership, auto sales, rental car and automotive maintenance. Well-located for serving the Tacoma and Milton markets. Close proximity to I-5 and Port of Tacoma.