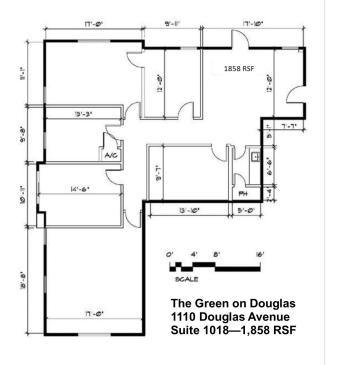

## Floor Plans:

The Green on Douglas 1110 Douglas Avenue Suite 2000 - 2,403 RSF

The Greene on Douglas 1110 Douglas Avenue Suite 2050—1003 rsf

Southeastern Realty Group 933 Lee Road, Suite 400, Orlando, Florida 32810 407-629-5595 phone, 407-645-2035 fax Visit our website at www.southeasternrealty.com