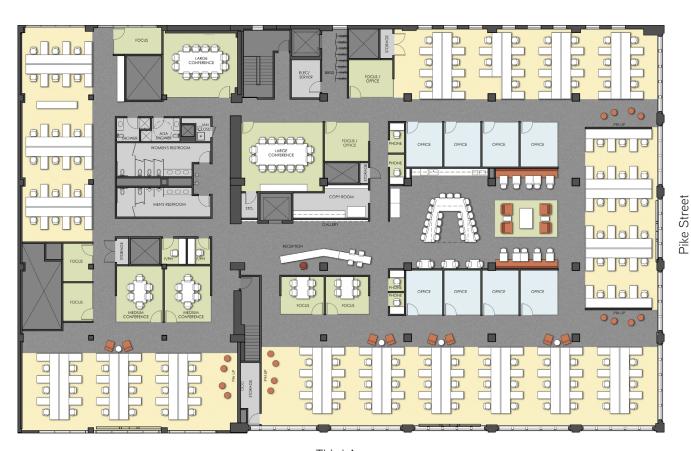

# 3rd Floor Creative Tech Test-Fit 21,636 RSF

### Third Avenue

| Workstations | 124 | Large Conference  | 2 |
|--------------|-----|-------------------|---|
| Reception    | 1   | Medium Conference | 2 |
| Office       | 4   | Copy Room         | 1 |
| Focus Rooms  | 5   | Kitchen           | 1 |
| Call Room    | 4   | Lounge            | 1 |