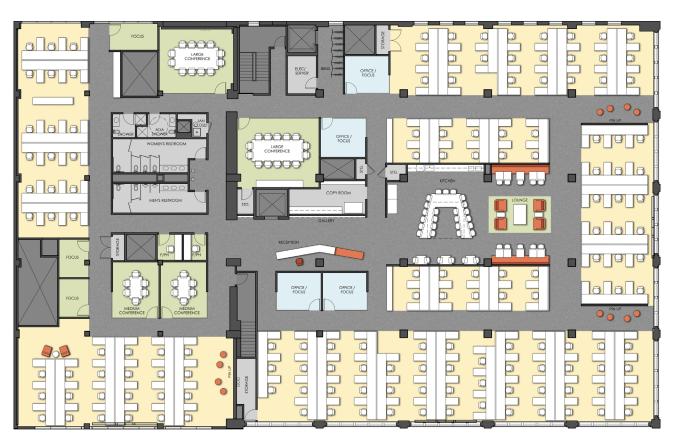

# 3rd Floor Tech Test-Fit 21,636 RSF

### Third Avenue

| Workstations | 155 | Large Conference  | 2 |
|--------------|-----|-------------------|---|
| Reception    | 1   | Medium Conference | 2 |
| Office       | 4   | Copy Room         | 1 |
| Focus Rooms  | 3   | Kitchen           | 1 |
| Call Room    | 2   | Lounge            | 1 |